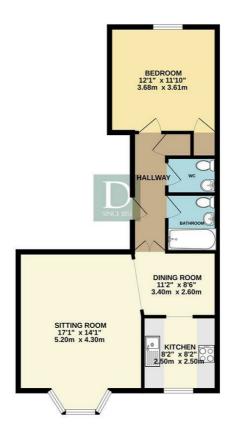

GROUND FLOOR 631 sq.ft. (58.6 sq.m.) approx.

TOTAL FLOOR AREA: 631 sq.ft. (58.6 sq.m.) approx.

Whist every attempt has been made to ensure the accuracy of the floorplan contained here, measurements of doors, windows, more made any other times are approximate and no responsibility is taken for any error, ormistion or mis-statement. This plan is for illustrative purposes only and should be used as such by any proposeding purchase. The services symptomic and populations have not been extended and no regulations.