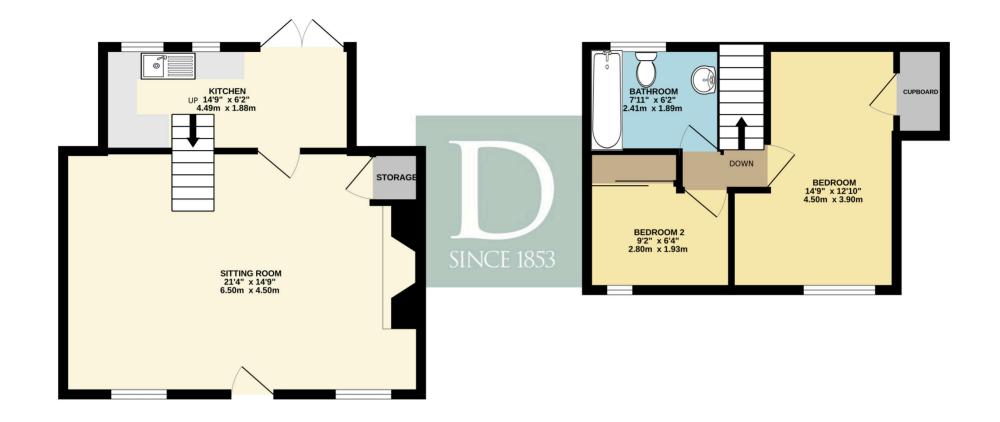

Entering from the High Street, you'll find yourself in a delightful sitting room, featuring a beautiful large fireplace as its focal point, a great entertainment space for all to enjoy. To the rear of the cottage, the kitchen/breakfast room offers a good range of fitted units and opens out through French doors to a private, enclosed garden — ideal for alfresco dining.

Stairs from the kitchen lead to the first floor. The principal bedroom is situated to the left and offers a grand space built-in storage and lovely exposed beams. The second, smaller bedroom offers a flexible space — ideal as a home office, guest room, or additional storage. A family bathroom completes the upstairs accommodation.