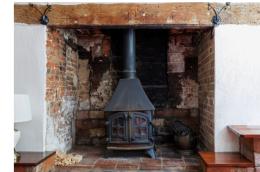

Entering from the High Street, you'll find yourself in a delightful sitting room, featuring a beautiful large fireplace as its focal point, a great entertainment space for all to enjoy. To the rear of the cottage, the kitchen/breakfast room offers a good range of fitted units and opens out through French doors to a private, enclosed garden — ideal for alfresco dining.