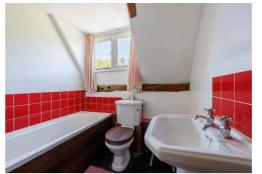

Stairs from the kitchen lead to the first floor. The principal bedroom is situated to the left and offers a grand space built-in storage and lovely exposed beams. The second, smaller bedroom offers a flexible space — ideal as a home office, guest room, or additional storage. A family bathroom completes the upstairs accommodation.