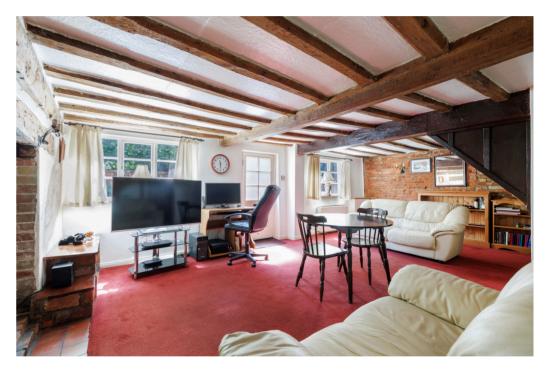

Entering from the High Street, you'll find yourself in a delightful sitting room, featuring a beautiful large fireplace as its focal point, a great entertainment space for all to enjoy. To the rear of the cottage, the kitchen/breakfast room offers a good range of fitted units and opens out through French doors to a private, enclosed garden — ideal for alfresco dining.