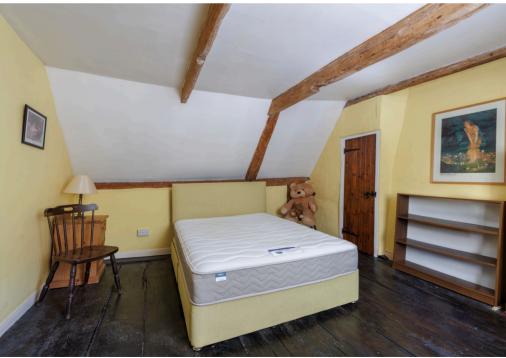

Stairs from the kitchen lead to the first floor. The principal bedroom is situated to the left and offers a grand space built-in storage and lovely exposed beams. The second, smaller bedroom offers a flexible space — ideal as a home office, guest room, or additional storage. A family bathroom completes the upstairs accommodation.