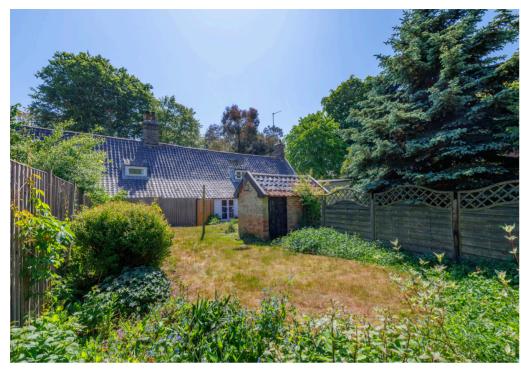

Entering from the High Street, you'll find yourself in a delightful sitting room, featuring a beautiful large fireplace as its focal point, a great entertainment space for all to enjoy. To the rear of the cottage, the kitchen/breakfast room offers a good range of fitted units and opens out through French doors to a private, enclosed garden — ideal for alfresco dining.