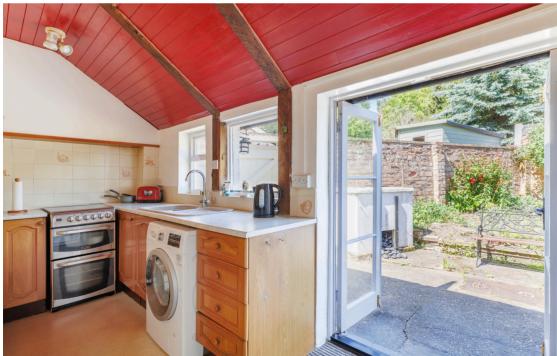

Entering from the High Street, you'll find yourself in a delightful sitting room, featuring a beautiful large fireplace as its focal point, a great entertainment space for all to enjoy. To the rear of the cottage, the kitchen/breakfast room offers a good range of fitted units and opens out through French doors to a private, enclosed garden — ideal for alfresco dining.