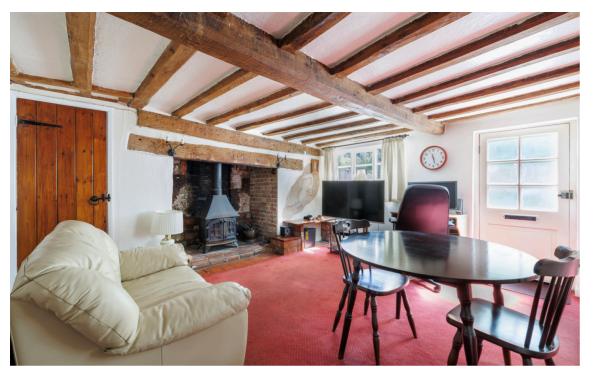

Entering from the High Street, you'll find yourself in a delightful sitting room, featuring a beautiful large fireplace as its focal point, a great entertainment space for all to enjoy. To the rear of the cottage, the kitchen/breakfast room offers a good range of fitted units and opens out through French doors to a private, enclosed garden — ideal for alfresco dining.