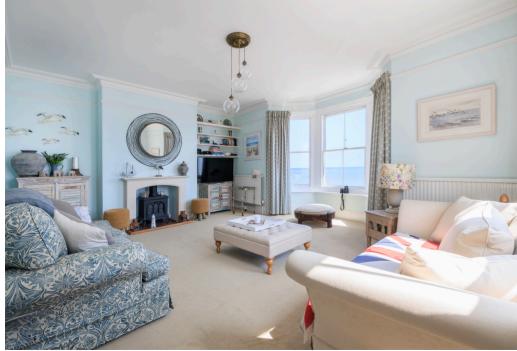

You enter the property at the side into a spacious entrance hall which provides access to all main accommodation of the home. Positioned to the front of the property is a very generous reception room with large bay window, with views overlooking the sea. To the rear, is a good sized modern fitted kitchen/dining room with bay window to the side. There is also access from the rear of the home to a passageway.

Stairs to the first floor landing lead to two large double bedrooms. Bedroom one is at the rear and benefits from large windows, creating a lovely light room, ensuite shower room and built in storge space. Bedroom two Is positioned to the front of the home and is currently being used as a further sitting room, the large bay window to the front offering spectacular sea views, ideal to enjoy in all seasons. The first floor is completed with a WC.