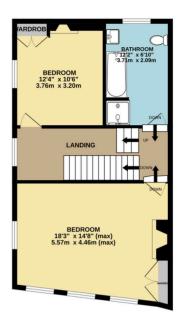

Stairs to the first floor landing lead to two large double bedrooms. Bedroom one is at the rear and benefits from large windows, creating a lovely light room, ensuite shower room and built in storge space. Bedroom two Is positioned to the front of the home and is currently being used as a further sitting room, the large bay window to the front offering spectacular sea views, ideal to enjoy in all seasons. The first floor is completed with a WC.

Stairs rise to the second floor, leading to two further double bedrooms. Bedroom three is located to the front of home again with views overlooking the seafront, with bedroom four situated to the rear and benefits from built in storage. The accommodation is completed with a large family bath & shower room.

#### **VIEWING**

Strictly by appointment with the agent's Southwold Office.

PROMINENT POSITION

TOTAL FLOOR AREA: 1819 sq.ft. (169.0 sq.m.) approx.

Whilst every attempt has been made to ensure the accuracy of the floorpian contained here, measurements of doors, withouter, cross and any other items are approximate and to responsibility is taken for any error, omission or mis-statement. This plan is for illustrative purposes only and should be used as such by any prospective purchaser. The services, systems and appliances shown have not been tested and no guarantee as to their operability or efficiency can be given.