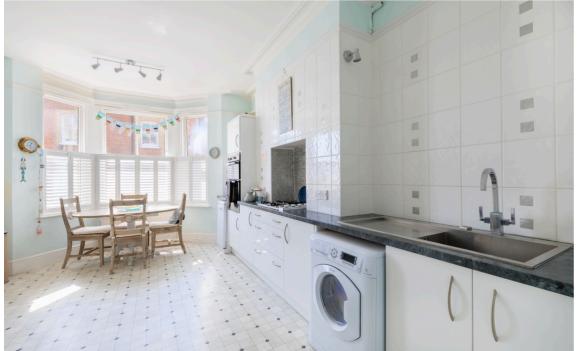

You enter the property at the side into a spacious entrance hall which provides access to all main accommodation of the home. Positioned to the front of the property is a very generous reception room with large bay window, with views overlooking the sea. To the rear, is a good sized modern fitted kitchen/dining room with bay window to the side. There is also access from the rear of the home to a passageway.