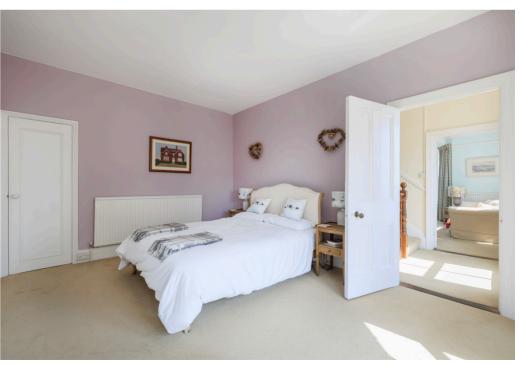

Stairs to the first floor landing lead to two large double bedrooms. Bedroom one is at the rear and benefits from large windows, creating a lovely light room, ensuite shower room and built in storge space. Bedroom two Is positioned to the front of the home and is currently being used as a further sitting room, the large bay window to the front offering spectacular sea views, ideal to enjoy in all seasons. The first floor is completed with a WC.