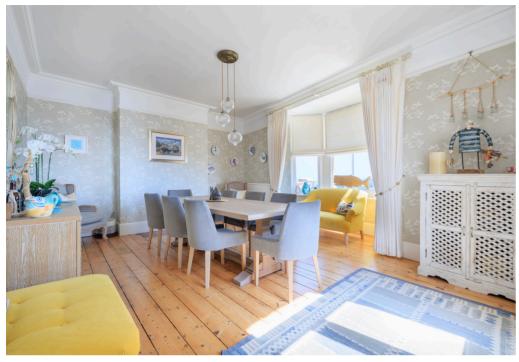

You enter the property at the side into a spacious entrance hall which provides access to all main accommodation of the home. Positioned to the front of the property is a very generous reception room with large bay window, with views overlooking the sea. To the rear, is a good sized modern fitted kitchen/dining room with bay window to the side. There is also access from the rear of the home to a passageway.