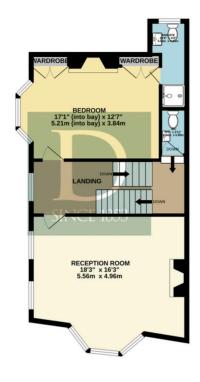

Stairs to the first floor landing lead to two large double bedrooms. Bedroom one is at the rear and benefits from large windows, creating a lovely light room, ensuite shower room and built in storge space. Bedroom two Is positioned to the front of the home and is currently being used as a further sitting room, the large bay window to the front offering spectacular sea views, ideal to enjoy in all seasons. The first floor is completed with a WC.