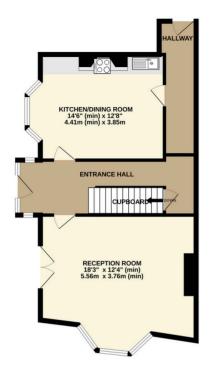

You enter the property at the side into a spacious entrance hall which provides access to all main accommodation of the home. Positioned to the front of the property is a very generous reception room with large bay window, with views overlooking the sea. To the rear, is a good sized modern fitted kitchen/dining room with bay window to the side. There is also access from the rear of the home to a passageway.