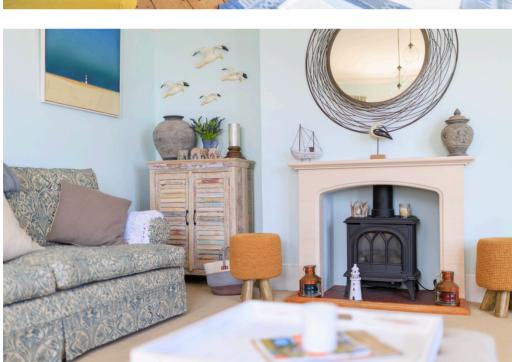

You enter the property at the side into a spacious entrance hall which provides access to all main accommodation of the home. Positioned to the front of the property is a very generous reception room with large bay window, with views overlooking the sea. To the rear, is a good sized modern fitted kitchen/dining room with bay window to the side. There is also access from the rear of the home to a passageway.