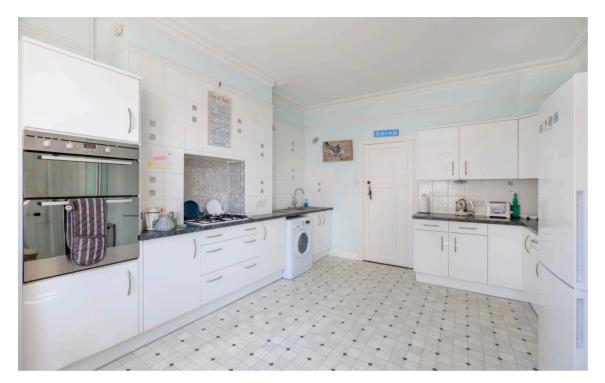

You enter the property at the side into a spacious entrance hall which provides access to all main accommodation of the home. Positioned to the front of the property is a very generous reception room with large bay window, with views overlooking the sea. To the rear, is a good sized modern fitted kitchen/dining room with bay window to the side. There is also access from the rear of the home to a passageway.