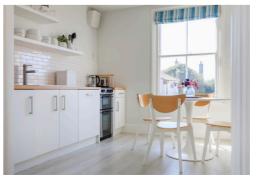

You enter the property into a convenient entrance lobby which leads into all main accommodation of the home. Positioned to the front of the home is a family shower room and large bedroom with built in wardrobe space. Leading on from this is a generously sized sitting room/diner with double doors opening up to the kitchen.