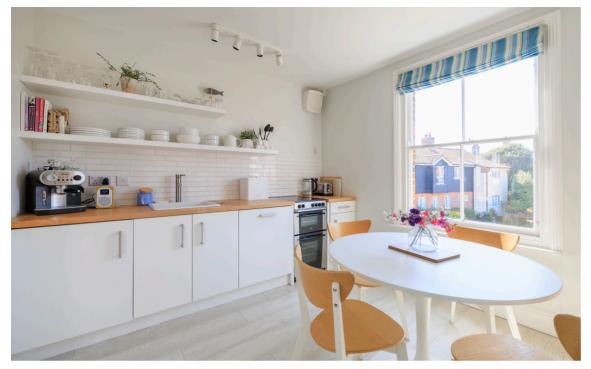

You enter the property into a convenient entrance lobby which leads into all main accommodation of the home. Positioned to the front of the home is a family shower room and large bedroom with built in wardrobe space. Leading on from this is a generously sized sitting room/diner with double doors opening up to the kitchen.