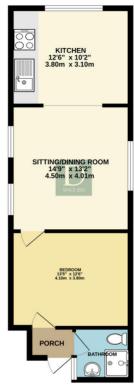

### **SERVICES**

Mains services are connected. (Durrants has not tested any apparatus, equipment, fittings or services and so cannot verify they are in working order.)

OFF ROAD PARKING

FLOOR PLAN

TOTAL FLOOR AREA: 465 s.q.ft. (43.2 s.q.m.) approx. Whilst every attempt has been made to ensure the accuracy of the floorplan contained here, measurements of doors, includes, command any offerensia are approximated and for responsibility to liber for any error, command any offerensia are approximated and for responsibility of tileness, command and the command of the command of