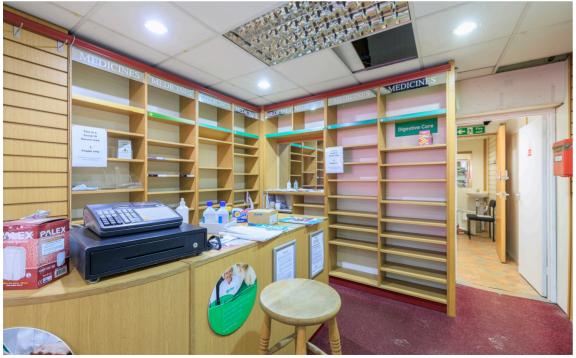

You enter the property into the commercial shop from the high street and additionally from the rear. To the front of the property is a large open plan reception room, beyond this to the rear Is a good size utility room, kitchen, office room & W/C. To the rear of the property there is also an external W/C, rear access door from the commercial premises into the rear garden & separate access into the residential flat above.