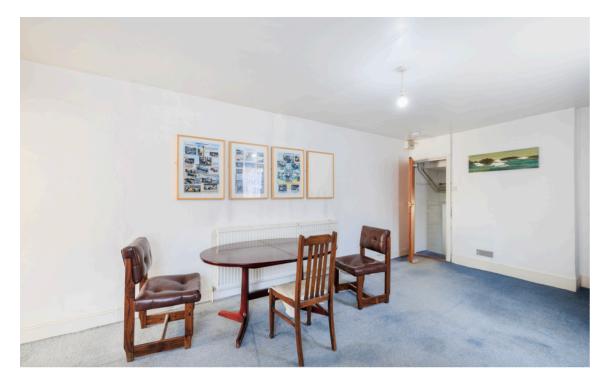

The apartment offers an abundance of accommodation and is spread over two floors. On the first floor overlooking the rear courtyard is a good size kitchen with plenty of storage space, dining room, family bathroom & separate W/C. Situated to the front is a further large reception room with stairs leading to the first floor. The accommodation is finished with a generously sized sitting room with large feature windows overlooking the high street & feature fire place.