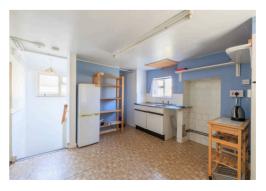

You enter the property into the commercial shop from the high street and additionally from the rear. To the front of the property is a large open plan reception room, beyond this to the rear Is a good size utility room, kitchen, office room & W/C. To the rear of the property there is also an external W/C, rear access door from the commercial premises into the rear garden & separate access into the residential flat above.