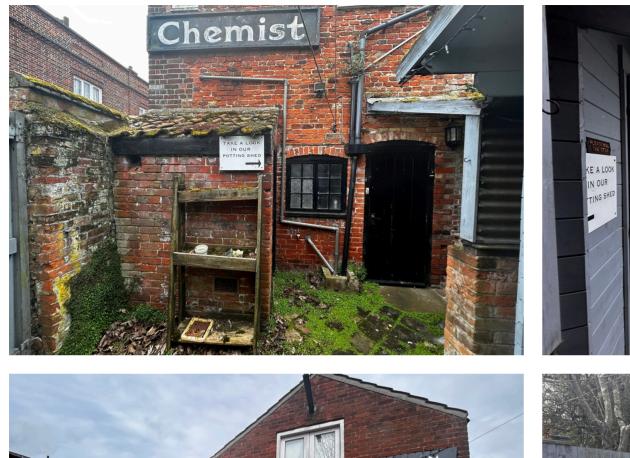

The home additionally benefits from a nice size courtyard garden with outbuildings, parking area and further two storey studio which has also been used as a commercial premises.

Southwold offers excellent facilities including hotels, public houses, restaurants, a good range of shops including two supermarkets. Iconic landmarks include the lighthouse and the pier.