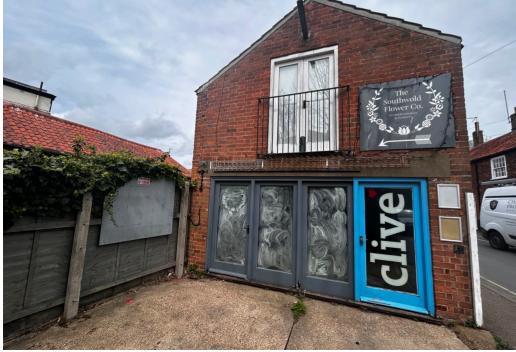

You enter the property into the commercial shop from the high street and additionally from the rear. To the front of the property is a large open plan reception room, beyond this to the rear Is a good size utility room, kitchen, office room & W/C. To the rear of the property there is also an external W/C, rear access door from the commercial premises into the rear garden & separate access into the residential flat above.