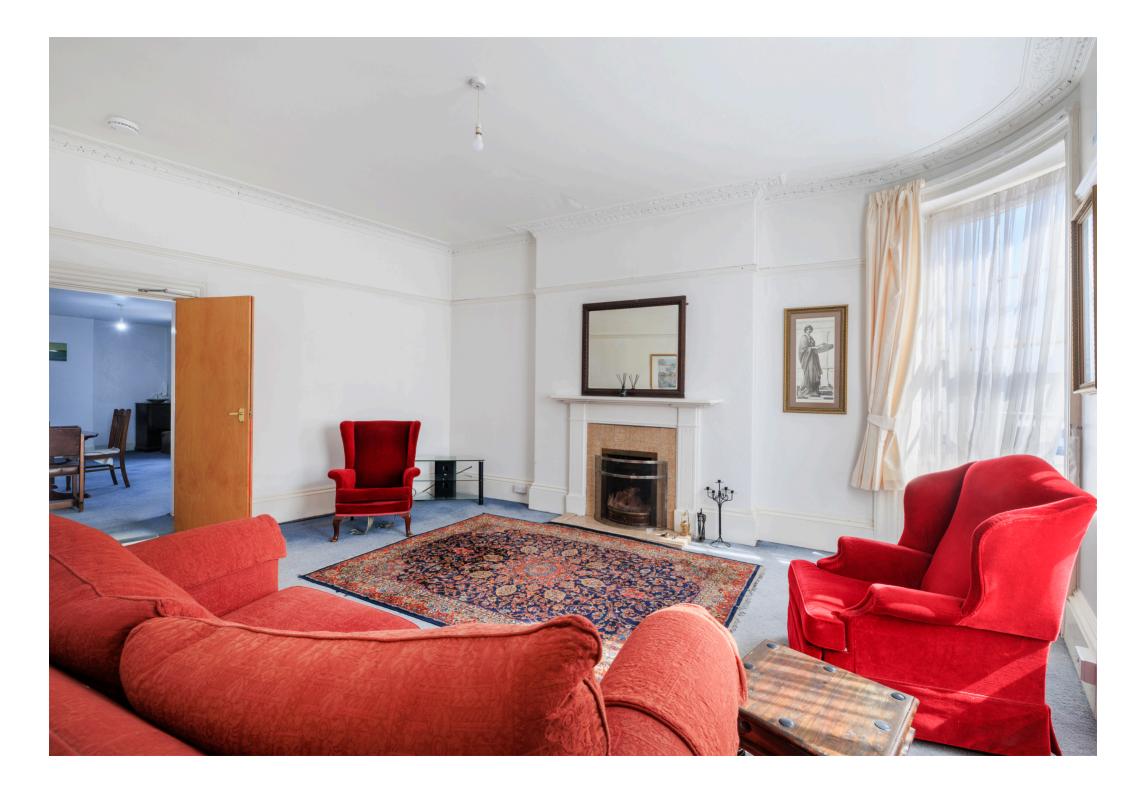

The apartment offers an abundance of accommodation and is spread over two floors. On the first floor overlooking the rear courtyard is a good size kitchen with plenty of storage space, dining room, family bathroom & separate W/C. Situated to the front is a further large reception room with stairs leading to the first floor. The accommodation is finished with a generously sized sitting room with large feature windows overlooking the high street & feature fire place.