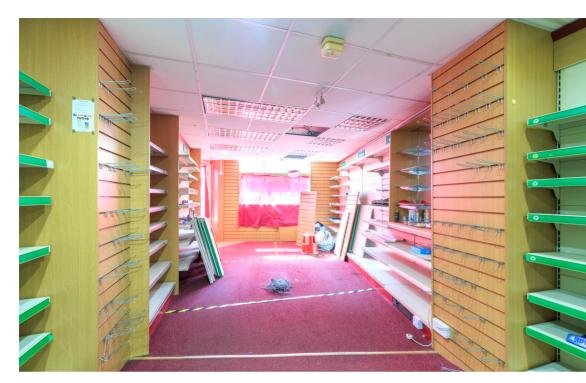

You enter the property into the commercial shop from the high street and additionally from the rear. To the front of the property is a large open plan reception room, beyond this to the rear Is a good size utility room, kitchen, office room & W/C. To the rear of the property there is also an external W/C, rear access door from the commercial premises into the rear garden & separate access into the residential flat above.