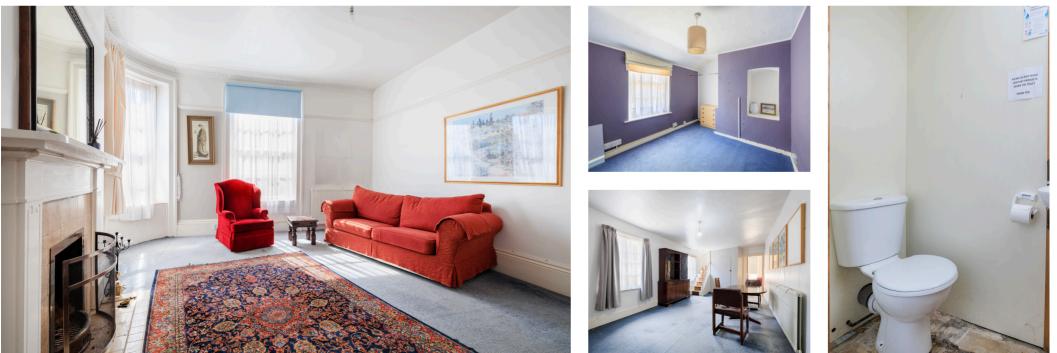

You enter the property into the commercial shop from the high street and additionally from the rear. To the front of the property is a large open plan reception room, beyond this to the rear Is a good size utility room, kitchen, office room & W/C. To the rear of the property there is also an external W/C, rear access door from the commercial premises into the rear garden & separate access into the residential flat above.

The apartment offers an abundance of accommodation and is spread over two floors. On the first floor overlooking the rear courtyard is a good size kitchen with plenty of storage space, dining room, family bathroom & separate W/C. Situated to the front is a further large reception room with stairs leading to the first floor. The accommodation is finished with a generously sized sitting room with large feature windows overlooking the high street & feature fire place.

### SERVICES

All mains services are connected. (Durrants has not tested any apparatus, equipment, fittings or services and so cannot verify they are in working order.)