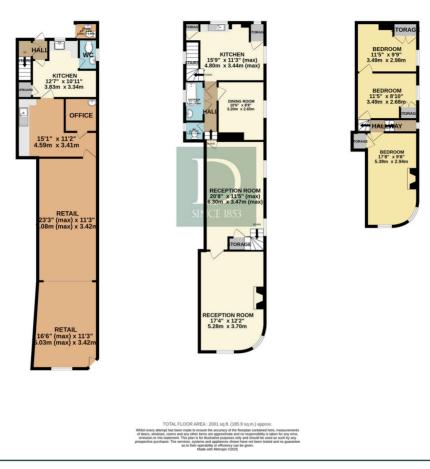

The property offers a spacious 4 bed, two storey apartment and large ground floor commercial premises. The property additionally benefits from courtyard garden, off road parking and further two story studio to the rear.

You enter the property into the commercial shop from the high street and additionally from the rear. To the front of the property is a large open plan reception room, beyond this to the rear Is a good size utility room, kitchen, office room & W/C. To the rear of the property there is also an external W/C, rear access door from the commercial premises into the rear garden & separate access into the residential flat above.

The apartment offers an abundance of accommodation and is spread over two floors. On the first floor overlooking the rear courtyard is a good size kitchen with plenty of storage space, dining room, family bathroom & separate W/C. Situated to the front is a further large reception room with stairs leading to the first floor. The accommodation is finished with a generously sized sitting room with large feature windows overlooking the high street & feature fire place.

Stairs lead to the first floor landing providing access to three double bedrooms. The principal bedroom is positioned to the front of the home and benefits from large picture windows creating a lovely light & airy room and feature fireplace.

The home additionally benefits from a nice size courtyard garden with outbuildings, parking area and further two storey studio which has also been used as a commercial premises.

Southwold offers excellent facilities including hotels, public houses, restaurants, a good range of shops including two supermarkets. Iconic landmarks include the lighthouse and the pier.

# COMMERCIAL & RESIDENTIAL

FLOOR PLAN

GROUND FLOOR 802 sq.ft. (74.5 sq.m.) approx. 1ST FLOOR 790 sq.ft. (73.4 sq.m.) approx.

2ND FLOOR 409 sq.ft. (38.0 sq.m.) approx.