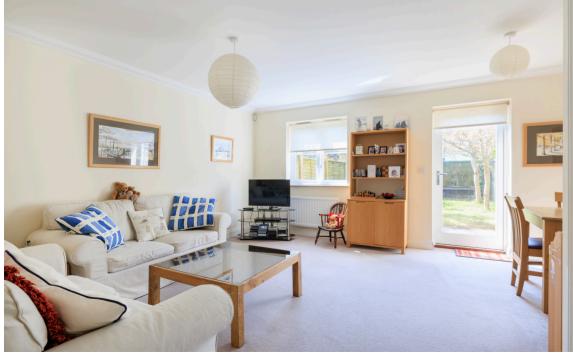

You access the property straight into the hallway, which leads to all main hubs of the home. To the front of the home is a good size country-style kitchen overlooking the green to the front, beyond this is an open plan sitting room/diner with door into the rear garden, an ideal entertainment space and great for alfresco dining. The ground floor accommodation is completed with plenty of storage space and W/C.