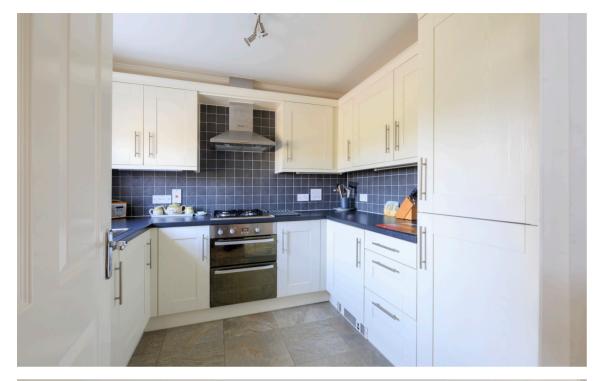

You access the property straight into the hallway, which leads to all main hubs of the home. To the front of the home is a good size country-style kitchen overlooking the green to the front, beyond this is an open plan sitting room/diner with door into the rear garden, an ideal entertainment space and great for alfresco dining. The ground floor accommodation is completed with plenty of storage space and W/C.