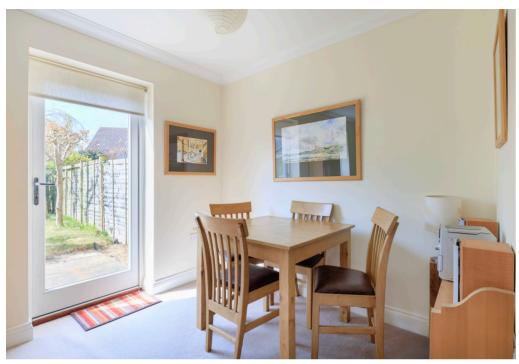

You access the property straight into the hallway, which leads to all main hubs of the home. To the front of the home is a good size country-style kitchen overlooking the green to the front, beyond this is an open plan sitting room/diner with door into the rear garden, an ideal entertainment space and great for alfresco dining. The ground floor accommodation is completed with plenty of storage space and W/C.