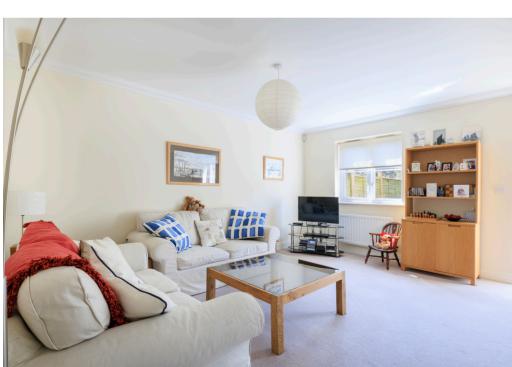

You access the property straight into the hallway, which leads to all main hubs of the home. To the front of the home is a good size country-style kitchen overlooking the green to the front, beyond this is an open plan sitting room/diner with door into the rear garden, an ideal entertainment space and great for alfresco dining. The ground floor accommodation is completed with plenty of storage space and W/C.