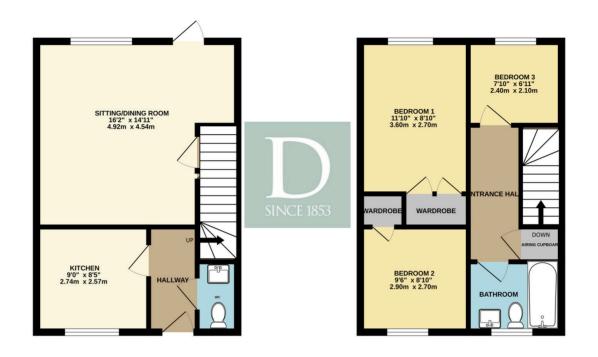

You access the property straight into the hallway, which leads to all main hubs of the home. To the front of the home is a good size country-style kitchen overlooking the green to the front, beyond this is an open plan sitting room/diner with door into the rear garden, an ideal entertainment space and great for alfresco dining. The ground floor accommodation is completed with plenty of storage space and W/C.

Stairs to the first floor lead to three good size bedrooms, bedrooms one & two benefit from built in wardrobe space. The first floor is finished with spacious family bathroom.

The property additionally benefits from a spacious landscaped rear garden and single garage with driveway.

# **VIEWING**

Strictly by appointment with the agent's Southwold Office.

NO ONWARD CHAIN

TOTAL FLOOR AREA: 752 sq.ft. (69.9 sq.m.) approx.

Whilst every attempt has been made to ensure the accuracy of the floorgian contained here, measurements of soors, windows; room and any other terms are approximate and or responsibility to site for any enror, omission or mis-statement. This plan is for literative purposes only and should be used as such by any prospective purchaser. These thinks, systems and applicances shown have to been tested and no guarantee as to their operability or efficiency can be given.