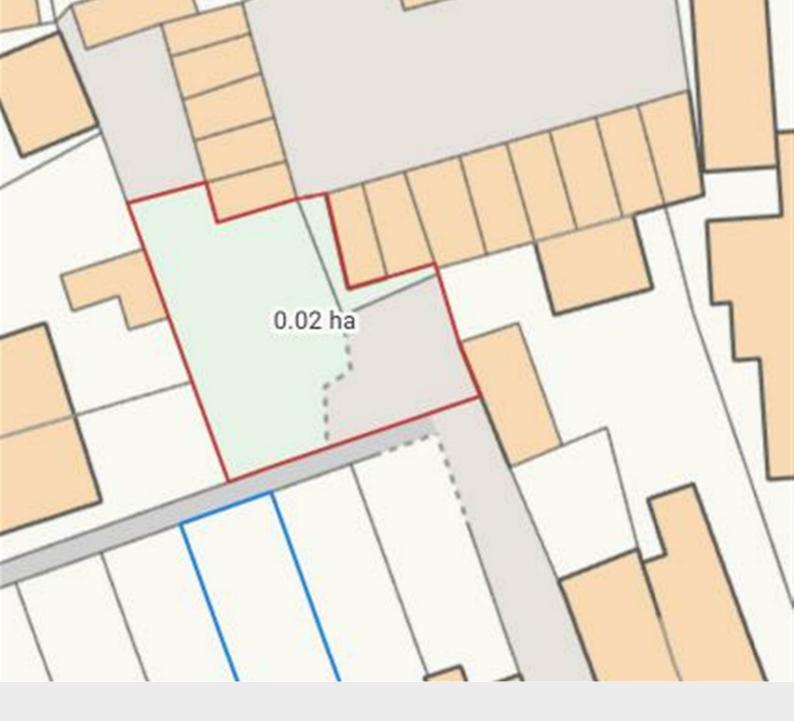

## Land At Rear

Fieldstile Road | | Southwold | IP18 6LD

£200,000

## Key features

 \*\* The property and garage are also available to purchase\*\*

Exciting opportunity to purchase a plot of land in a sought after location within the town of Southwold. The land measures approximately 0.02 hectares/0.05 acres and has a vehicular and pedestrian right of way from Field stile road.

The land is currently registered within the title to 21 Field Stile Road which is also for sale by separate negotiation.

Please contact the agents for further information.