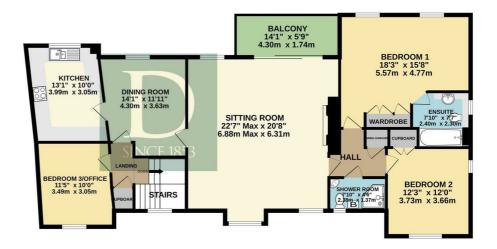

#### Floor plans

GROUND FLOOR 72 sq.ft. (6.7 sq.m.) approx. 1ST FLOOR 1397 sq.ft. (129.8 sq.m.) approx.

TOTAL FLOOR AREA: 1469 sq.ft. (136.5 sq.m.) approx. Whils every attempt has been made to ensure the accuracy of the floorplan contained here, measurements of doors, windows, rooms and any other items are approximate and no responsibility is taken for any error, omission or mis-statement. This plan is for illustrative purposes only and should be used as such by any prospective purchaser. The services, systems and appliances shown have not been tested and no guarantee as to their operability or efficiency can be given. Made with Metropic & 2023