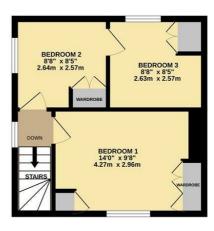

GROUND FLOOR 582 sq.ft. (54.1 sq.m.) approx. 1ST FLOOR 314 sq.ft. (29.1 sq.m.) approx.

TOTAL FLOOR AREA: 896 sq.ft. (83.2 sq.m.) approx

Whilst every attempt has been made to ensure the accuracy of the floorplan contained here, measurement of abors, windows, rooms and any other lemss are approximate and no responsibility is taken for any error omission or mis-statement. This plan is for illustrative purposes only and should be used as such by any prospective purchaser. The services, systems and appliances shown have not been tested and no guarant as to their operability or efficiency can be given.