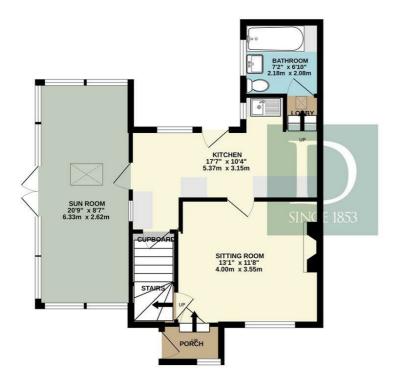

GROUND FLOOR 582 sq.ft. (54.1 sq.m.) approx. 1ST FLOOR 314 sq.ft. (29.1 sq.m.) approx.

TOTAL FLOOR AREA: 896 sq.ft. (83.2 sq.m.) approx

Whilst every attempt has been made to ensure the accuracy of the floorplan contained here, measurement of abors, windows, rooms and any other lemss are approximate and no responsibility is taken for any error omission or mis-statement. This plan is for illustrative purposes only and should be used as such by any prospective purchaser. The services, systems and appliances shown have not been tested and no guarant as to their operability or efficiency can be given.