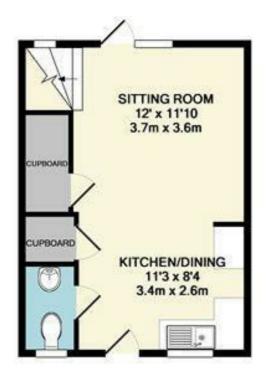

GROUND FLOOR APPROX. FLOOR AREA 302 SQ.FT. (28.1 SQ.M.) 1ST FLOOR APPROX. FLOOR AREA 302 SQ.FT. (28.1 SQ.M.)

## TOTAL APPROX. FLOOR AREA 604 SQ.FT. (56.1 SQ.M.)

Whilst every attempt has been made to ensure the accuracy of the floor plan contained here, measurements of doors, windows, rooms and any other items are approximate and no responsibility is taken for any error, omission, or mis-statement. This plan is for illustrative purposes only and should be used as such by any prospective purchaser. The services, systems and appliances shown have not been tested and no guarantee as to their operability or efficiency can be given.