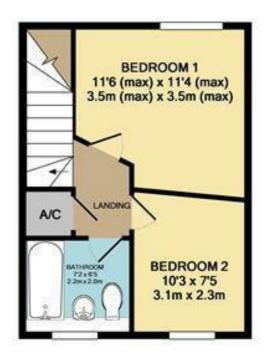

GROUND FLOOR APPROX. FLOOR AREA 302 SQ.FT. (28.1 SQ.M.) 1ST FLOOR APPROX. FLOOR AREA 302 SQ.FT. (28.1 SQ.M.)

## TOTAL APPROX. FLOOR AREA 604 SQ.FT. (56.1 SQ.M.)

Whilst every attempt has been made to ensure the accuracy of the floor plan contained here, measurements of doors, windows, rooms and any other items are approximate and no responsibility is taken for any error, omission, or mis-statement. This plan is for illustrative purposes only and should be used as such by any prospective purchaser. The services, systems and appliances shown have not been tested and no guarantee as to their operability or efficiency can be given.