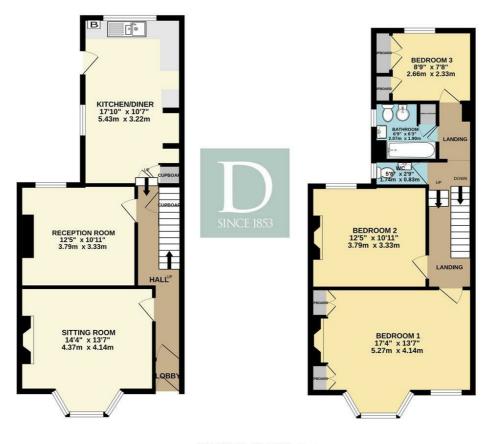

#### Floor plans

GROUND FLOOR 569 sq.ft. (52.9 sq.m.) approx. 1ST FLOOR 557 sq.ft. (51.7 sq.m.) approx.

TOTAL FLOOR AREA: 1126 sq.1t, (104.6 sq.m.) approx. While very attempt has been made to ensure the accuracy of the flooplan contained them, measurements doors, indows, common and any offer them are approximate in a term inspectively is actually the measurements prospective purchase. The services, system and applicates shown have not been tested and no guarantee as to the opposition of early of them and applicates in the prime of the prime.