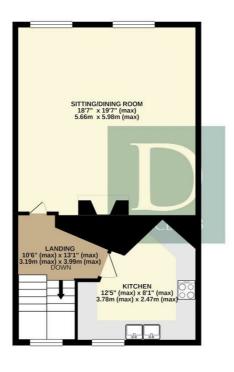

GRICALIDE FLOOR 55 FL

TOTAL FLOOR AREA: 1123 sq.ft. (104.3 sq.m.) approx.

Whilst every attempt has been made to ensure the accuracy of the floorplan costained here, measurement of doors, institutes, rooms and any enter items are approximate and or responsibility is taken for any error, omission or mis-statement. This plan is for illustrative purposes only and should be used as such by any prospective purchaser. The services, systems and appliances shown have to been tested and no guarantee as to their operability or efficiency; can be given.