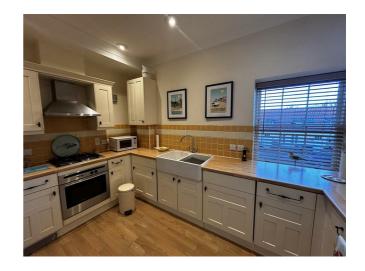

## Key features

- No Onward Chain
- Cellar
- Swimming Pool & Gym
- Rural Location
- Country Walks
- Field Views
- Easy Maintenance

The property has been well maintained by the current owners and is ideal for flexible living. The home benefits from field views and private entrance with cellar.