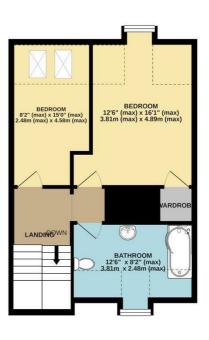

GRICALIDE FLOOR 55 FL

TOTAL FLOOR AREA: 1123 sq.ft. (104.3 sq.m.) approx.

Whilst every attempt has been made to ensure the accuracy of the floorplan costained here, measurement of doors, institutes, rooms and any enter items are approximate and or responsibility is taken for any error, omission or mis-statement. This plan is for illustrative purposes only and should be used as such by any prospective purchaser. The services, systems and appliances shown have to been tested and no guarantee as to their operability or efficiency; can be given.