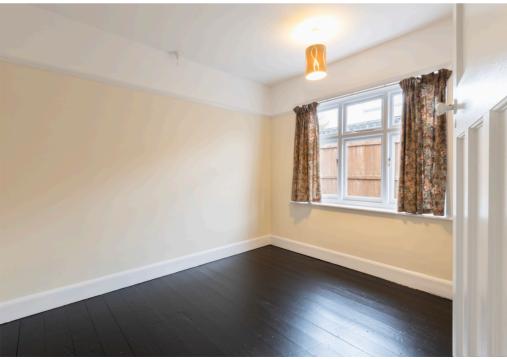

You are welcomed into the property via an entrance lobby which leads directly into the light and airy dual aspect sitting/dining room with fireplace and painted floorboards. A door leads to the kitchen with door to the rear garden. A further hallway leads to the two bright bedrooms both of which have painted floorboards, and the accommodation is completed with a shower room.