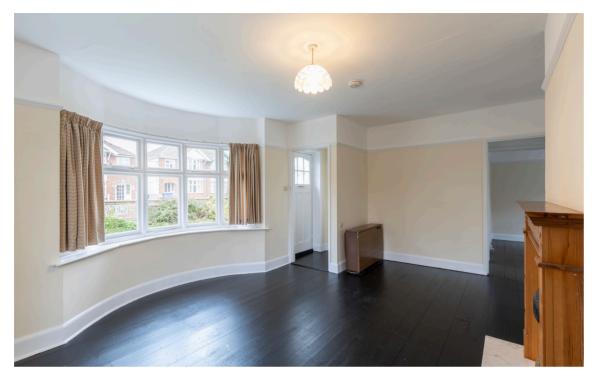

You are welcomed into the property via an entrance lobby which leads directly into the light and airy dual aspect sitting/dining room with fireplace and painted floorboards. A door leads to the kitchen with door to the rear garden. A further hallway leads to the two bright bedrooms both of which have painted floorboards, and the accommodation is completed with a shower room.