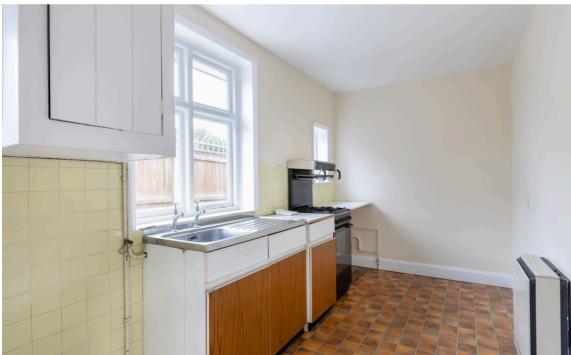

You are welcomed into the property via an entrance lobby which leads directly into the light and airy dual aspect sitting/dining room with fireplace and painted floorboards. A door leads to the kitchen with door to the rear garden. A further hallway leads to the two bright bedrooms both of which have painted floorboards, and the accommodation is completed with a shower room.