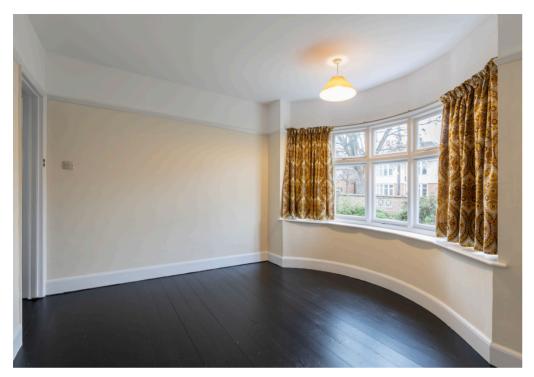

You are welcomed into the property via an entrance lobby which leads directly into the light and airy dual aspect sitting/dining room with fireplace and painted floorboards. A door leads to the kitchen with door to the rear garden. A further hallway leads to the two bright bedrooms both of which have painted floorboards, and the accommodation is completed with a shower room.