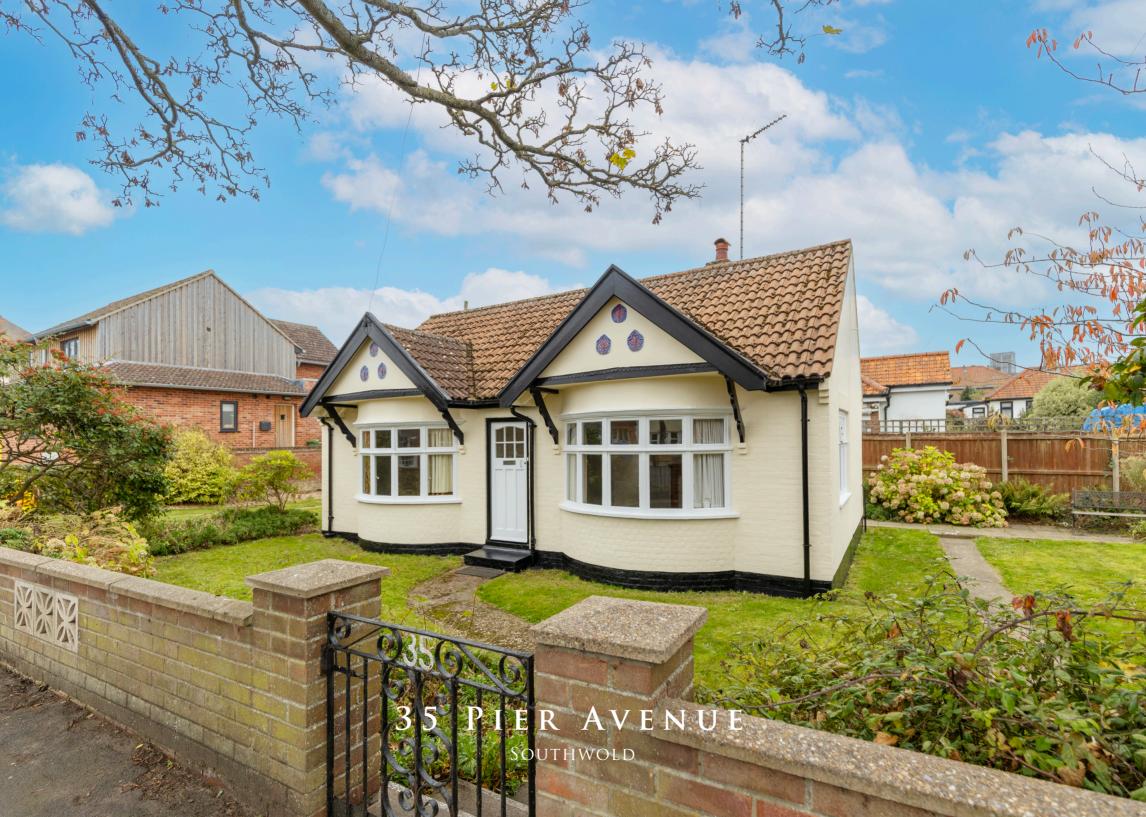

A two bedroom double fronted bungalow offering wrap around garden, and off road parking situated in the desirable seaside town of Southwold.

Located close to the beach and a short stroll to the centre of the town this recently redecorated property offers the opportunity to make it your own and offers the possibility of extending (STP).

Outside the property is approached via a pathway through the front garden which is planted with established shrubs and trees. To the rear is a paved area which is an ideal spot for enjoying a quiet moment. There is a driveway and off road parking and a good sized shed.