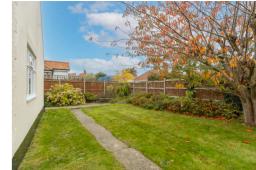

Outside the property is approached via a pathway through the front garden which is planted with established shrubs and trees. To the rear is a paved area which is an ideal spot for enjoying a quiet moment. There is a driveway and off road parking and a good sized shed.

### AGENTS NOTE

The beech tree is subject to a Tree Preservation Order.