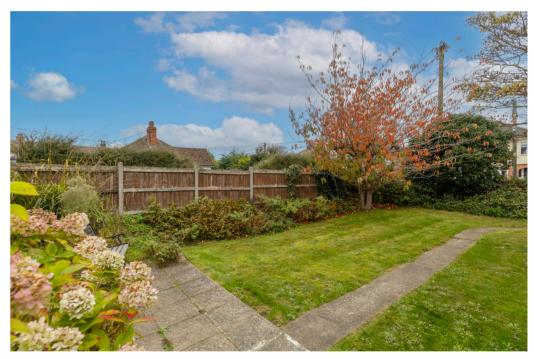

Outside the property is approached via a pathway through the front garden which is planted with established shrubs and trees. To the rear is a paved area which is an ideal spot for enjoying a quiet moment. There is a driveway and off road parking and a good sized shed.

### AGENTS NOTE

The beech tree is subject to a Tree Preservation Order.