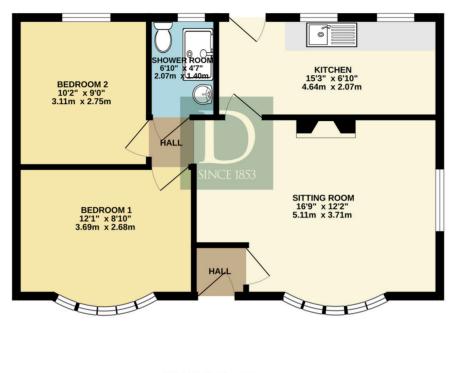

You are welcomed into the property via an entrance lobby which leads directly into the light and airy dual aspect sitting/dining room with fireplace and painted floorboards. A door leads to the kitchen with door to the rear garden. A further hallway leads to the two bright bedrooms both of which have painted floorboards, and the accommodation is completed with a shower room.

# NO ONWARD CHAIN

FLOOR PLAN

GROUND FLOOR 553 sq.ft. (51.3 sq.m.) approx.

TOTAL FLOOR AREA: 553 eq.(f, 5L3 54, m) approx. When every situating has been adult be energined to be accrasely of the doctional constance of the doctional constant constan