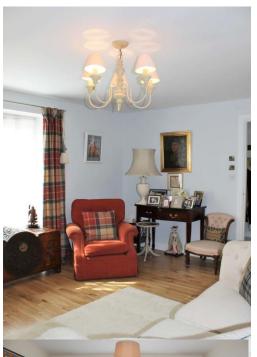

# SITTING ROOM

A lovely light double aspect room with attractive timber flooring and french doors overlooking the rear communal courtyard.