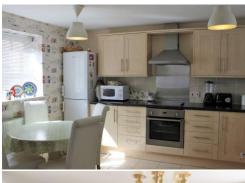

#### KITCHEN/DINING ROOM

Double aspect room with a range of fitted base units and wall cupboards, built in single oven with four ring hob and extractor hood above, space for dishwasher, space for washing machine, space fridge/freezer, single drainer sink unit, wall mounted gas fired boiler providing hot water and central heating.