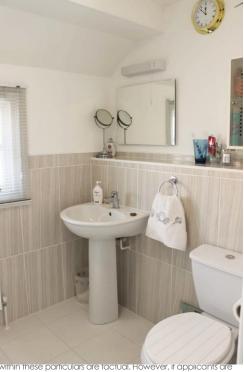

# **BATHROOM**

White suite comprising bath with hot and cold mixer taps incorporating wall mounted shower attachment. Folding glass shower screen and tiled walls. Low level WC and pedestal wash basin.