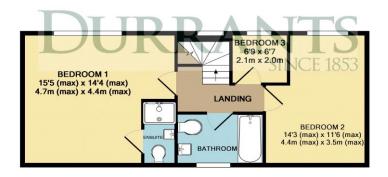

# LANDING

Loft access.

#### BEDROOM 1

A light and spacious room with en-suite shower room.

#### BFDROOM 2

A good size 'L' shaped double bedroom with views over the rear communal courtyard.

#### BEDROOM 3/STUDY

Window overlooking the rear communal courtyard.

# **BATHROOM**

White suite comprising bath with hot and cold mixer taps incorporating wall mounted shower attachment. Folding glass shower screen and tiled walls. Low level WC and pedestal wash basin.

#### 1ST FLOOR

Whilst every attempt has been made to ensure the accuracy of the floor plan contained here, measurements of doors, windows, rooms and any other items are approximate and no responsibility is taken for any error, omission, or mis-statement. This plan is for illustrative purposes only and should be used as such by any prospective purchaser. The services, systems and appliances shown have not been tested and no guarantee as to their operability or efficiency can be given Made with Metropix ©2012