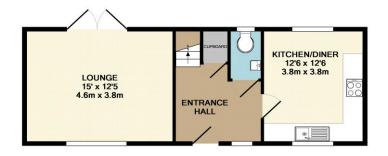

# **ENTRANCE HALL**

Staircase to first floor with cupboard under, tiled floor which continues through to;

#### KITCHEN/DINING ROOM

Double aspect room with a range of fitted base units and wall cupboards, built in single oven with four ring hob and extractor hood above, space for dishwasher, space for washing machine, space fridge/freezer, single drainer sink unit, wall mounted gas fired boiler providing hot water and central heating.

**GROUND FLOOR** 