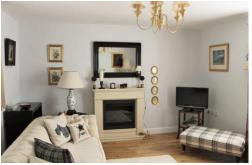

# SITTING ROOM

A lovely light double aspect room with attractive timber flooring and french doors overlooking the rear communal courtyard.