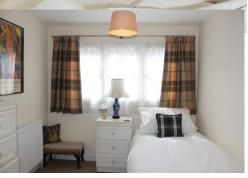

#### BEDROOM 1

A light and spacious room with en-suite shower room.

#### BFDROOM 2

A good size 'L' shaped double bedroom with views over the rear communal courtyard.

#### BEDROOM 3/STUDY

Window overlooking the rear communal courtyard.