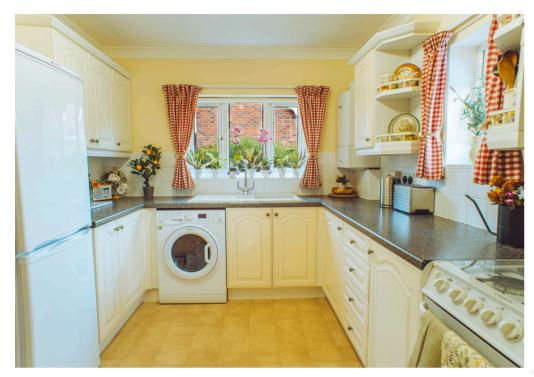

**2.6 OAKLANDS** LOWESTOFT ROAD REYDON

A very attractive over 60's retirement bungalow in a secluded position within the popular Oaklands Retirement complex in Reydon.

You are welcomed into a spacious hallway providing access to all the accommodation and an airing cupboard. The modern kitchen/ breakfast room has views to the front and includes all appliances. The light and sunny dual aspect sitting room offers an extremely comfortable space to relax. The aenerous main bedroom has a pleasant view to the rear garden. The second bedroom is also a good size with built in storage but is currently used as a second reception room with French doors onto a patio area. The property is completed with a well appointed shower room. There is a dedicated patio area providing a delightful spot to enjoy the gardens.