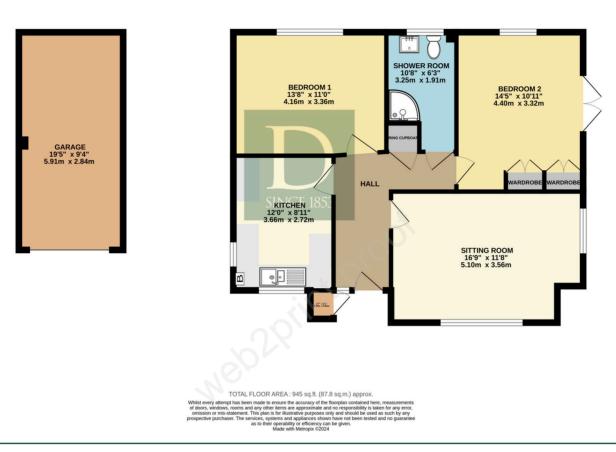

#### FLOOR PLAN

GARAGE 180 sq.ft. (16.7 sq.m.) approx. GROUND FLOOR 765 sq.ft. (71.1 sq.m.) approx.