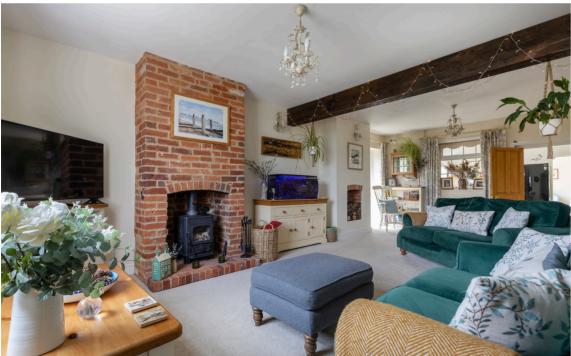

#### The property has been lovingly maintained by the current owners to provide a contemporary yet country-style cottage, with great amounts of accommodation.

You enter the property into the entrance lobby providing access into the large Sitting room. This room is a areat size for entertaining and is completed with feature fireplace/ loa burner, creating a very cosy atmosphere ideal for winter months. Leading on from this is the kitchen/ dining room with double doors into the garden, perfect for alfresco dining. Situated beyond the kitchen is a light and airy garden room, again providing access directly to the garden. Another great entertainment space to enjoy with family and friends. The around floor accommodation is finished with useful study/bedroom four with W/C and plenty of built in storage.

The entirety of the home is filled with character and original features and has been very carefully thought out to ensure a flowing layout, ideal for flexible living. The property additionally benefits from plenty of parking to the front and a lovely sized landscaped garden wrapping around from the rear to the side of the home.