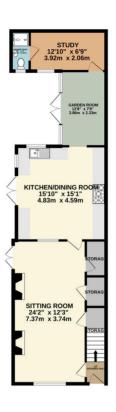

## LOCAL AUTHORITY

East Suffolk Council. Council Tax - Band B

POPULAR Village Location

FLOOR PLAN

GROUND FLOOR 810 sq.ft. (75.2 sq.m.) approx. 1ST FLOOR 376 sq.ft. (34.9 sq.m.) approx. 2ND FLOOR 187 sq.ft. (17.4 sq.m.) approx.

TOTAL FLOOR AREA: 1372 sq.ft. (127.5 sq.m.) approx. In the event after that been made one ensure the accuracy of the floopten contained here, measurements been approximately and approximately appr