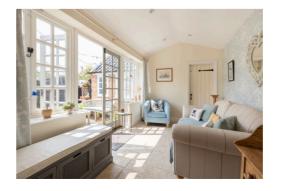

#### The property has been lovingly maintained by the current owners to provide a contemporary yet country-style cottage, with great amounts of accommodation.

You enter the property into the entrance lobby providing access into the large Sitting room. This room is a areat size for entertaining and is completed with feature fireplace/ loa burner, creating a very cosy atmosphere ideal for winter months. Leading on from this is the kitchen/ dining room with double doors into the garden, perfect for alfresco dining. Situated beyond the kitchen is a light and airy garden room, again providing access directly to the garden. Another great entertainment space to enjoy with family and friends. The around floor accommodation is finished with useful study/bedroom four with W/C and plenty of built in storage.