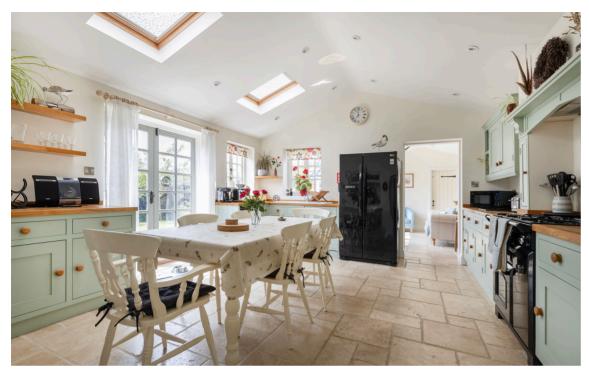

#### The property has been lovingly maintained by the current owners to provide a contemporary yet country-style cottage, with great amounts of accommodation.

You enter the property into the entrance lobby providing access into the large Sitting room. This room is a areat size for entertaining and is completed with feature fireplace/ loa burner, creating a very cosy atmosphere ideal for winter months. Leading on from this is the kitchen/ dining room with double doors into the garden, perfect for alfresco dining. Situated beyond the kitchen is a light and airy garden room, again providing access directly to the garden. Another great entertainment space to enjoy with family and friends. The around floor accommodation is finished with useful study/bedroom four with W/C and plenty of built in storage.