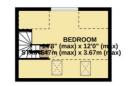

Stairs to first floor landing lead to two good size bedrooms and large family bath & shower room. The principal bedroom has plenty of built in storage space and bedroom two looks over the scenic rear garden. Stairs to the 2nd floor lead to a further third loft conversion bedroom.

## LOCAL AUTHORITY

East Suffolk Council. Council Tax - Band B

POPULAR Village Location

FLOOR PLAN

GROUND FLOOR 810 sq.ft. (75.2 sq.m.) approx. 1ST FLOOR 376 sq.ft. (34.9 sq.m.) approx. 2ND FLOOR 187 sq.ft. (17.4 sq.m.) approx.

TOTAL FLOOR AREA: 1372 sq.ft. (127.5 sq.m.) approx. In the event after that been made one ensure the accuracy of the floopten contained here, measurements been approximately and approximately appr