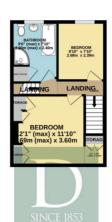

Stairs to first floor landing lead to two good size bedrooms and large family bath & shower room. The principal bedroom has plenty of built in storage space and bedroom two looks over the scenic rear garden. Stairs to the 2nd floor lead to a further third loft conversion bedroom.

## LOCAL AUTHORITY

East Suffolk Council. Council Tax - Band B

POPULAR Village Location

FLOOR PLAN

GROUND FLOOR 810 sq.ft. (75.2 sq.m.) approx. 1ST FLOOR 376 sq.ft. (34.9 sq.m.) approx. 2ND FLOOR 187 sq.ft. (17.4 sq.m.) approx.

TOTAL FLOOR AREA: 1372 sq.ft. (127.5 sq.m.) approx. In the event after that been made one ensure the accuracy of the floopten contained here, measurements been approximately and approximately appr