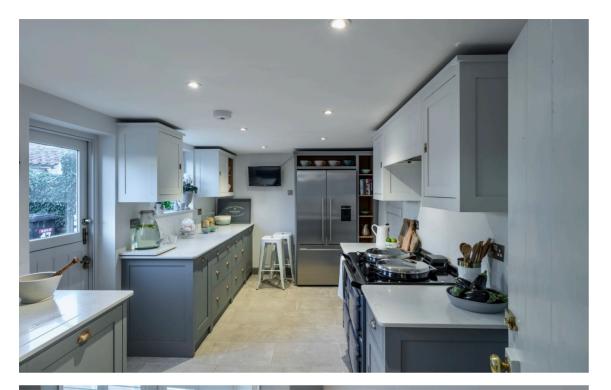

# Stunning 5 bedroom seaside residence superbly renovated by current owners.

This beautifully presented five bedroom period home sits proudly on Lorne Road just a short stroll away from South Green. Entering from the front brings you to lobby which provides a useful space for coats and shoes. The lobby opens to a reception room, currently used as a dining room. The space feels wonderfully light and spacious with a large bay window overlooking Lorne Road and an open fireplace with inset wood burner providing a lovely focal point. From here access is agined to an inner hallway and a further opening which leads on to a second reception room. This space serves as an ideal sitting room/snua havina an open fireplace with inset wood burner and period features. Moving towards the back of the property brings you to the kitchen which has been well designed with a two ring Aga at the centre of the design. A large under stairs pantry provides useful storage in addition to a generous sized utility room/WC which provides extensive storage.