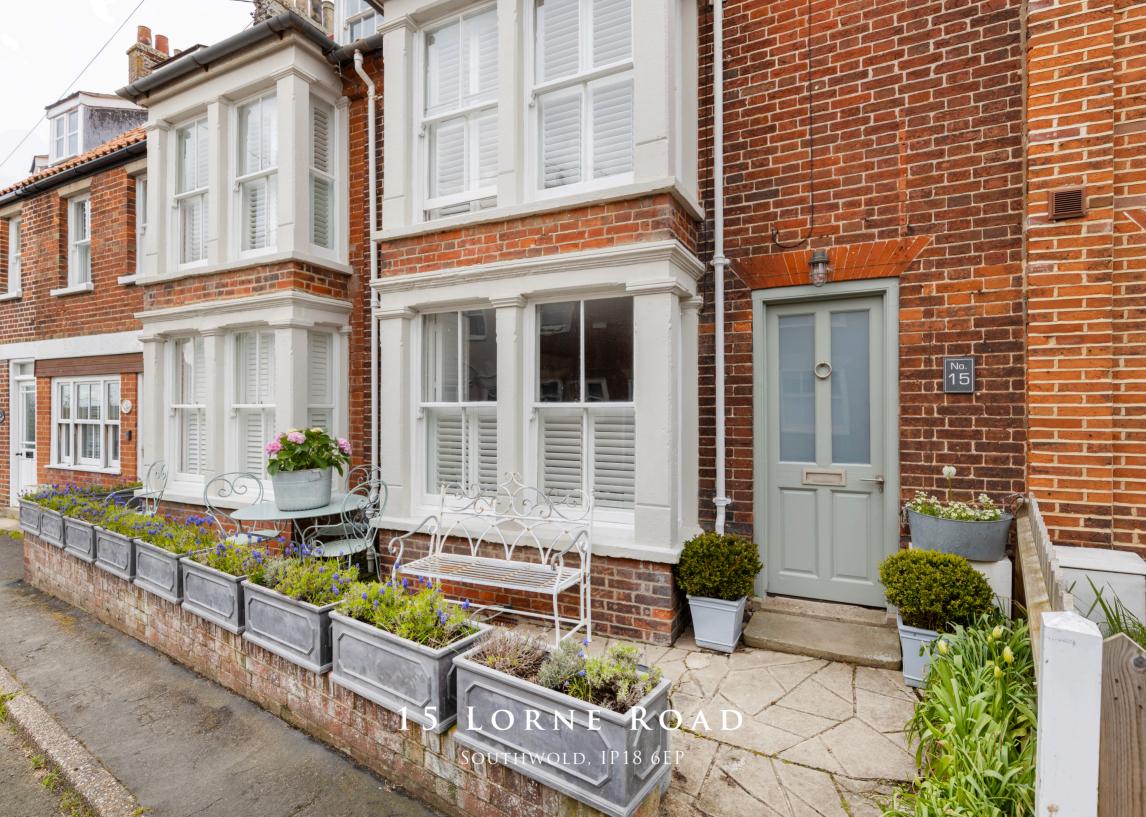

# Stunning 5 bedroom seaside residence superbly renovated by current owners.

This beautifully presented five bedroom period home sits proudly on Lorne Road just a short stroll away from South Green. Entering from the front brings you to lobby which provides a useful space for coats and shoes. The lobby opens to a reception room, currently used as a dining room. The space feels wonderfully light and spacious with a large bay window overlooking Lorne Road and an open fireplace with inset wood burner providing a lovely focal point. From here access is agined to an inner hallway and a further opening which leads on to a second reception room. This space serves as an ideal sitting room/snua havina an open fireplace with inset wood burner and period features. Moving towards the back of the property brings you to the kitchen which has been well designed with a two ring Aga at the centre of the design. A large under stairs pantry provides useful storage in addition to a generous sized utility room/WC which provides extensive storage.

Outside, the property set slightly back from Lorne Road with a pretty paved seating area providing a great space to sit with a coffee in the morning and watch the world go by. To the rear of the property an area which houses an external store and also gives rear access to the property.