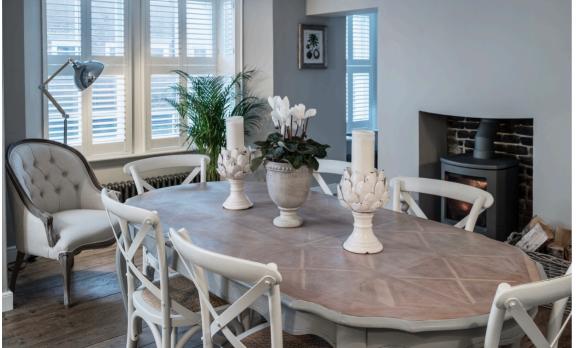

# Stunning 5 bedroom seaside residence superbly renovated by current owners.

This beautifully presented five bedroom period home sits proudly on Lorne Road just a short stroll away from South Green. Entering from the front brings you to lobby which provides a useful space for coats and shoes. The lobby opens to a reception room, currently used as a dining room. The space feels wonderfully light and spacious with a large bay window overlooking Lorne Road and an open fireplace with inset wood burner providing a lovely focal point. From here access is agined to an inner hallway and a further opening which leads on to a second reception room. This space serves as an ideal sitting room/snua havina an open fireplace with inset wood burner and period features. Moving towards the back of the property brings you to the kitchen which has been well designed with a two ring Aga at the centre of the design. A large under stairs pantry provides useful storage in addition to a generous sized utility room/WC which provides extensive storage.