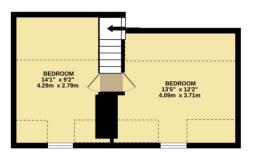

On the first floor the master bedroom is wonderfully proportioned with built in storage and a stunning ensuite bathroom incorporating Perrin & Rowe sanitaryware. There are two further bedrooms on this floor and a family shower room. Further stairs from the first floor landing rise to the second floor where two bedrooms are located in the eaves. Both have front facing dormer windows giving lovely views of the surrounding area.

## LOCAL AUTHORITY

East Suffolk Council. Band E

POPULAR TOWN LOCATION

TOTAL FLOOR AREA: 1636 sq.ft. (152.0 sq.m.) approx.

Whilst every attempt has been made to ensure the accuracy of the floorplan contained here, measurements of doors, windows, rooms and any other items are approximate and no responsibility is taken for any error, omission or mis-statement. This plan is for illustrative purposes only and should be used as such by any prospective purchaser. The services, systems and appliances shown have not been tested and no guarantee as to their operability or efficiency can be given.