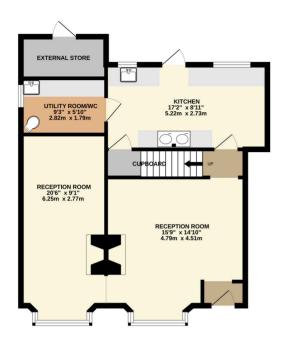

# Stunning 5 bedroom seaside residence superbly renovated by current owners.

This beautifully presented five bedroom period home sits proudly on Lorne Road just a short stroll away from South Green. Entering from the front brings you to lobby which provides a useful space for coats and shoes. The lobby opens to a reception room, currently used as a dining room. The space feels wonderfully light and spacious with a large bay window overlooking Lorne Road and an open fireplace with inset wood burner providing a lovely focal point. From here access is agined to an inner hallway and a further opening which leads on to a second reception room. This space serves as an ideal sitting room/snua havina an open fireplace with inset wood burner and period features. Moving towards the back of the property brings you to the kitchen which has been well designed with a two ring Aga at the centre of the design. A large under stairs pantry provides useful storage in addition to a generous sized utility room/WC which provides extensive storage.

Outside, the property set slightly back from Lorne Road with a pretty paved seating area providing a great space to sit with a coffee in the morning and watch the world go by. To the rear of the property an area which houses an external store and also gives rear access to the property.

## LOCAL AUTHORITY

East Suffolk Council. Band E

POPULAR TOWN LOCATION

TOTAL FLOOR AREA: 1636 sq.ft. (152.0 sq.m.) approx.

Whilst every attempt has been made to ensure the accuracy of the floorplan contained here, measurements of doors, windows, rooms and any other items are approximate and no responsibility is taken for any error, omission or mis-statement. This plan is for illustrative purposes only and should be used as such by any prospective purchaser. The services, systems and appliances shown have not been tested and no guarantee as to their operability or efficiency can be given.