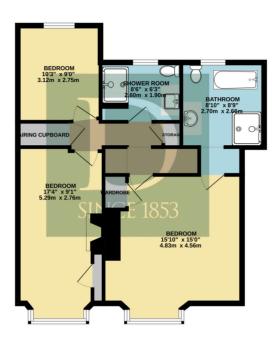

On the first floor the master bedroom is wonderfully proportioned with built in storage and a stunning ensuite bathroom incorporating Perrin & Rowe sanitaryware. There are two further bedrooms on this floor and a family shower room. Further stairs from the first floor landing rise to the second floor where two bedrooms are located in the eaves. Both have front facing dormer windows giving lovely views of the surrounding area.

## LOCAL AUTHORITY

East Suffolk Council. Band E

POPULAR TOWN LOCATION

TOTAL FLOOR AREA: 1636 sq.ft. (152.0 sq.m.) approx.

Whilst every attempt has been made to ensure the accuracy of the floorplan contained here, measurements of doors, windows, rooms and any other items are approximate and no responsibility is taken for any error, omission or mis-statement. This plan is for illustrative purposes only and should be used as such by any prospective purchaser. The services, systems and appliances shown have not been tested and no guarantee as to their operability or efficiency can be given.