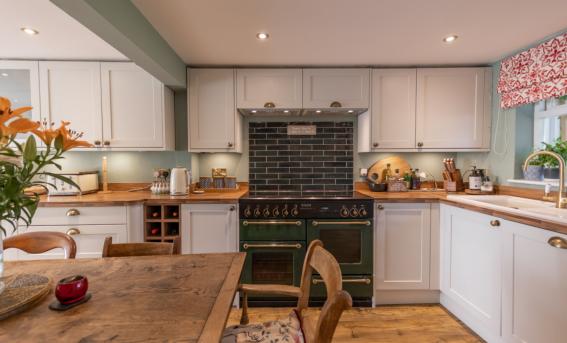

West View is a charming character cottage located in the sought after village of Revdon and has been recently been altered by the current owners to provide a new and spacious kitchen/Breakfast room.

You are welcomed into the property via a central entrance porch. The ground floor benefits from a convenient wrap around layout providing easy access to every part of the property. At the front of the property is a spacious sitting room opening to the dining room. Double doors from the dining Reydon is a highly desirable village, room lead into the conservatory. a areat flowing space creating a spectacular entertainment space over summer months. The modern conservatory is generously sized and provides an attractive outlook towards the exceptionally maintained aarden.Leadina from opens out to a garden room, the open plan is ideal for modern living. VIEWINGS The Garden room provides a relaxing place to sit enjoying the scenic views and has direct access Southwold Office. onto the garden. The ground floor accommodation is completed with LOCAL AUTHORITY a utility room and garage.

## **SERVICES**

All mains services are connected. the dining room is the large country (Durrants has not tested any apparatus, style kitchen/ breakfast room which equipment, fittings or services and so cannot verify they are in working order.)