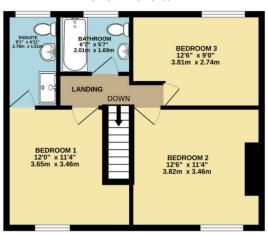

On the first floor there is a landing which provides access to the three Freehold double bedrooms and family bathroom. The master bedroom

also offers an ensuite shower room. The garden is of particular note and has been well landscaped by the current owners and provides a serene place to enjoy the sunshine or for alfresco dining. A single garage provides parking with further parking to the front.

## **TENURE**

EPC-D

COSY COTTAGE IN COASTAL VILLAGE

GROUND FLOOR 849 sq.ft. (78.8 sq.m.) approx. 1ST FLOOR 462 sq.ft. (42.9 sq.m.) approx.

TOTAL FLOOR AREA: 1310 sq.ft. (121.7 sq.m.) approx

Whilst every attempt has been made to ensure the accuracy of the floorplan contained here, measurements of doors, windows, rooms and any other tiens are approximate and no responsibility is taken for any erorg, omission or mis-statement. This plan is for illustrative purposes only and should be used as such by any prospective purchaser. The services, systems and appliances shown have not been tested and no guarantee as to their operability or efficiency can be given.