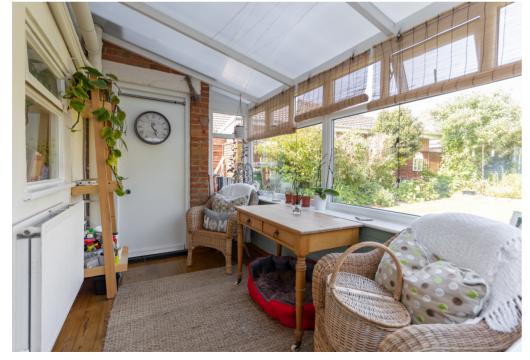

West View is a charming character cottage located in the sought after village of Revdon and has been recently been altered by the current owners to provide a new and spacious kitchen/Breakfast room.

You are welcomed into the property via a central entrance porch. The ground floor benefits from a convenient wrap around layout providing easy access to every part of the property. At the front of the property is a spacious sitting room opening to the dining room. Double doors from the dining Reydon is a highly desirable village, room lead into the conservatory. a areat flowing space creating a spectacular entertainment space over summer months. The modern conservatory is generously sized and provides an attractive outlook towards the exceptionally maintained aarden.Leadina from opens out to a garden room, the open plan is ideal for modern living. VIEWINGS The Garden room provides a relaxing place to sit enjoying the scenic views and has direct access Southwold Office. onto the garden. The ground floor accommodation is completed with LOCAL AUTHORITY a utility room and garage.