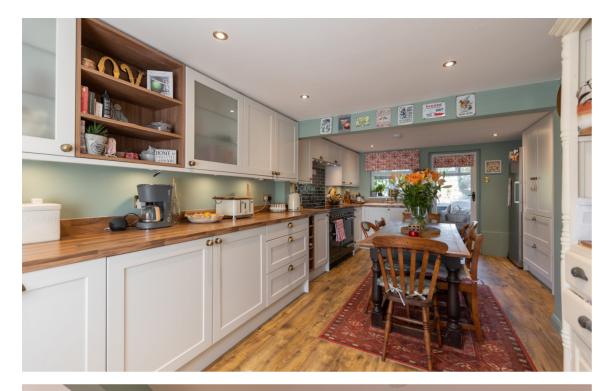

West View is a charming character cottage located in the sought after village of Revdon and has been recently been altered by the current owners to provide a new and spacious kitchen/Breakfast room.

You are welcomed into the property via a central entrance porch. The ground floor benefits from a convenient wrap around layout providing easy access to every part of the property. At the front of the property is a spacious sitting room opening to the dining room. Double doors from the dining Reydon is a highly desirable village, room lead into the conservatory. a areat flowing space creating a spectacular entertainment space over summer months. The modern conservatory is generously sized and provides an attractive outlook towards the exceptionally maintained aarden.Leadina from opens out to a garden room, the open plan is ideal for modern living. VIEWINGS The Garden room provides a relaxing place to sit enjoying the scenic views and has direct access Southwold Office. onto the garden. The ground floor accommodation is completed with LOCAL AUTHORITY a utility room and garage.

## **SERVICES**

All mains services are connected. the dining room is the large country (Durrants has not tested any apparatus, style kitchen/ breakfast room which equipment, fittings or services and so cannot verify they are in working order.)