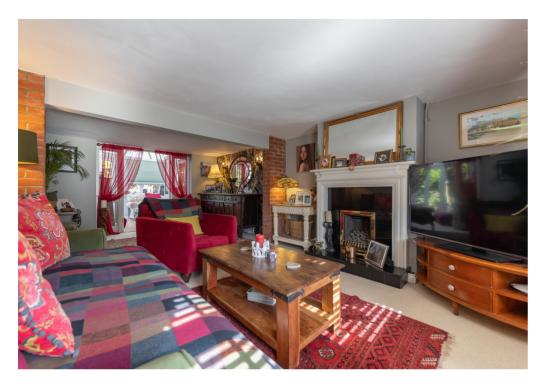

West View is a charming character cottage located in the sought after village of Revdon and has been recently been altered by the current owners to provide a new and spacious kitchen/Breakfast room.

You are welcomed into the property via a central entrance porch. The ground floor benefits from a convenient wrap around layout providing easy access to every part of the property. At the front of the property is a spacious sitting room opening to the dining room. Double doors from the dining Reydon is a highly desirable village, room lead into the conservatory. a areat flowing space creating a spectacular entertainment space over summer months. The modern conservatory is generously sized and provides an attractive outlook towards the exceptionally maintained aarden.Leadina from opens out to a garden room, the open plan is ideal for modern living. VIEWINGS The Garden room provides a relaxing place to sit enjoying the scenic views and has direct access Southwold Office. onto the garden. The ground floor accommodation is completed with LOCAL AUTHORITY a utility room and garage.