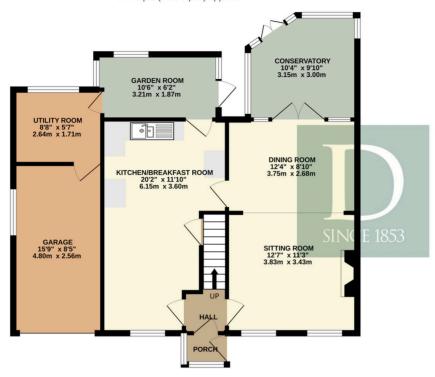

West View is a charming character cottage located in the sought after village of Revdon and has been recently been altered by the current owners to provide a new and spacious kitchen/Breakfast room.

You are welcomed into the property via a central entrance porch. The ground floor benefits from a convenient wrap around layout providing easy access to every part of the property. At the front of the property is a spacious sitting room opening to the dining room. Double doors from the dining Reydon is a highly desirable village, room lead into the conservatory. a areat flowing space creating a spectacular entertainment space over summer months. The modern conservatory is generously sized and provides an attractive outlook towards the exceptionally maintained aarden.Leadina from opens out to a garden room, the open plan is ideal for modern living. VIEWINGS The Garden room provides a relaxing place to sit enjoying the scenic views and has direct access Southwold Office. onto the garden. The ground floor accommodation is completed with LOCAL AUTHORITY a utility room and garage.

## **SERVICES**

All mains services are connected. the dining room is the large country (Durrants has not tested any apparatus, style kitchen/ breakfast room which equipment, fittings or services and so cannot verify they are in working order.)

## **TENURE**

EPC-D

COSY COTTAGE IN COASTAL VILLAGE

GROUND FLOOR 849 sq.ft. (78.8 sq.m.) approx. 1ST FLOOR 462 sq.ft. (42.9 sq.m.) approx.

TOTAL FLOOR AREA: 1310 sq.ft. (121.7 sq.m.) approx

Whilst every attempt has been made to ensure the accuracy of the floorplan contained here, measurements of doors, windows, rooms and any other tiens are approximate and no responsibility is taken for any erorg, omission or mis-statement. This plan is for illustrative purposes only and should be used as such by any prospective purchaser. The services, systems and appliances shown have not been tested and no guarantee as to their operability or efficiency can be given.