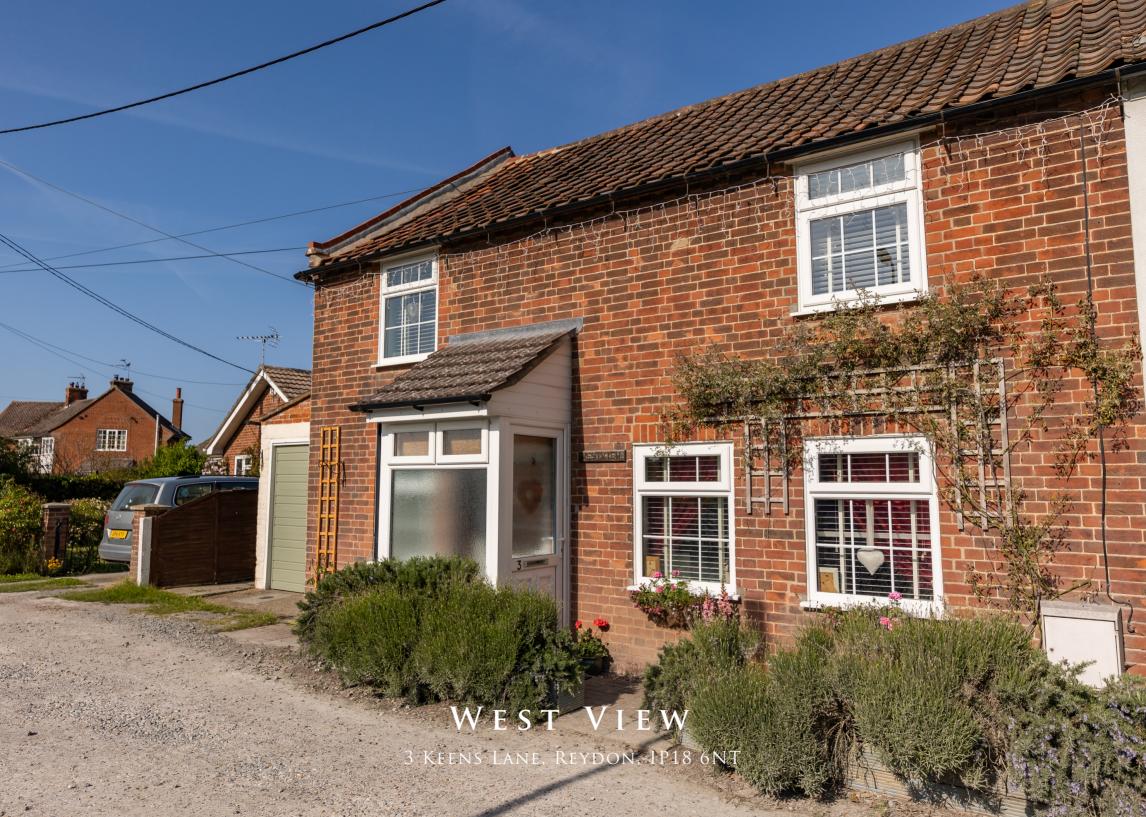

West View is a charming character cottage located in the sought after village of Revdon and has been recently been altered by the current owners to provide a new and spacious kitchen/Breakfast room.

You are welcomed into the property via a central entrance porch. The ground floor benefits from a convenient wrap around layout providing easy access to every part of the property. At the front of the property is a spacious sitting room opening to the dining room. Double doors from the dining Reydon is a highly desirable village, room lead into the conservatory. a areat flowing space creating a spectacular entertainment space over summer months. The modern conservatory is generously sized and provides an attractive outlook towards the exceptionally maintained aarden.Leadina from opens out to a garden room, the open plan is ideal for modern living. VIEWINGS The Garden room provides a relaxing place to sit enjoying the scenic views and has direct access Southwold Office. onto the garden. The ground floor accommodation is completed with LOCAL AUTHORITY a utility room and garage.