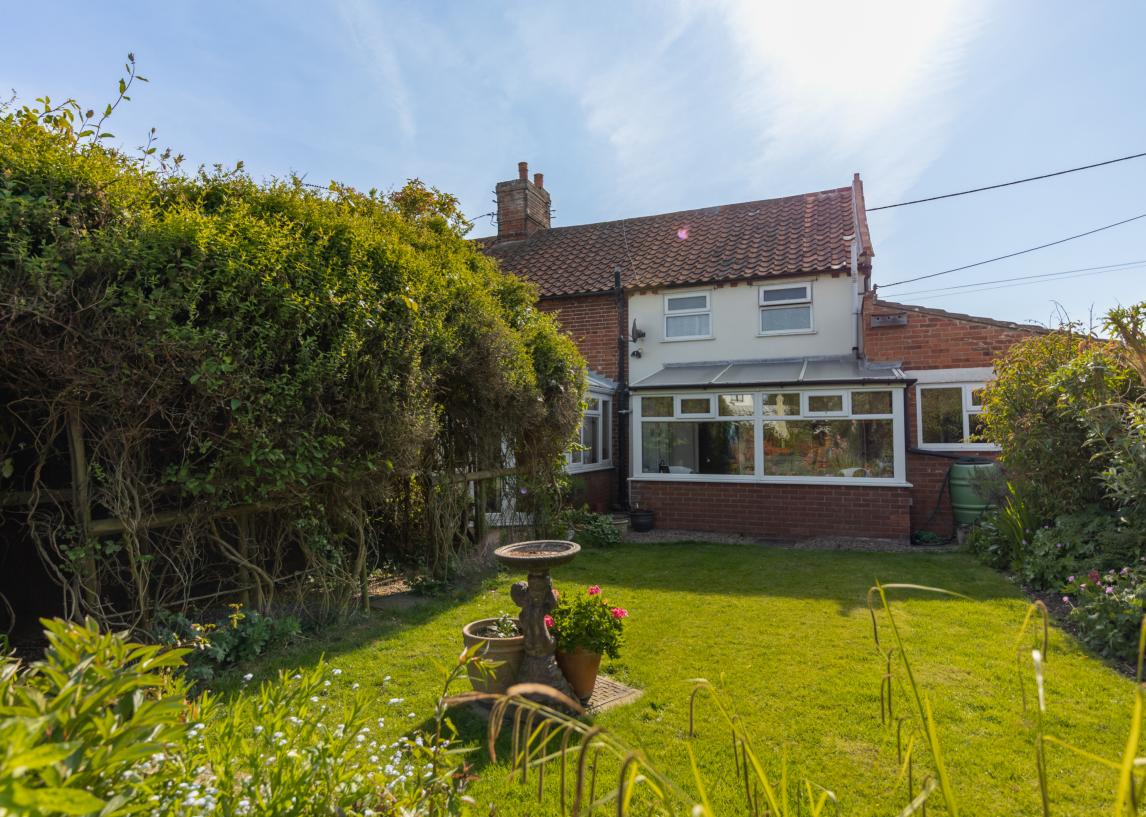

West View is a charming character cottage located in the sought after village of Revdon and has been recently been altered by the current owners to provide a new and spacious kitchen/Breakfast room.

You are welcomed into the property via a central entrance porch. The ground floor benefits from a convenient wrap around layout providing easy access to every part of the property. At the front of the property is a spacious sitting room opening to the dining room. Double doors from the dining Reydon is a highly desirable village, room lead into the conservatory. a areat flowing space creating a spectacular entertainment space over summer months. The modern conservatory is generously sized and provides an attractive outlook towards the exceptionally maintained aarden.Leadina from opens out to a garden room, the open plan is ideal for modern living. VIEWINGS The Garden room provides a relaxing place to sit enjoying the scenic views and has direct access Southwold Office. onto the garden. The ground floor accommodation is completed with LOCAL AUTHORITY a utility room and garage.

On the first floor there is a landing which provides access to the three Freehold double bedrooms and family bathroom. The master bedroom

also offers an ensuite shower room. The garden is of particular note and has been well landscaped by the current owners and provides a serene place to enjoy the sunshine or for alfresco dining. A single garage provides parking with further parking to the front.