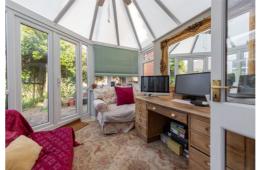

West View is a charming character cottage located in the sought after village of Revdon and has been recently been altered by the current owners to provide a new and spacious kitchen/Breakfast room.

You are welcomed into the property via a central entrance porch. The ground floor benefits from a convenient wrap around layout providing easy access to every part of the property. At the front of the property is a spacious sitting room opening to the dining room. Double doors from the dining Reydon is a highly desirable village, room lead into the conservatory. a areat flowing space creating a spectacular entertainment space over summer months. The modern conservatory is generously sized and provides an attractive outlook towards the exceptionally maintained aarden.Leadina from opens out to a garden room, the open plan is ideal for modern living. VIEWINGS The Garden room provides a relaxing place to sit enjoying the scenic views and has direct access Southwold Office. onto the garden. The ground floor accommodation is completed with LOCAL AUTHORITY a utility room and garage.