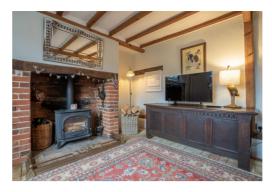

A gravel pathway meanders from the annex through the garden passing a pretty brick outbuilding and continuing on towards the front porch of the cottage. Once inside, the cottage instantly wraps its arms around you, every room is welcoming with an abundance of character and flows as you move around the property. The ground floor provides four beautiful reception rooms giving flexibility in their use. Of particular note is the sitting room at the rear of the property which adjoins the kitchen and has French doors opening to the garden. The kitchen has been cleverly designed to maximise