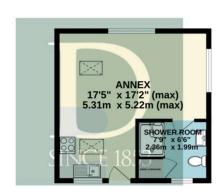

This charming grade II listed cottage occupies a lovely position with countryside views and a detached annex providing a wonderful holiday letting business.

As you pull into the main driveway of Lilycot you are instantly drawn to the countryside which surrounds the property. A beautifully converted annex greets you as you leave the parking area and has been finished to a high specification. The annex provides an open plan kitchen/dining/sitting area which opens to a bedroom area from which there are lovely views across the fields, providing the perfect setting for a holiday bolt hole. The accommodation is completed by a well-equipped shower room.

## **EPC**

Exempt

LOVELY ANNEX WITH WHITE GOODS

TOTAL FLOOR AREA: 1447 sq.ft. (134.4 sq.m.) approx.

Whilst every attempt has been made to ensure the accuracy of the floorplan contained here, measurements of doors, windows, rooms and any other items are approximate and no responsibility is taken for any error, omission or mis-statement. This plan is for illustrative purposes only and should be used as such by any prospective purchaser. The services, systems and appliances shown have not been tested and no guarantee as to their operability or efficiency can be given.