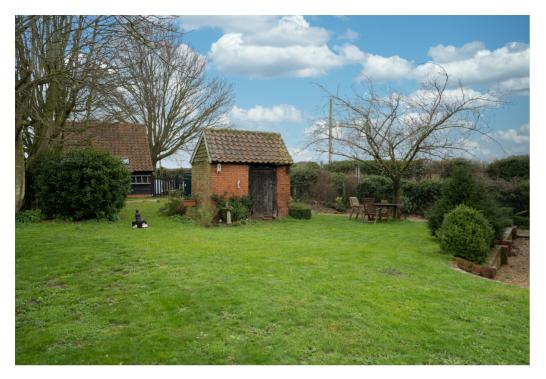

A gravel pathway meanders from the annex through the garden passing a pretty brick outbuilding and continuing on towards the front porch of the cottage. Once inside, the cottage instantly wraps its arms around you, every room is welcoming with an abundance of character and flows as you move around the property. The ground floor provides four beautiful reception rooms giving flexibility in their use. Of particular note is the sitting room at the rear of the property which adjoins the kitchen and has French doors opening to the garden. The kitchen has been cleverly designed to maximise