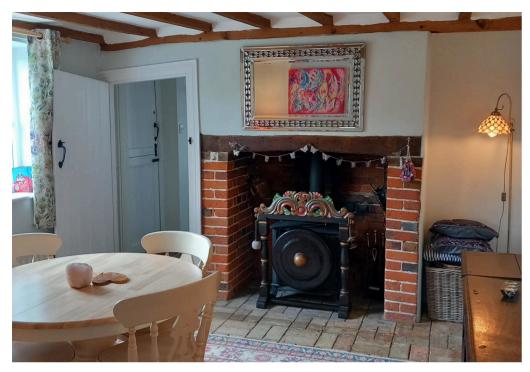

A gravel pathway meanders from the annex through the garden passing a pretty brick outbuilding and continuing on towards the front porch of the cottage. Once inside, the cottage instantly wraps its arms around you, every room is welcoming with an abundance of character and flows as you move around the property. The ground floor provides four beautiful reception rooms giving flexibility in their use. Of particular note is the sitting room at the rear of the property which adjoins the kitchen and has French doors opening to the garden. The kitchen has been cleverly designed to maximise