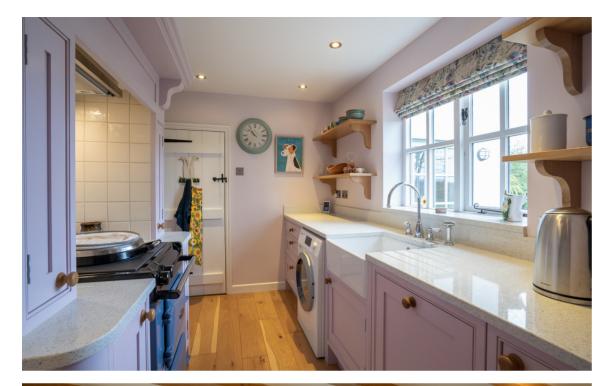

A gravel pathway meanders from the annex through the garden passing a pretty brick outbuilding and continuing on towards the front porch of the cottage. Once inside, the cottage instantly wraps its arms around you, every room is welcoming with an abundance of character and flows as you move around the property. The ground floor provides four beautiful reception rooms giving flexibility in their use. Of particular note is the sitting room at the rear of the property which adjoins the kitchen and has French doors opening to the garden. The kitchen has been cleverly designed to maximise

storage, complimented by a baby Aga and finished with a calming colour palette. Beyond the kitchen a rear hall which provides access to a shower room and a further door opening to the garden. On the first floor there are three bedrooms all of which present a wealth of character and have lovely views over garden and countryside beyond. A family bathroom is well positioned for all three bedrooms and is beautifully presented.