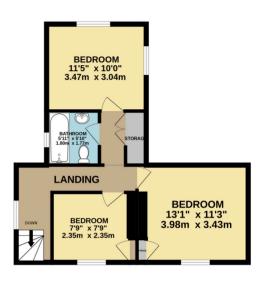

## **EPC**

Exempt

LOVELY ANNEX WITH WHITE GOODS

TOTAL FLOOR AREA: 1447 sq.ft. (134.4 sq.m.) approx.

Whilst every attempt has been made to ensure the accuracy of the floorplan contained here, measurements of doors, windows, rooms and any other items are approximate and no responsibility is taken for any error, omission or mis-statement. This plan is for illustrative purposes only and should be used as such by any prospective purchaser. The services, systems and appliances shown have not been tested and no guarantee as to their operability or efficiency can be given.