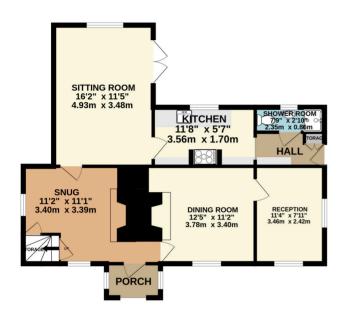

A gravel pathway meanders from the annex through the garden passing a pretty brick outbuilding and continuing on towards the front porch of the cottage. Once inside, the cottage instantly wraps its arms around you, every room is welcoming with an abundance of character and flows as you move around the property. The ground floor provides four beautiful reception rooms giving flexibility in their use. Of particular note is the sitting room at the rear of the property which adjoins the kitchen and has French doors opening to the garden. The kitchen has been cleverly designed to maximise

storage, complimented by a baby Aga and finished with a calming colour palette. Beyond the kitchen a rear hall which provides access to a shower room and a further door opening to the garden. On the first floor there are three bedrooms all of which present a wealth of character and have lovely views over garden and countryside beyond. A family bathroom is well positioned for all three bedrooms and is beautifully presented.

## **EPC**

Exempt

LOVELY ANNEX WITH WHITE GOODS

TOTAL FLOOR AREA: 1447 sq.ft. (134.4 sq.m.) approx.

Whilst every attempt has been made to ensure the accuracy of the floorplan contained here, measurements of doors, windows, rooms and any other items are approximate and no responsibility is taken for any error, omission or mis-statement. This plan is for illustrative purposes only and should be used as such by any prospective purchaser. The services, systems and appliances shown have not been tested and no guarantee as to their operability or efficiency can be given.