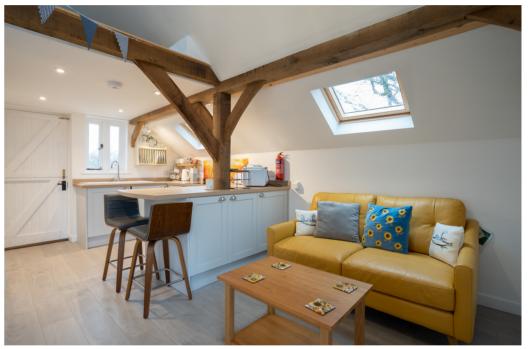

This charming grade II listed cottage occupies a lovely position with countryside views and a detached annex providing a wonderful holiday letting business.

As you pull into the main driveway of Lilycot you are instantly drawn to the countryside which surrounds the property. A beautifully converted annex greets you as you leave the parking area and has been finished to a high specification. The annex provides an open plan kitchen/dining/sitting area which opens to a bedroom area from which there are lovely views across the fields, providing the perfect setting for a holiday bolt hole. The accommodation is completed by a well-equipped shower room.