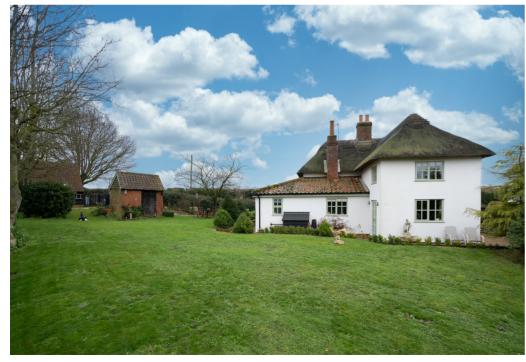

This charming grade II listed cottage occupies a lovely position with countryside views and a detached annex providing a wonderful holiday letting business.

As you pull into the main driveway of Lilycot you are instantly drawn to the countryside which surrounds the property. A beautifully converted annex greets you as you leave the parking area and has been finished to a high specification. The annex provides an open plan kitchen/dining/sitting area which opens to a bedroom area from which there are lovely views across the fields, providing the perfect setting for a holiday bolt hole. The accommodation is completed by a well-equipped shower room.

A gravel pathway meanders from the annex through the garden passing a pretty brick outbuilding and continuing on towards the front porch of the cottage. Once inside, the cottage instantly wraps its arms around you, every room is welcoming with an abundance of character and flows as you move around the property. The ground floor provides four beautiful reception rooms giving flexibility in their use. Of particular note is the sitting room at the rear of the property which adjoins the kitchen and has French doors opening to the garden. The kitchen has been cleverly designed to maximise