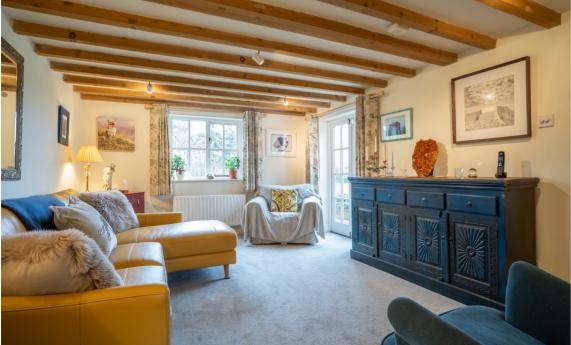

A gravel pathway meanders from the annex through the garden passing a pretty brick outbuilding and continuing on towards the front porch of the cottage. Once inside, the cottage instantly wraps its arms around you, every room is welcoming with an abundance of character and flows as you move around the property. The ground floor provides four beautiful reception rooms giving flexibility in their use. Of particular note is the sitting room at the rear of the property which adjoins the kitchen and has French doors opening to the garden. The kitchen has been cleverly designed to maximise