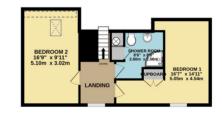

#### **AGENTS NOTES**

Permission - DC/20/0515/FUL & Building Regs - BC/20/0831/FP

Please note that there is a Flying Freehold.

GENEROUS ACCOMMODATION

TOTAL FLOOR AREA: 2158 sq.ft. (200.5 sq.m.) approx

Whilst every attempt has been made to ensure the accuracy of the floorpian contained here, measurements of doors, windows, rooms and any other items are approximate and no responsibility is taken for any error, prospective purchaser. The services, systems and appliances shown thave not been tested and no guarantee as to their operability or efficiency can be given.