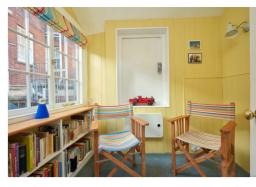

You enter the property via a convenient entrance hallway with W/C. Stairs to the first floor lead to all the main living areas of the home. The spacious Drawina Room and separate Living room, both enjoying views towards Southwold's popular High Street, are located towards the front of the property. Located off the Drawing Room is an office, ideal for working from home. The accommodation to the front is finished with a family bath & shower room and third bedroom. Situated to the rear of the property is the fourth bedroom, generously sized open plan living Kitchen/ diner with vaulted ceiling, a quintessential space for entertaining family and friends. The first floor is completed with well positioned study, large utility room with plenty of storage space which could serve well as a walk-in pantry. The rear balcony is of particular note and is a fantastic addition to the property, accessed off the Living/dining room, the