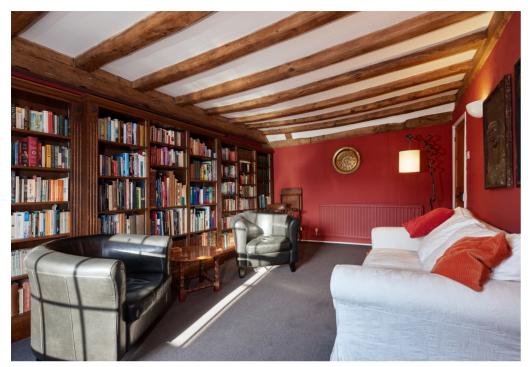

You enter the property via a convenient entrance hallway with W/C. Stairs to the first floor lead to all the main living areas of the home. The spacious Drawina Room and separate Living room, both enjoying views towards Southwold's popular High Street, are located towards the front of the property. Located off the Drawing Room is an office, ideal for working from home. The accommodation to the front is finished with a family bath & shower room and third bedroom. Situated to the rear of the property is the fourth bedroom, generously sized open plan living Kitchen/ diner with vaulted ceiling, a quintessential space for entertaining family and friends. The first floor is completed with well positioned study, large utility room with plenty of storage space which could serve well as a walk-in pantry. The rear balcony is of particular note and is a fantastic addition to the property, accessed off the Living/dining room, the