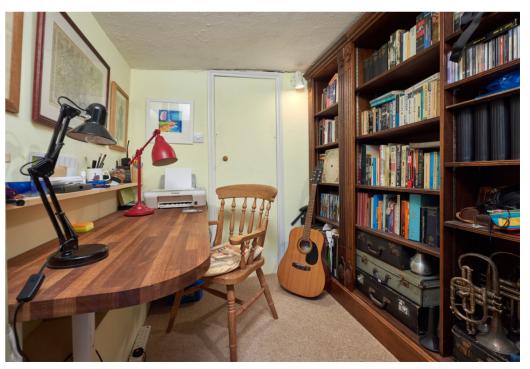

You enter the property via a convenient entrance hallway with W/C. Stairs to the first floor lead to all the main living areas of the home. The spacious Drawina Room and separate Living room, both enjoying views towards Southwold's popular High Street, are located towards the front of the property. Located off the Drawing Room is an office, ideal for working from home. The accommodation to the front is finished with a family bath & shower room and third bedroom. Situated to the rear of the property is the fourth bedroom, generously sized open plan living Kitchen/ diner with vaulted ceiling, a quintessential space for entertaining family and friends. The first floor is completed with well positioned study, large utility room with plenty of storage space which could serve well as a walk-in pantry. The rear balcony is of particular note and is a fantastic addition to the property, accessed off the Living/dining room, the