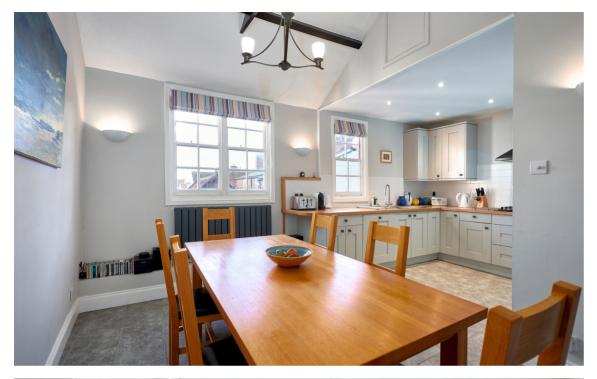

You enter the property via a convenient entrance hallway with W/C. Stairs to the first floor lead to all the main living areas of the home. The spacious Drawina Room and separate Living room, both enjoying views towards Southwold's popular High Street, are located towards the front of the property. Located off the Drawing Room is an office, ideal for working from home. The accommodation to the front is finished with a family bath & shower room and third bedroom. Situated to the rear of the property is the fourth bedroom, generously sized open plan living Kitchen/ diner with vaulted ceiling, a quintessential space for entertaining family and friends. The first floor is completed with well positioned study, large utility room with plenty of storage space which could serve well as a walk-in pantry. The rear balcony is of particular note and is a fantastic addition to the property, accessed off the Living/dining room, the