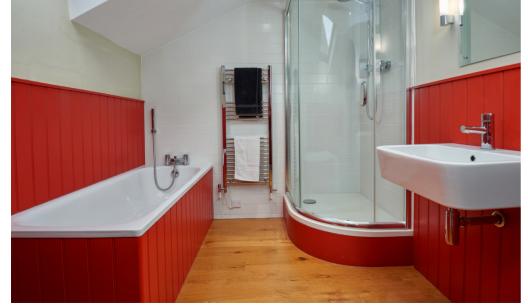

You enter the property via a convenient entrance hallway with W/C. Stairs to the first floor lead to all the main living areas of the home. The spacious Drawina Room and separate Living room, both enjoying views towards Southwold's popular High Street, are located towards the front of the property. Located off the Drawing Room is an office, ideal for working from home. The accommodation to the front is finished with a family bath & shower room and third bedroom. Situated to the rear of the property is the fourth bedroom, generously sized open plan living Kitchen/ diner with vaulted ceiling, a quintessential space for entertaining family and friends. The first floor is completed with well positioned study, large utility room with plenty of storage space which could serve well as a walk-in pantry. The rear balcony is of particular note and is a fantastic addition to the property, accessed off the Living/dining room, the