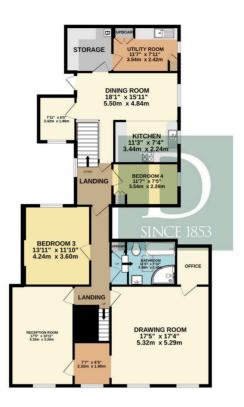

You enter the property via a convenient entrance hallway with W/C. Stairs to the first floor lead to all the main living areas of the home. The spacious Drawina Room and separate Living room, both enjoying views towards Southwold's popular High Street, are located towards the front of the property. Located off the Drawing Room is an office, ideal for working from home. The accommodation to the front is finished with a family bath & shower room and third bedroom. Situated to the rear of the property is the fourth bedroom, generously sized open plan living Kitchen/ diner with vaulted ceiling, a quintessential space for entertaining family and friends. The first floor is completed with well positioned study, large utility room with plenty of storage space which could serve well as a walk-in pantry. The rear balcony is of particular note and is a fantastic addition to the property, accessed off the Living/dining room, the

balcony provides the perfect setting for alfresco dining and a fabulous additional entertainment space throughout summer months.

Stairs to the second floor landing leads to the principle bedroom, bedroom two and family shower room.

#### **AGENTS NOTES**

Permission - DC/20/0515/FUL & Building Regs - BC/20/0831/FP

Please note that there is a Flying Freehold.

GENEROUS ACCOMMODATION

TOTAL FLOOR AREA: 2158 sq.ft. (200.5 sq.m.) approx

Whilst every attempt has been made to ensure the accuracy of the floorpian contained here, measurements of doors, windows, rooms and any other items are approximate and no responsibility is taken for any error, prospective purchaser. The services, systems and appliances shown thave not been tested and no guarantee as to their operability or efficiency can be given.