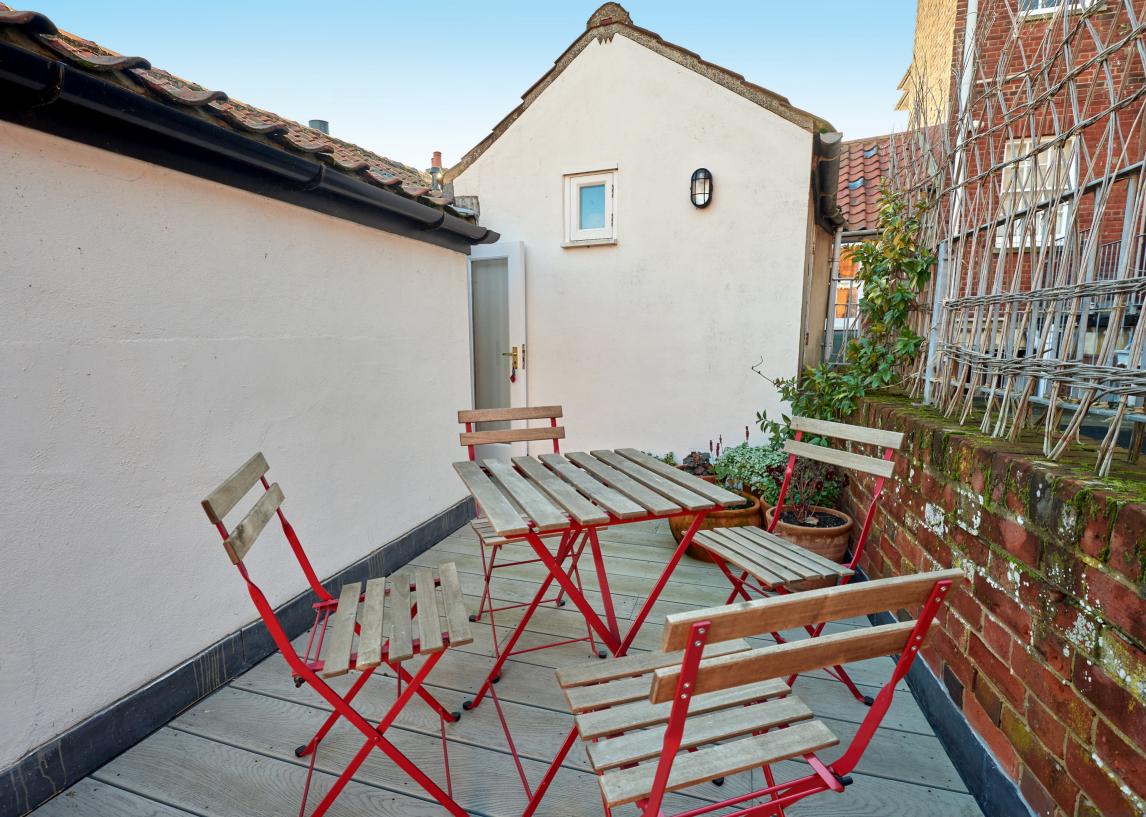

balcony provides the perfect setting for alfresco dining and a fabulous additional entertainment space throughout summer months.

Stairs to the second floor landing leads to the principle bedroom, bedroom two and family shower room.