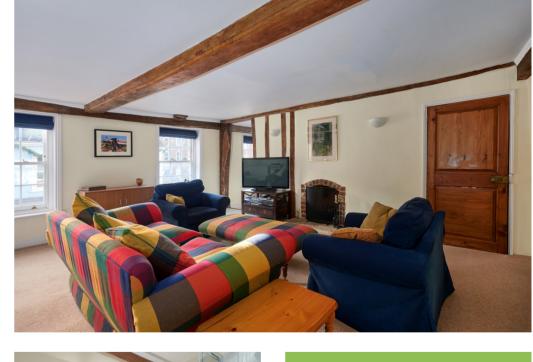

You enter the property via a convenient entrance hallway with W/C. Stairs to the first floor lead to all the main living areas of the home. The spacious Drawina Room and separate Living room, both enjoying views towards Southwold's popular High Street, are located towards the front of the property. Located off the Drawing Room is an office, ideal for working from home. The accommodation to the front is finished with a family bath & shower room and third bedroom. Situated to the rear of the property is the fourth bedroom, generously sized open plan living Kitchen/ diner with vaulted ceiling, a quintessential space for entertaining family and friends. The first floor is completed with well positioned study, large utility room with plenty of storage space which could serve well as a walk-in pantry. The rear balcony is of particular note and is a fantastic addition to the property, accessed off the Living/dining room, the

balcony provides the perfect setting for alfresco dining and a fabulous additional entertainment space throughout summer months.

Stairs to the second floor landing leads to the principle bedroom, bedroom two and family shower room.