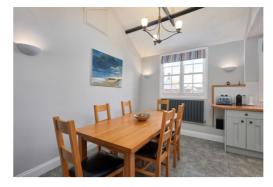

You enter the property via a convenient entrance hallway with W/C. Stairs to the first floor lead to all the main living areas of the home. The spacious Drawina Room and separate Living room, both enjoying views towards Southwold's popular High Street, are located towards the front of the property. Located off the Drawing Room is an office, ideal for working from home. The accommodation to the front is finished with a family bath & shower room and third bedroom. Situated to the rear of the property is the fourth bedroom, generously sized open plan living Kitchen/ diner with vaulted ceiling, a quintessential space for entertaining family and friends. The first floor is completed with well positioned study, large utility room with plenty of storage space which could serve well as a walk-in pantry. The rear balcony is of particular note and is a fantastic addition to the property, accessed off the Living/dining room, the