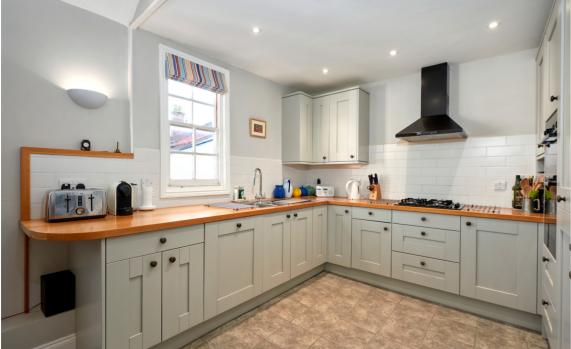

You enter the property via a convenient entrance hallway with W/C. Stairs to the first floor lead to all the main living areas of the home. The spacious Drawina Room and separate Living room, both enjoying views towards Southwold's popular High Street, are located towards the front of the property. Located off the Drawing Room is an office, ideal for working from home. The accommodation to the front is finished with a family bath & shower room and third bedroom. Situated to the rear of the property is the fourth bedroom, generously sized open plan living Kitchen/ diner with vaulted ceiling, a quintessential space for entertaining family and friends. The first floor is completed with well positioned study, large utility room with plenty of storage space which could serve well as a walk-in pantry. The rear balcony is of particular note and is a fantastic addition to the property, accessed off the Living/dining room, the