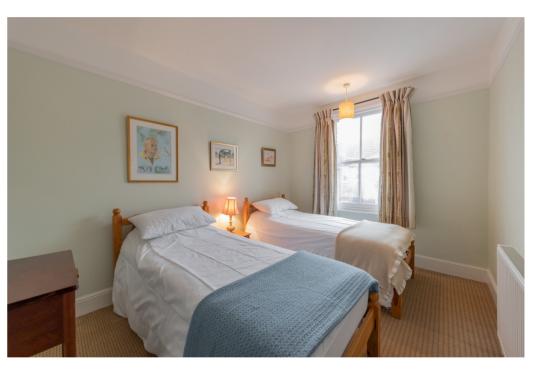

Stairs rise to the first floor which includes four double bedrooms, a separate WC and shower room. The principal bedroom is situated to the front of the property with a bay window overlooking the church and Green to the front.