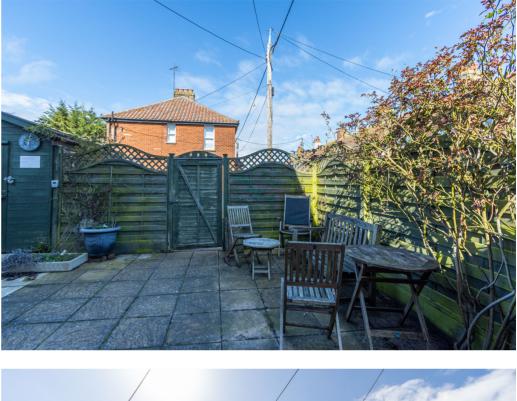

Outside the property is set back from Fieldstile Road by a small picket fence, the garden runs alongside the property with a small courtyard to the rear. The property also benefits from an off road parking space for one car to the rear of the plot.