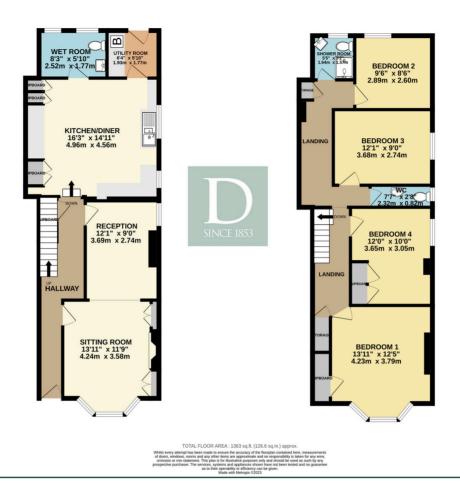

# 9 FIELDSTILE ROAD SOUTHWOLD

Situated in a popular location overlooking Tibbys Green this four bedroom end terrace home boasts both a courtyard garden and off road parking space.

Now in need of updating, this spacious family home offers the perfect opportunity to create your ideal coastal home. You are welcomed into the property through an entrance hall which connects the around floor accommodation. A dual aspect sitting room is situated to the front and boasts a bay window and feature fireplace, this room would have previously been two rooms opened up into one. ideal for socialising. A particular feature of the ground floor accommodation is a spacious kitchen/dining room which spans the full width of the property. The around floor accommodation is completed with a wet room and utility room with external door out into the courtyard garden.

Stairs rise to the first floor which includes four double bedrooms, a separate WC and shower room. The principal bedroom is situated to the front of the property with a bay window overlooking the church and Green to the front.

# OFF ROAD Parking

FLOOR PLAN

GROUND FLOOR 678 sq.ft. (63.0 sq.m.) approx. 1ST FLOOR 685 sq.ft. (63.6 sq.m.) approx

Residential Agricultural Commercial On Site Auctions Property Management Building Consultancy Auction Rooms Holiday Cottages