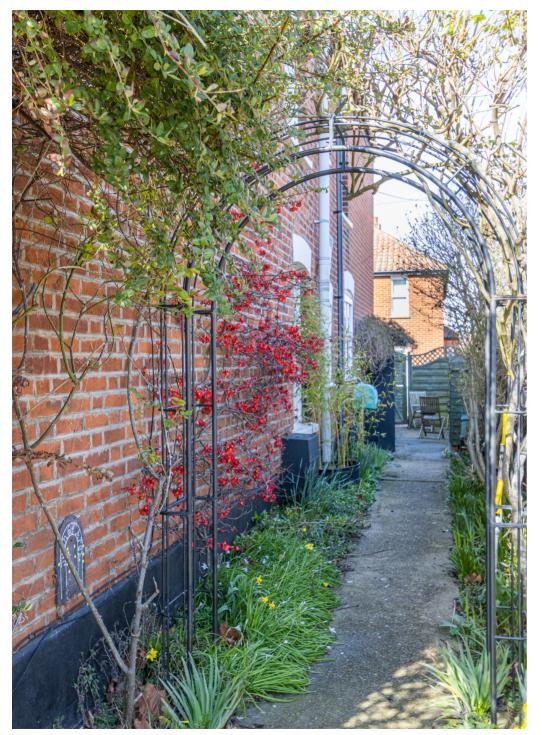

Outside the property is set back from Fieldstile Road by a small picket fence, the garden runs alongside the property with a small courtyard to the rear. The property also benefits from an off road parking space for one car to the rear of the plot.