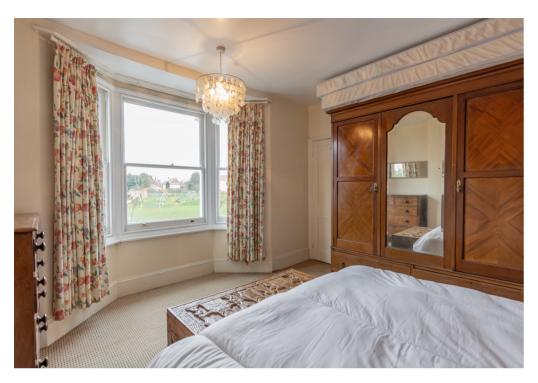

Stairs rise to the first floor which includes four double bedrooms, a separate WC and shower room. The principal bedroom is situated to the front of the property with a bay window overlooking the church and Green to the front.