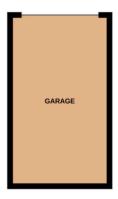

The home additionally benefits from

garage and parking to the rear, lovely sized front & rear gardens and plenty of storage space.

### **SERVICES**

Mains services are connected. (Durrants has not tested any apparatus, equipment, fittings or services and so cannot verify they are in working order.)

NO ONWARD CHAIN

TOTAL FLOOR AREA: 989 sq.ft. (91.9 sq.m.) approx.
Whits every attempt has been made to ensure the accuracy of the footplan contained here, measurements of doors, vindows, fooms and any other terms are approximate and no responsibility to taken for any error, and doors, vindows, footpland the service of th