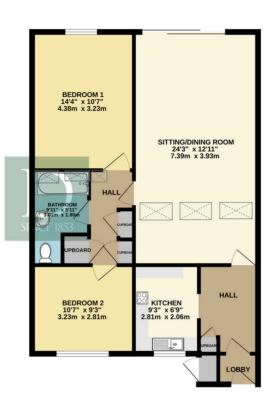

You enter the property via a convenient lobby/ boot room which leads into the entrance hall. The entrance hall provides access to all the main hubs of the home. Immediately to your left is the country-style kitchen, with provisions to make this an airy open-plan living area. Located on from this is the generously sized Sitting/Dining room, this area is well and truly the heart of the home. This reception room is finished with several ceiling height windows and sliding doors onto the garden, completely flooding the property with light.

Leading off the Sitting room/diner, the ground floor is completed with family bathroom and two double bedrooms.

The property has the unique opportunity for renovations to make a fantastic and modern coastal home and to really make it your own.

### **SERVICES**

Mains services are connected. (Durrants has not tested any apparatus, equipment, fittings or services and so cannot verify they are in working order.)

NO ONWARD CHAIN

TOTAL FLOOR AREA: 989 sq.ft. (91.9 sq.m.) approx.
Whits every attempt has been made to ensure the accuracy of the footplan contained here, measurements of doors, vindows, fooms and any other terms are approximate and no responsibility to taken for any error, and doors, vindows, footpland the service of th