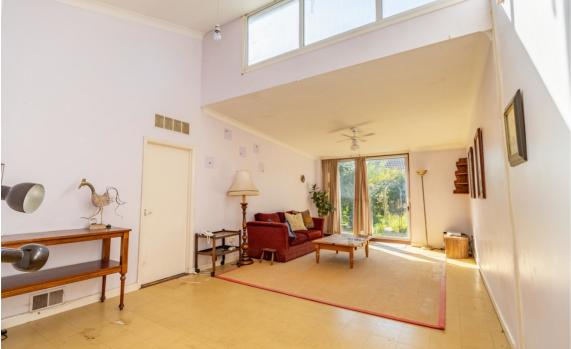

You enter the property via a convenient lobby/ boot room which leads into the entrance hall. The entrance hall provides access to all the main hubs of the home. Immediately to your left is the country-style kitchen, with provisions to make this an airy open-plan living area. Located on from this is the generously sized Sitting/Dining room, this area is well and truly the heart of the home. This reception room is finished with several ceiling height windows and sliding doors onto the garden, completely flooding the property with light.