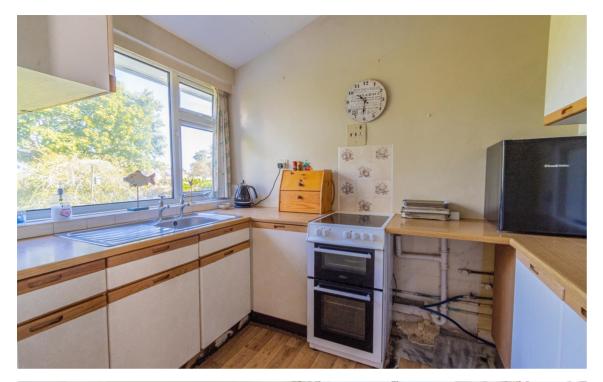

You enter the property via a convenient lobby/ boot room which leads into the entrance hall. The entrance hall provides access to all the main hubs of the home. Immediately to your left is the country-style kitchen, with provisions to make this an airy open-plan living area. Located on from this is the generously sized Sitting/Dining room, this area is well and truly the heart of the home. This reception room is finished with several ceiling height windows and sliding doors onto the garden, completely flooding the property with light.