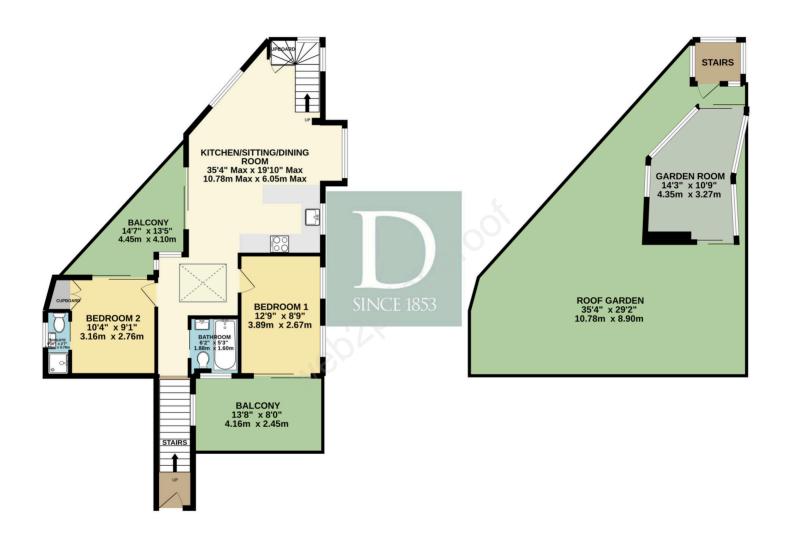

The accommodation comprises a contemporary kitchen/dining/sitting room with access to a balcony and stairs that rise to the roof terrace. The modern kitchen was built by local craftsmen and includes built in appliance such as an oven, hob, microwave and washing machine. A large skylight helps to illuminate the space.

There are two double bedrooms, one of which boasts a balcony accessed via sliding doors and the other that offers both an ensuite and access onto a balcony. The accommodation is completed with a contemporary family bathroom. The apartment has been well thought out to fully optimise the space available and highlight the views across the town.

Another particular feature of the

property is the off road parking space situated just outside of the doors to the properties stairwell. There is also an external bike store as well as a cupboard for bins.