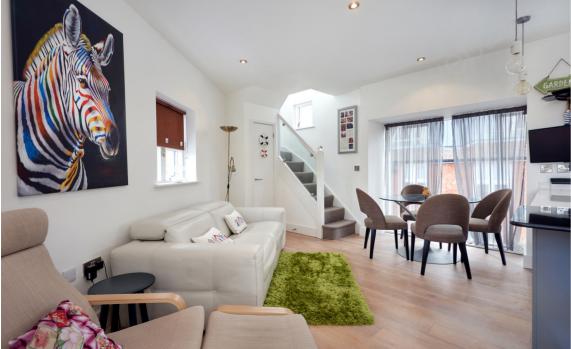

The accommodation comprises a contemporary kitchen/dining/sitting room with access to a balcony and stairs that rise to the roof terrace. The modern kitchen was built by local craftsmen and includes built in appliance such as an oven, hob, microwave and washing machine. A large skylight helps to illuminate the space.

There are two double bedrooms, one of which boasts a balcony accessed via sliding doors and the other that offers both an ensuite and access onto a balcony. The accommodation is completed with a contemporary family bathroom. The apartment has been well thought out to fully optimise the space available and highlight the views across the town.