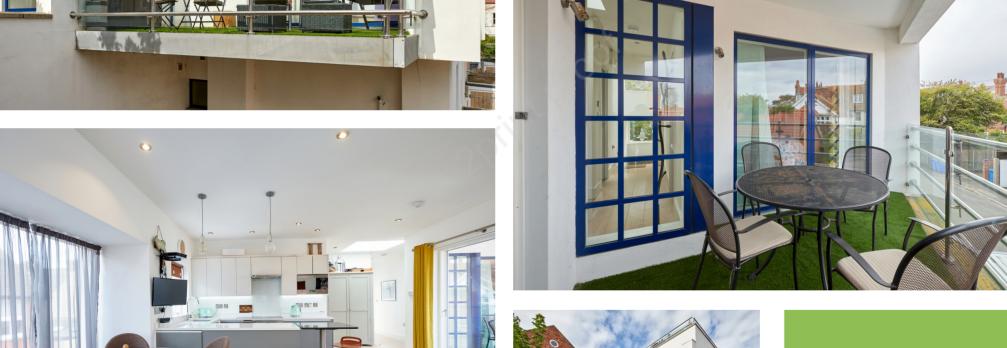

The accommodation comprises a contemporary kitchen/dining/sitting room with access to a balcony and stairs that rise to the roof terrace. The modern kitchen was built by local craftsmen and includes built in appliance such as an oven, hob, microwave and washing machine. A large skylight helps to illuminate the space.

There are two double bedrooms, one of which boasts a balcony accessed via sliding doors and the other that offers both an ensuite and access onto a balcony. The accommodation is completed with a contemporary family bathroom. The apartment has been well thought out to fully optimise the space available and highlight the views across the town.