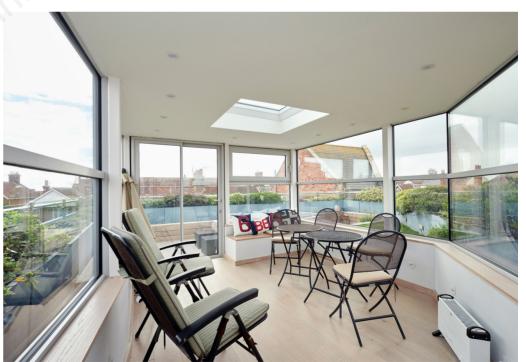

A superb two bedroom apartment with incredible roof terrace and garden room with views across Southwold.

Situated just a short stroll from the bustling High Street this incredible apartment boasts a generous roof terrace planted with a variety of shrubs and an outstanding glass room, perfect for enjoying all weathers whilst overlooking the rooftops of this popular coastal town.

The accommodation comprises a contemporary kitchen/dining/sitting room with access to a balcony and stairs that rise to the roof terrace. The modern kitchen was built by local craftsmen and includes built in appliance such as an oven, hob, microwave and washing machine. A large skylight helps to illuminate the space.