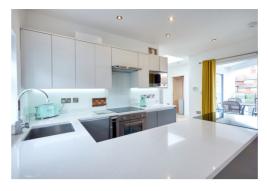

The accommodation comprises a contemporary kitchen/dining/sitting room with access to a balcony and stairs that rise to the roof terrace. The modern kitchen was built by local craftsmen and includes built in appliance such as an oven, hob, microwave and washing machine. A large skylight helps to illuminate the space.