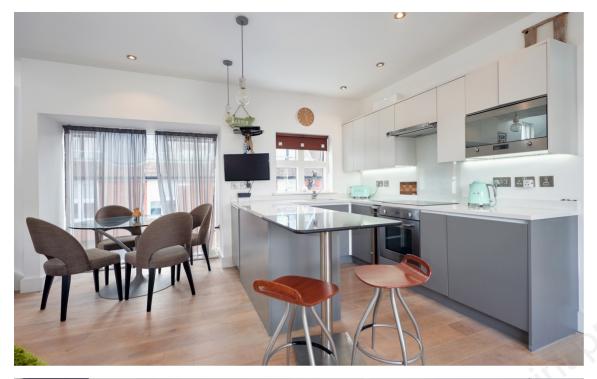

The accommodation comprises a contemporary kitchen/dining/sitting room with access to a balcony and stairs that rise to the roof terrace. The modern kitchen was built by local craftsmen and includes built in appliance such as an oven, hob, microwave and washing machine. A large skylight helps to illuminate the space.