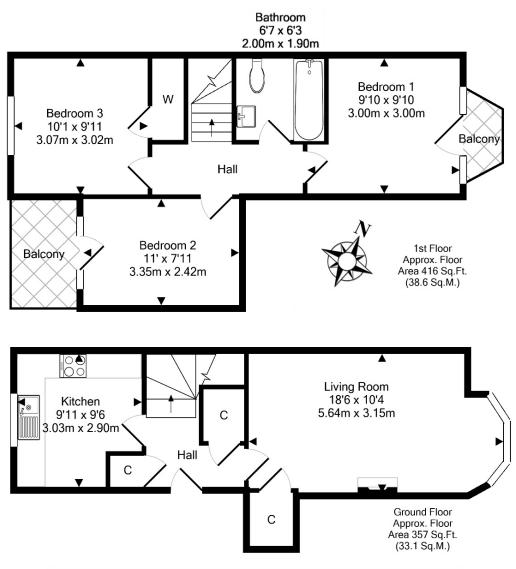

## PROPERTY SUMMARY

This well-lit and spacious 3 bedroomed Duplex apartment unfolds over 2 floors, and is situated in the popular area of Bellevue. With well-maintained communal areas and private residents parking, it is within walking distance of the City Centre and St James' Quarter, with lively restaurants and bars close by, it offers the very best of City Centre living.

### FEATURES

- Spacious 3 bedroomed apartment
- Duplex apartment on 2 floors
- Sittingroom with ample dining space
- Breakfasting kitchen
- Private residents parking
- Well maintained communal grounds
- Walking distance to the City Centre
- Secure entry system
- Private balconies
- EPC rating C

#### Total Approx. Floor Area 772 Sq.Ft. (71.7 Sq.M.)

Whilst every attempt has been made to ensure the accuracy of the floor plan contained here, measurements of doors, windows, rooms and any other items are approximate and no responsibility is taken for any error, omission, or mis-statement. This plan is for illustrative purposes only and should be used as such by any prospective purchaser. The services, systems and appliances shown have not been tested and no guarantee as to their operability or efficiency can be given Made with Metropix @2020