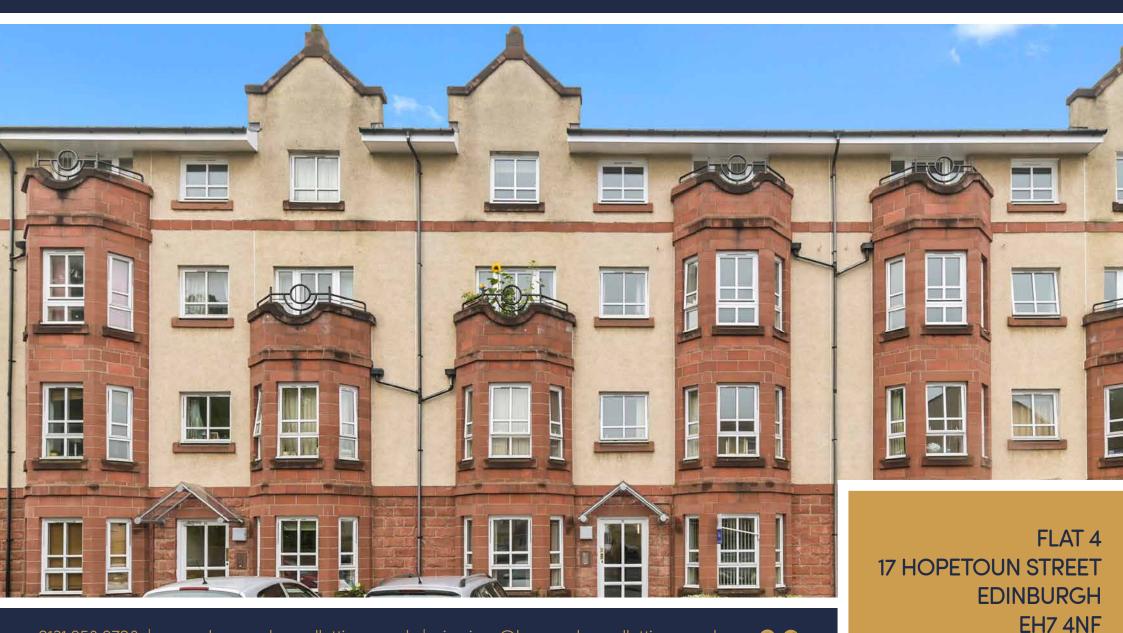

## PROPERTY SUMMARY

This well-lit and spacious 3 bedroomed Duplex apartment unfolds over 2 floors, and is situated in the popular area of Bellevue. With well-maintained communal areas and private residents parking, it is within walking distance of the City Centre and St James' Quarter, with lively restaurants and bars close by, it offers the very best of City Centre living.

### FEATURES

- Spacious 3 bedroomed apartment
- Duplex apartment on 2 floors
- Sittingroom with ample dining space
- Breakfasting kitchen
- Private residents parking
- Well maintained communal grounds
- Walking distance to the City Centre
- Secure entry system
- Private balconies
- EPC rating C