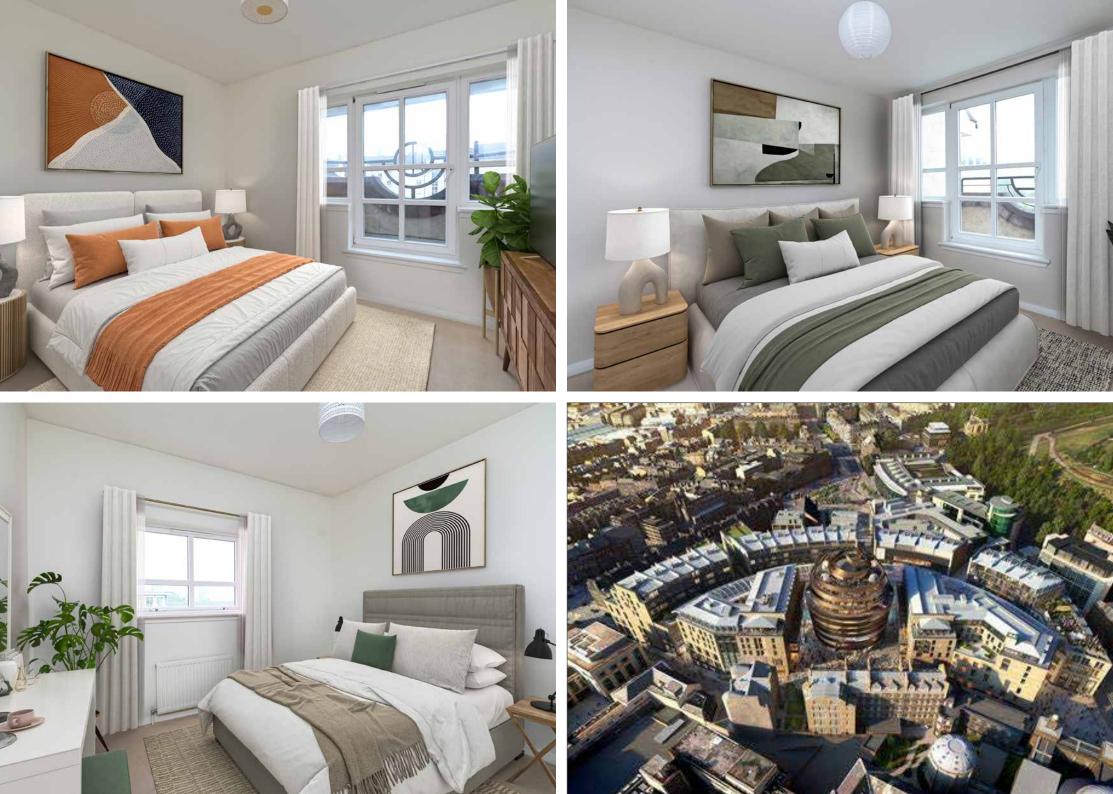

## PROPERTY SUMMARY

This well-lit and spacious 3 bedroomed Duplex apartment unfolds over 2 floors, and is situated in the popular area of Bellevue. With well-maintained communal areas and private residents parking, it is within walking distance of the City Centre and St James' Quarter, with lively restaurants and bars close by, it offers the very best of City Centre living.

### FEATURES

- Spacious 3 bedroomed apartment
- Duplex apartment on 2 floors
- Sittingroom with ample dining space
- Breakfasting kitchen
- Private residents parking
- Well maintained communal grounds
- Walking distance to the City Centre
- Secure entry system
- Private balconies
- EPC rating C