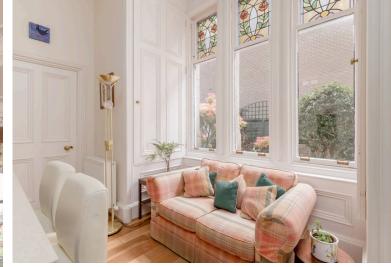

The bay window hosts a delightful dining area, while a cleverly arranged study nook adds practicality without compromising the flow of the room.

A feature doorway leads into the conservatory, bathed in natural light and perfect for morning coffee or evening relaxation and with access to the beautifully tended front garden. This is a space for living, entertaining, and making memories.