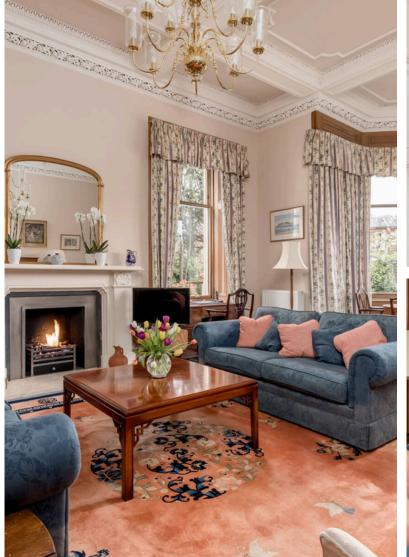

### UNPARALLELED Property

There are few properties that truly leave a lasting impression and Silverton is one of them. The grand drawing room is the beating heart of the home: a stunning and expansive space where period elegance meets everyday functionality. From the striking stone fireplace to the intricate original cornicing, working shutters, and soaring ceilings, every detail has been preserved with care.

The bay window hosts a delightful dining area, while a cleverly arranged study nook adds practicality without compromising the flow of the room.

A feature doorway leads into the conservatory, bathed in natural light and perfect for morning coffee or evening relaxation and with access to the beautifully tended front garden. This is a space for living, entertaining, and making memories.