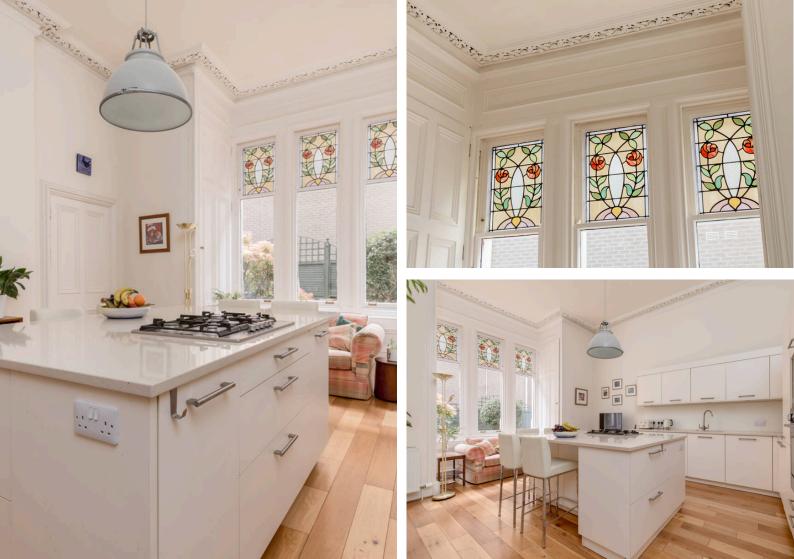

### **Culinary Excellence**

The kitchen at Silverton is as functional as it is beautiful. A central island, complete with a five-ring gas hob and wine cabinet, makes a striking statement whilst also serving as a social hub. Siemens appliances offer reliability and sophistication, while two traditional Edinburgh Press cupboards provide additional storage.

A charming original stained glass feature window brings colour and character into this room, creating a backdrop for everyday life. There is ample space for food preparation, storage, casual dining, and even a relaxed TV area, making this kitchen the true heart of the home.