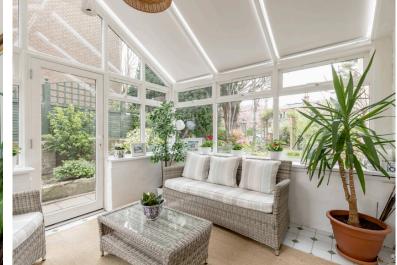

The bay window hosts a delightful dining area, while a cleverly arranged study nook adds practicality without compromising the flow of the room.

A feature doorway leads into the conservatory, bathed in natural light and perfect for morning coffee or evening relaxation and with access to the beautifully tended front garden. This is a space for living, entertaining, and making memories.