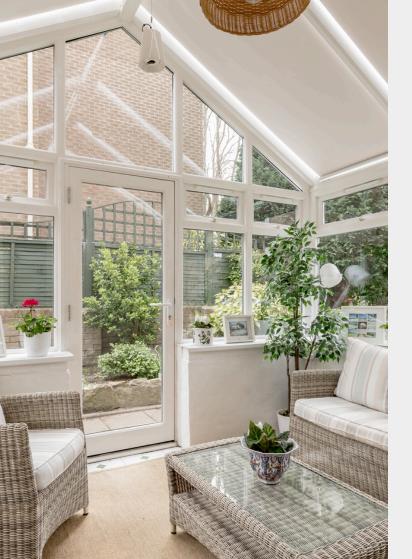

The bay window hosts a delightful dining area, while a cleverly arranged study nook adds practicality without compromising the flow of the room.

A feature doorway leads into the conservatory, bathed in natural light and perfect for morning coffee or evening relaxation and with access to the beautifully tended front garden. This is a space for living, entertaining, and making memories.