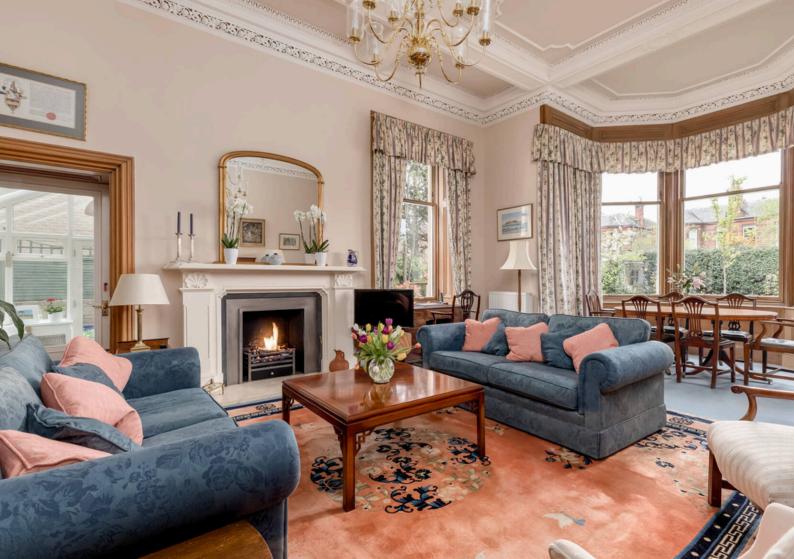

### UNPARALLELED Property

There are few properties that truly leave a lasting impression and Silverton is one of them. The grand drawing room is the beating heart of the home: a stunning and expansive space where period elegance meets everyday functionality. From the striking stone fireplace to the intricate original cornicing, working shutters, and soaring ceilings, every detail has been preserved with care.

The bay window hosts a delightful dining area, while a cleverly arranged study nook adds practicality without compromising the flow of the room.

A feature doorway leads into the conservatory, bathed in natural light and perfect for morning coffee or evening relaxation and with access to the beautifully tended front garden. This is a space for living, entertaining, and making memories.