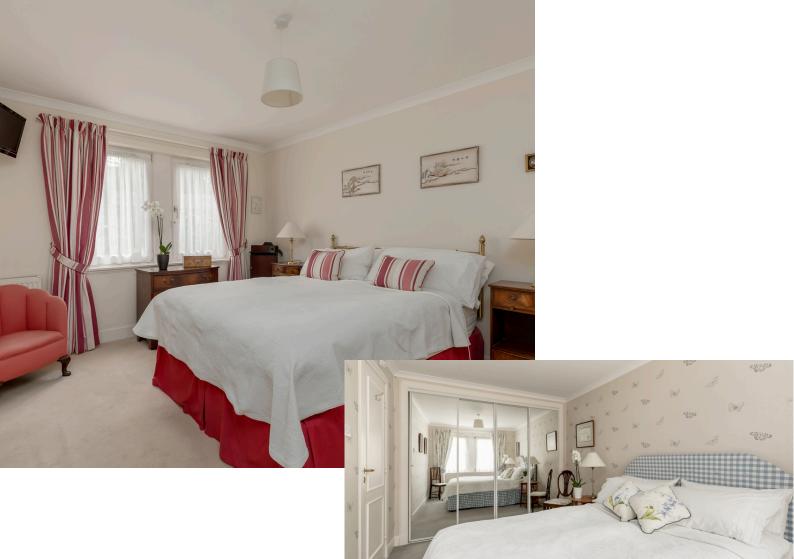

Each of the three bedrooms at Silverton is generously proportioned and thoughtfully designed for everyday living. All rooms feature excellent built-in wardrobes, offering practical storage solutions. Bedroom three is currently used as a hobby room and home office, showcasing the flexibility of the space. The second bedroom overlooks the peaceful rear gardens, creating a calm setting. The principal bedroom is particularly spacious, with a well-appointed en-suite, extensive fitted wardrobes, and an outlook over the quiet, mature gardens.