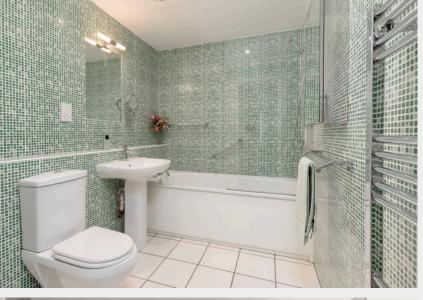

### **Bathrooms**

The main bathroom is a serene space designed for modern comfort, fitted with a thermostatic shower and finished to a high standard.

The en-suite shower room, attached to the principal bedroom, offers further convenience and a private retreat. Every detail has been thoughtfully considered, combining traditional touches with modern fittings to provide a luxurious, everyday experience.