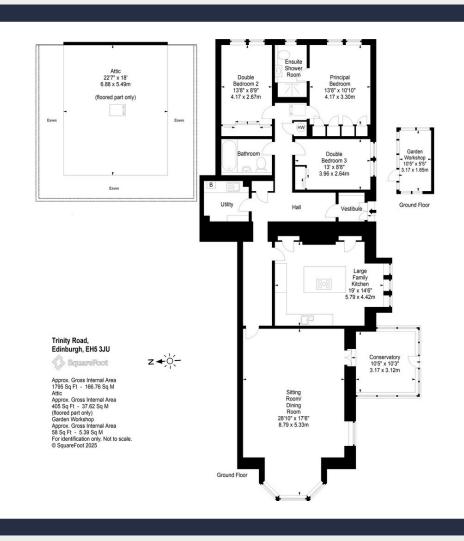

## SILVERTON 88 TRINITY ROAD EDINBURGH, EH5 3JU

THREE

TWO

**PARKING** 

1795 Sq Ft \*

CONVERTED PERIOD APARTMENT

PEACEFUL SETTING

CENTRAL EDINBURGH

**ELEGANT INTERIORS** 

Gross Internal Floor Space

the stats

DRAWING ROOM
CONVERTED APARTMENT

→ PEACEFUL SETTING

PRIVATE GARDEN

3 SPACIOUS
BEDROOMS

PERIOD CRAFTSMANSHIP

### **Modern Comforts and Convenience**

Despite its traditional grandeur, Silverton is a home designed for modern living. A separate utility room houses the pulley and offers generous storage, while the spacious and partially floored loft provides an abundance of additional space, ideal for seasonal storage or future development (subject to consents).

Each of the three bedrooms at Silverton is generously proportioned and thoughtfully designed for everyday living. All rooms feature excellent built-in wardrobes, offering practical storage solutions. Bedroom three is currently used as a hobby room and home office, showcasing the flexibility of the space. The second bedroom overlooks the peaceful rear gardens, creating a calm setting. The principal bedroom is particularly spacious, with a well-appointed en-suite, extensive fitted wardrobes, and an outlook over the quiet, mature gardens.