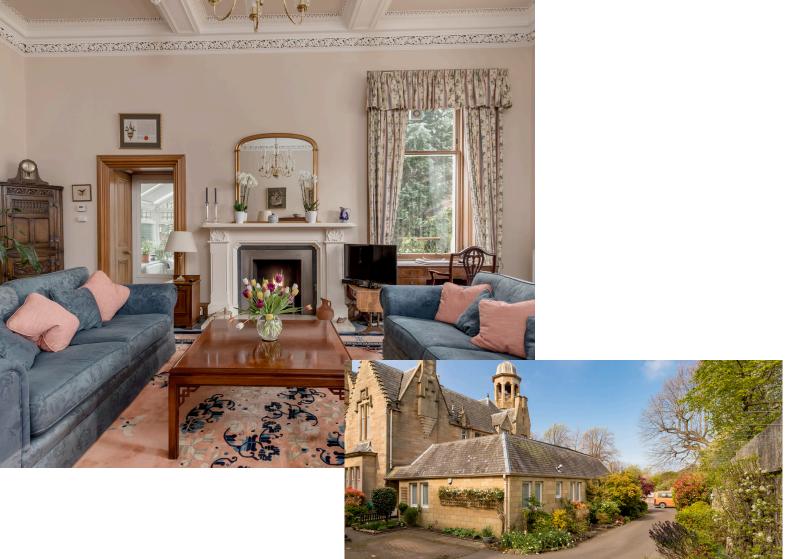

### UNPARALLELED Property

There are few properties that truly leave a lasting impression and Silverton is one of them. The grand drawing room is the beating heart of the home: a stunning and expansive space where period elegance meets everyday functionality. From the striking stone fireplace to the intricate original cornicing, working shutters, and soaring ceilings, every detail has been preserved with care.

The bay window hosts a delightful dining area, while a cleverly arranged study nook adds practicality without compromising the flow of the room.

A feature doorway leads into the conservatory, bathed in natural light and perfect for morning coffee or evening relaxation and with access to the beautifully tended front garden. This is a space for living, entertaining, and making memories.