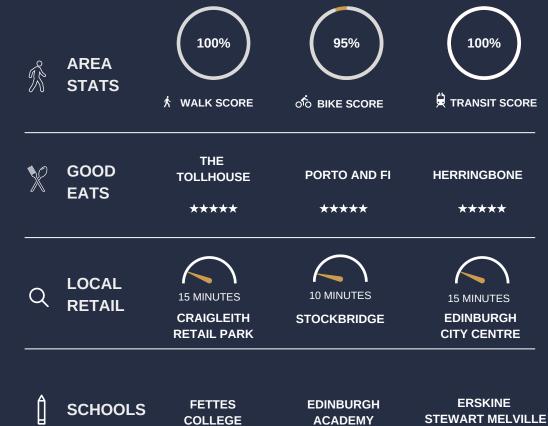

### **Prime Location and Connectivity**

Located in one of Edinburgh's most desirable and prestigious neighbourhoods, Trinity offers both exclusivity and convenience. Enjoy easy access to the City Centre, Stockbridge, and The Shore, while being moments from scenic walks along the nearby Water of Leith, cycle paths, and the coast. Excellent public transport and road links ensure seamless commuting, while the area is well placed for a choice of reputable schools, welcoming cafés, and independent boutiques. Whether you're dining at a local favourite or taking in views of the Firth of Forth, Trinity's charm never fades.