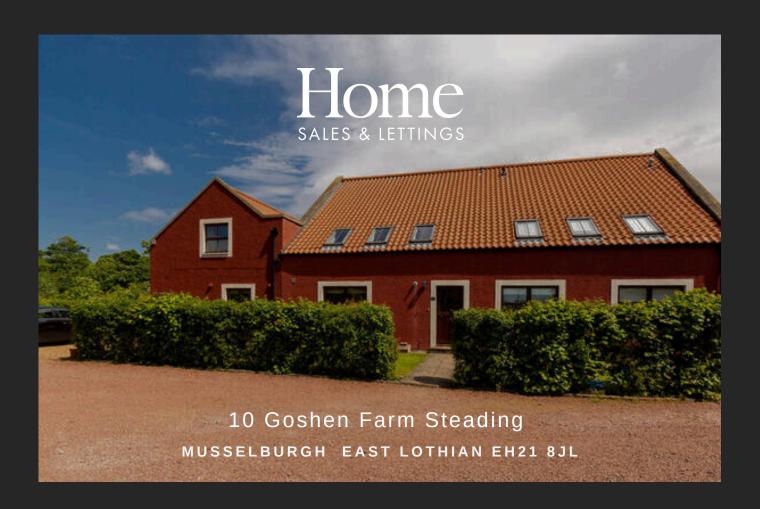

# 10 Goshen Farm Steading

FOUR

THREE

TWO

1760 Sq Ft \*

REMARKABLE SETTING

WOOD BURNING STOVE

OUTDOOR STORAGE

#### **Countryside Elegance and Urban Convenience**

Experience the perfect blend of countryside serenity and urban convenience at 10 Goshen Farm Steading. This exquisite property offers a unique opportunity to live in a beautifully converted home with all modern amenities while being surrounded by the natural beauty of East Lothian.

#### **Unique Location**

Nestled amidst the picturesque East Lothian landscape, this property offers a unique lifestyle opportunity. Enjoy the serene countryside while being just a mile away from Musselburgh's bustling town center, renowned for its excellent shops, restaurants, and recreational facilities. The area is perfect for outdoor enthusiasts, with scenic walking and cycling routes, as well as easy access to the beautiful coastline. The peaceful setting is complemented by the close-knit community atmosphere, making it an ideal place for families and those seeking a slower pace of life.