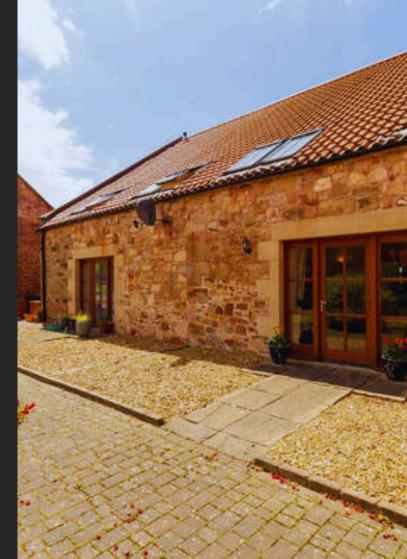

#### **Charming Features**

The property is part of a quaint row of traditional-style steadings, boasting a harmonious blend of rustic charm and contemporary elegance. The attention to detail is evident in every corner, from the wood burning stove on a granite surround to the kitchen island. There are many distinctive features which create a warm and inviting atmosphere throughout this home.

#### **Living Room with Wood-Burning Stove**

Relax and unwind in the cosy living room, complete with a charming wood-burning stove. This inviting space opens out into the gardens, offering a perfect blend of indoor and outdoor living.