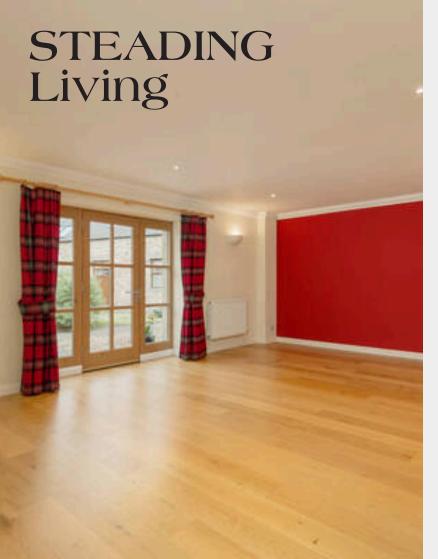

#### **Living Room with Wood-Burning Stove**

Relax and unwind in the cosy living room, complete with a charming wood-burning stove. This inviting space opens out into the gardens, offering a perfect blend of indoor and outdoor living.

# STEADING Living