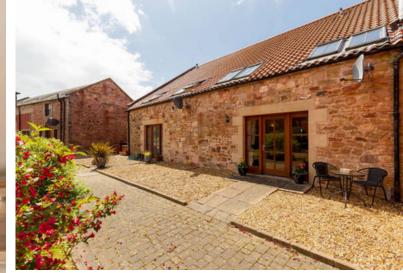

#### **Charming Features**

The property is part of a quaint row of traditional-style steadings, boasting a harmonious blend of rustic charm and contemporary elegance. The attention to detail is evident in every corner, from the wood burning stove on a granite surround to the kitchen island. There are many distinctive features which create a warm and inviting atmosphere throughout this home.

### A Masterpiece of Living

This charming country home offers a perfect blend of rustic charm and modern luxury. Featuring a large country-style kitchen, light filled living room with a wood-burning stove, four spacious bedrooms, and beautifully landscaped west-facing gardens, this property provides a tranquil and private retreat. With private parking and modern amenities, it promises comfort and convenience in a serene countryside setting. Don't miss the opportunity to make this idyllic home yours.