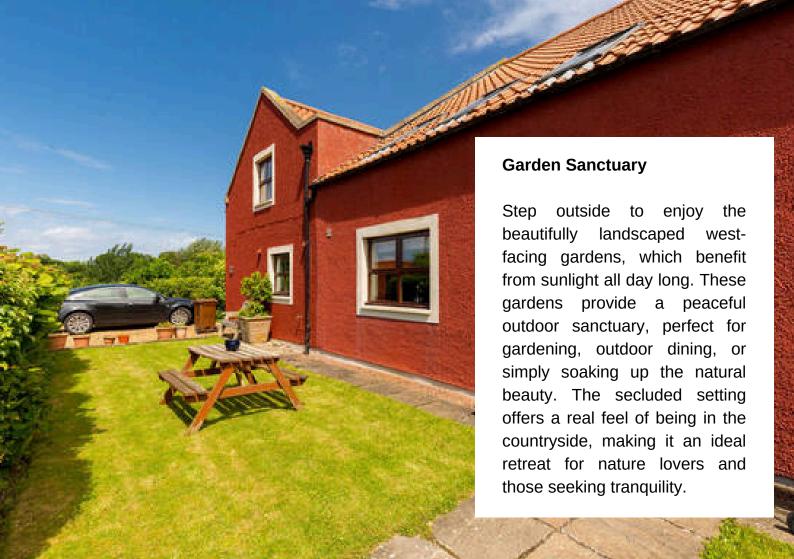

#### **Living Room with Wood-Burning Stove**

Relax and unwind in the cosy living room, complete with a charming wood-burning stove. This inviting space opens out into the gardens, offering a perfect blend of indoor and outdoor living.

### A Masterpiece of Living

This charming country home offers a perfect blend of rustic charm and modern luxury. Featuring a large country-style kitchen, light filled living room with a wood-burning stove, four spacious bedrooms, and beautifully landscaped west-facing gardens, this property provides a tranquil and private retreat. With private parking and modern amenities, it promises comfort and convenience in a serene countryside setting. Don't miss the opportunity to make this idyllic home yours.