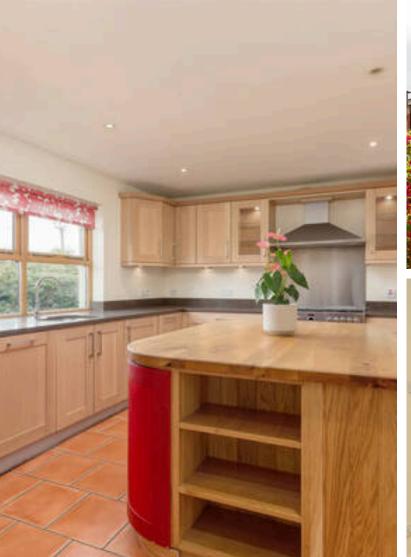

#### **Charming Features**

The property is part of a quaint row of traditional-style steadings, boasting a harmonious blend of rustic charm and contemporary elegance. The attention to detail is evident in every corner, from the wood burning stove on a granite surround to the kitchen island. There are many distinctive features which create a warm and inviting atmosphere throughout this home.

#### **Culinary Excellence**

At the heart of the home is a traditional style kitchen, complete with a range cooker and a centre island. This well-appointed kitchen opens up into the dining area, making it perfect for both informal family meals and formal gatherings. High-quality integrated kitchen fittings, sleek counter-tops, and modern appliances enhance its functionality and style.