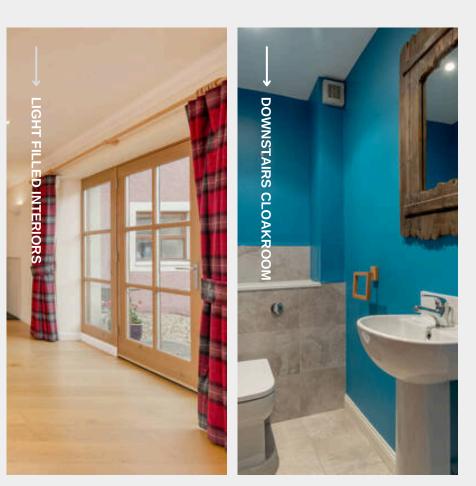

#### **Bathrooms**

Ensuite: serving the principle bedroom.

Family Bathroom: The well-appointed family bathroom serves the additional bedrooms, complete with modern fixtures and fittings to ensure convenience and style.

Cloakroom: Additional practical features include a cloakroom, providing convenience for guests and family members.

|   | AREA<br>STATS   | 100%  ∱ WALK SCORE                    | 75%<br>of BIKE SCORE                      | 100%  R TRANSIT SCORE          |
|---|-----------------|---------------------------------------|-------------------------------------------|--------------------------------|
|   | GOOD<br>EATS    | PARRILLA<br>ARGENTINIAN GRILL<br>★★★★ | DAL PATINO<br>★★★★                        | CROLLA'S ITALIAN KITCHEN ****  |
| Q | LOCAL<br>RETAIL | 15 MINUTES FARMERS MARKET             | 10 MINUTES INDEPENDENT RETAILERS          | 12 MINUTES MARKS AND SPENCERS  |
|   | SCHOOLS         | WALLYFORD PRIMARY  PORTOBELLO HIGH    | LORETTO RC<br>PRIMARY<br>ROSEHILL<br>HIGH | LORETTO JUNIOR  LORETTO SENIOR |