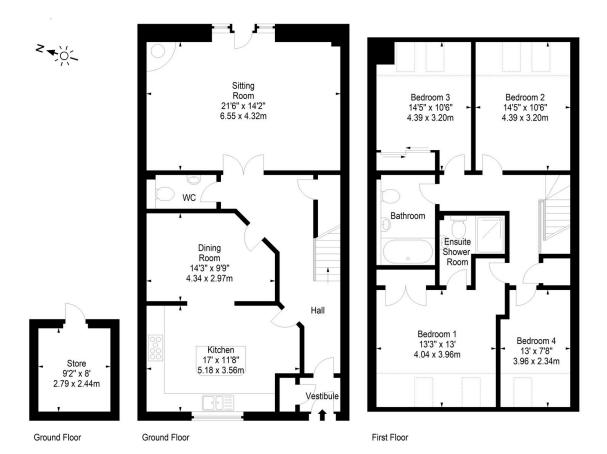

# 10 Goshen Farm Steading

FOUR

THREE

TWO

1760 Sq Ft \*

REMARKABLE SETTING

WOOD BURNING STOVE

OUTDOOR STORAGE

#### **Versatile Living Spaces**

Four generously-sized bedrooms, including a principle bedroom with an en-suite bathroom, provide flexible options for a home office or gym. Each space is thoughtfully designed to accommodate your lifestyle, offering comfort and versatility.

#### **Bathrooms**

Ensuite: serving the principle bedroom.

Family Bathroom: The well-appointed family bathroom serves the additional bedrooms, complete with modern fixtures and fittings to ensure convenience and style.

Cloakroom: Additional practical features include a cloakroom, providing convenience for guests and family members.

|   | AREA<br>STATS   | 100%  ∱ WALK SCORE                    | 75%<br>of BIKE SCORE                      | 100%  R TRANSIT SCORE          |
|---|-----------------|---------------------------------------|-------------------------------------------|--------------------------------|
|   | GOOD<br>EATS    | PARRILLA<br>ARGENTINIAN GRILL<br>★★★★ | DAL PATINO<br>★★★★                        | CROLLA'S ITALIAN KITCHEN ****  |
| Q | LOCAL<br>RETAIL | 15 MINUTES FARMERS MARKET             | 10 MINUTES INDEPENDENT RETAILERS          | 12 MINUTES MARKS AND SPENCERS  |
|   | SCHOOLS         | WALLYFORD PRIMARY  PORTOBELLO HIGH    | LORETTO RC<br>PRIMARY<br>ROSEHILL<br>HIGH | LORETTO JUNIOR  LORETTO SENIOR |

The charm of nearby Portobello offers local shopping, seaside strolls, dining, and water sports, enriching leisure pursuits for all.

1760 Sq Ft Gross Internal Floor Space