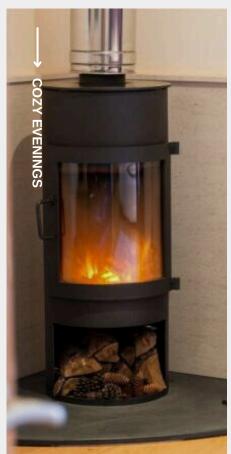

#### **Charming Features**

The property is part of a quaint row of traditional-style steadings, boasting a harmonious blend of rustic charm and contemporary elegance. The attention to detail is evident in every corner, from the wood burning stove on a granite surround to the kitchen island. There are many distinctive features which create a warm and inviting atmosphere throughout this home.

#### **Living Room with Wood-Burning Stove**

Relax and unwind in the cosy living room, complete with a charming wood-burning stove. This inviting space opens out into the gardens, offering a perfect blend of indoor and outdoor living.