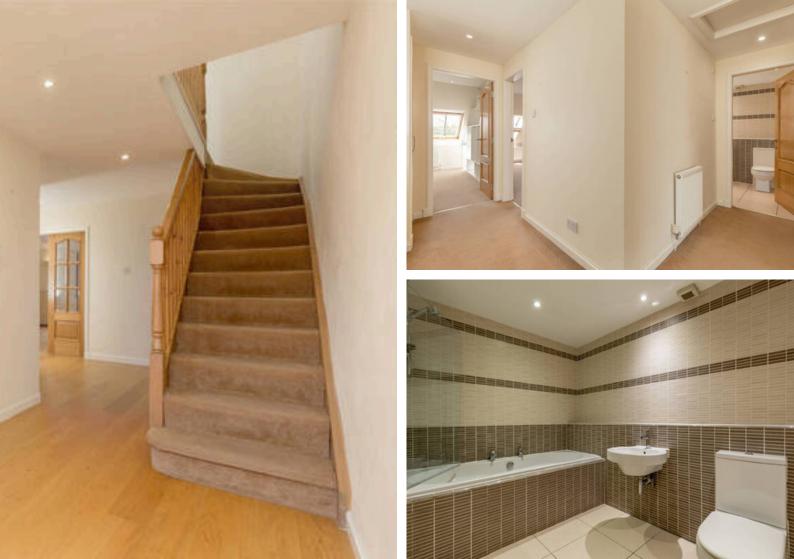

#### **Versatile Living Spaces**

Four generously-sized bedrooms, including a principle bedroom with an en-suite bathroom, provide flexible options for a home office or gym. Each space is thoughtfully designed to accommodate your lifestyle, offering comfort and versatility.

#### **Bathrooms**

Ensuite: serving the principle bedroom.

Family Bathroom: The well-appointed family bathroom serves the additional bedrooms, complete with modern fixtures and fittings to ensure convenience and style.

Cloakroom: Additional practical features include a cloakroom, providing convenience for guests and family members.

|   | AREA<br>STATS   | 100%  ∱ WALK SCORE                    | 75%<br>of BIKE SCORE                      | 100%  R TRANSIT SCORE          |
|---|-----------------|---------------------------------------|-------------------------------------------|--------------------------------|
|   | GOOD<br>EATS    | PARRILLA<br>ARGENTINIAN GRILL<br>★★★★ | DAL PATINO<br>★★★★                        | CROLLA'S ITALIAN KITCHEN ****  |
| Q | LOCAL<br>RETAIL | 15 MINUTES FARMERS MARKET             | 10 MINUTES INDEPENDENT RETAILERS          | 12 MINUTES MARKS AND SPENCERS  |
|   | SCHOOLS         | WALLYFORD PRIMARY  PORTOBELLO HIGH    | LORETTO RC<br>PRIMARY<br>ROSEHILL<br>HIGH | LORETTO JUNIOR  LORETTO SENIOR |