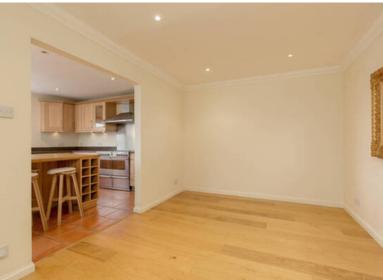

#### **Living Room with Wood-Burning Stove**

Relax and unwind in the cosy living room, complete with a charming wood-burning stove. This inviting space opens out into the gardens, offering a perfect blend of indoor and outdoor living.