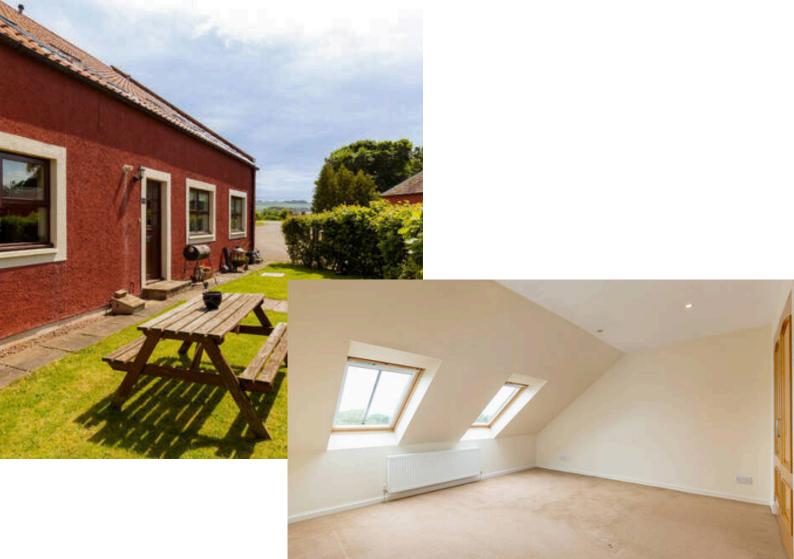

#### **Versatile Living Spaces**

Four generously-sized bedrooms, including a principle bedroom with an en-suite bathroom, provide flexible options for a home office or gym. Each space is thoughtfully designed to accommodate your lifestyle, offering comfort and versatility.

The charm of nearby Portobello offers local shopping, seaside strolls, dining, and water sports, enriching leisure pursuits for all.

1760 Sq Ft Gross Internal Floor Space