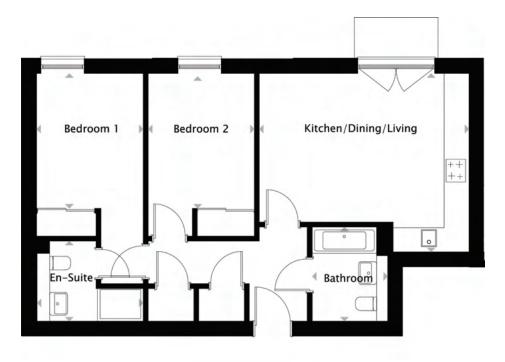

# PLOTS: 44, 49, 54, 59

You can enjoy a thoughtfully designed layout, in Apartment Type 2O - aiming to maximise living space and create a comfortable home for years to come, by boasting two large bedrooms with more than sufficient wardrobe space. You will also benefit from the open plan kitchen and living area which has been highly specified to ensure your home is durable yet stylish.

| TOTAL FLOOR AREA      | 71 SQM            | 764 SQFT        |
|-----------------------|-------------------|-----------------|
|                       |                   |                 |
| ROOM                  | METERS<br>(W x D) | FEET<br>(W × D) |
| KITCHEN/LIVING/DINING | 5.51 x 3.90       | 18'1" x 12'10"  |
| BEDROOM 1             | 2.79 x 3.54       | 9'2" x 11'7"    |
| EN-SUITE              | 2.77 x 2.09       | 9'1" x 6'10"    |
| BEDROOM 2             | 2.79 x 3.54       | 9'2" x 11'7"    |
| BATHROOM              | 2.00 x 2.46       | 6'7" x 8'1"     |