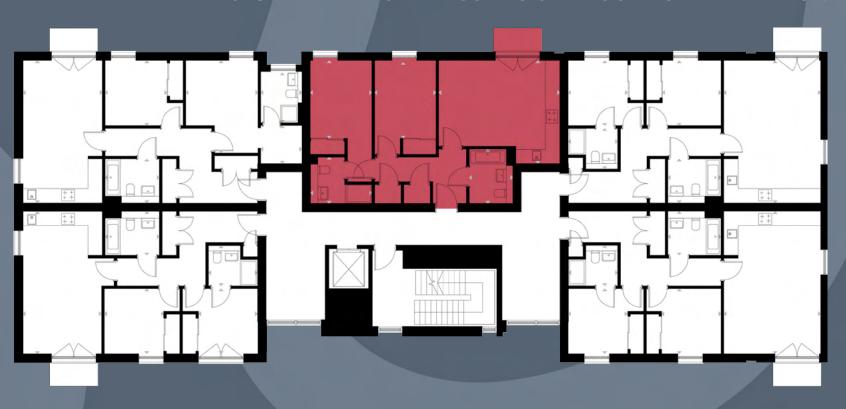

# PLOTS: 44, 49, 54, 59

ALL PLOTS BENEFIT FROM BALCONIES OVERLOOKING THE RIVER ESK.

Floor plans are for illustrative purposes only.

# PLOTS: 44, 49, 54, 59

You can enjoy a thoughtfully designed layout, in Apartment Type 2O - aiming to maximise living space and create a comfortable home for years to come, by boasting two large bedrooms with more than sufficient wardrobe space. You will also benefit from the open plan kitchen and living area which has been highly specified to ensure your home is durable yet stylish.