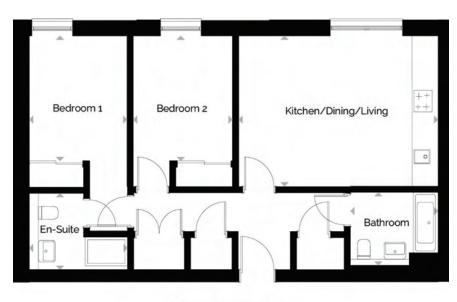

a is the perfect space to relax in the evening and host family and friends on weekends.

| TOTAL FLOOR AREA      | 108 SQM           | 1,162 SQFT      |
|-----------------------|-------------------|-----------------|
|                       |                   |                 |
| ROOM                  | METERS<br>(W x D) | FEET<br>(W x D) |
| KITCHEN/LIVING/DINING | 8.14 × 5.73       | 26'8" x 18'10"  |
| BEDROOM 1             | 2.97 × 3.79       | 9'9" x 12'5"    |
| DRESSING ROOM         | 1.79 x 2.41       | 5'10" x 7'11"   |
| EN-SUITE              | 1.83 x 2.44       | 6'0" x 8'0"     |
| BEDROOM 2             | 3.62 x 2.68       | 11'11" x 8'10"  |
| BEDROOM 3             | 3.02 x 3.04       | 9'11" x 9'0"    |
|                       |                   |                 |









Floor plans are for illustrative purposes only.

This beautifully presented two bedroom apartment, in the heart of Musselburgh, is a perfect home for those who want a high quality yet easily maintained living space. With stylish fixtures and fittings throughout, this is an exceptionally light and contemporary apartment.

| TOTAL FLOOR AREA      | 75 SQM            | 807 SQFT        |
|-----------------------|-------------------|-----------------|
|                       |                   |                 |
| ROOM                  | METERS<br>(W x D) | FEET<br>(W x D) |
| KITCHEN/LIVING/DINING | 5.49 x 4.20       | 18'0" x 13'9"   |
| BEDROOM 1             | 2.73 x 3.49       | 8'11" x 11'5"   |
| EN-SUITE              | 2.75 x 2.12       | 9'0" x 6'11"    |
| BEDROOM 2             | 2