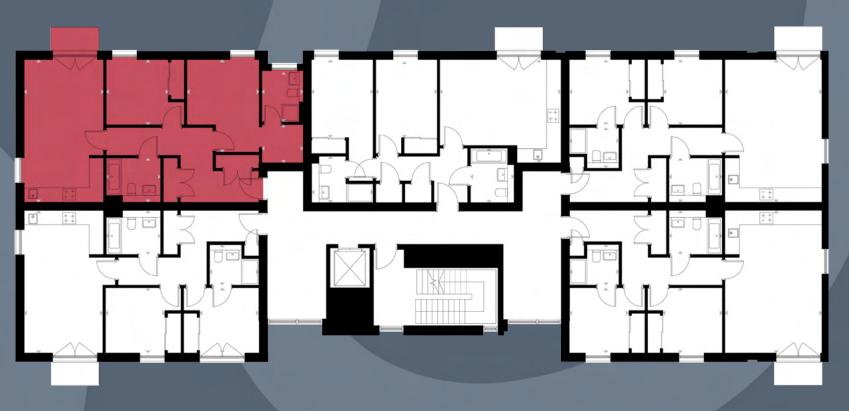

# PLOTS: 43, 48, 53, 58

ALL PLOTS BENEFIT FROM BALCONIES OVERLOOKING THE RIVER ESK.

Floor plans are for illustrative purposes only.

# PLOTS: 43, 48, 53, 58

With highly quality fixtures and fittings throughout Apartment Type 2N offers a generous and sophisticated two bedroom home. Extending out to a unique balcony with exceptional views, the kitchen, dining and living space is wonderfully open - allowing you to put your mark on your home. What's more, these plots all benefit greatly from a high spec bathroom and en-suite as standard.