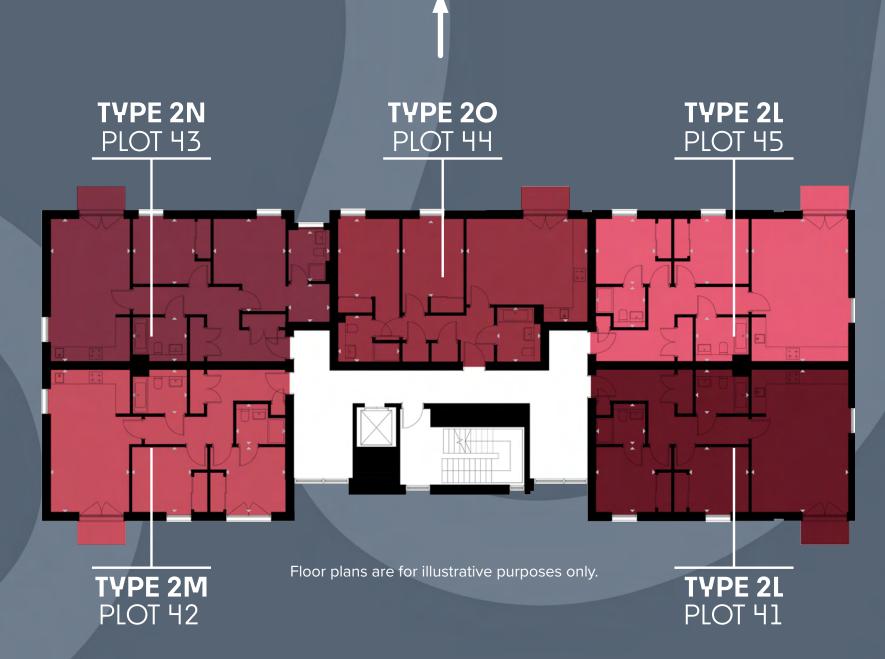

# PLOTS: 41, 45, 46, 50, 51, 55, 56, 60

PLOTS 45, 50, 55 AND 60 ALL BENEFIT FROM BALCONIES OVERLOOKING THE RIVER ESK.

PLOTS: 41, 45, 46, 50, 51, 55, 56, 60

Apartment Type 2L is carefully designed to promote flexible and comfortable living in an exceptionally contemporary home. Through the generously sized hallway, offering more than ample storage, you will find two great bedrooms - what's more, bedroom one extends to a sophisticated three piece ensuite. The added luxury of the apartment's balcony is to be enjoyed during the warmer months and to allow the living area to be flooded with light and fresh air.

Plots 45, 50, 55 and 60 all boast private balconies overlooking the scenic river Esk.

| TOTAL FLOOR AREA      | 75 SQM            | 807 SQFT        |
|-----------------------|-------------------|-----------------|
|                       |                   |                 |
| ROOM                  | METERS<br>(W x D) | FEET<br>(W x D) |
| KITCHEN/LIVING/DINING | 4.39 x 6.48       | 14'5" x 21'3"   |
| BEDROOM 1             | 2.71 x 2.96       | 8'11" x 9'9"    |
| EN-SUITE              | 2.25 x 1.84       | 7'5" x 6'0"     |
| BEDROOM 2             | 2.67 x 2.96       | 8'9" x 9'9"     |
| BATHROOM              | 2.41 x 1.99       | 7'11" × 6'6"    |

# PLOTS: 42, 47, 52, 57

Presenting a two bedroom home that you can be proud of, Apartment Type 2M offers a great open plan living space which boasts onto the balcony area - perfect for relaxing on a sunny evening. There are also plentiful storage areas throughout the home, as well as exceptional wardrobe space.

# PLOTS: 43, 48, 53, 58

With highly quality fixtures and fittings throughout Apartment Type 2N offers a generous and sophisticated two bedroom home. Extending out to a unique balcony with exceptional views, the kitchen, dining and living space is wonderfully open - allowing you to put your mark on your home. What's more, these plots all benefit greatly from a high spec bathroom and en-suite as standard.

# PLOTS: 44, 49, 54, 59

You can enjoy a thoughtfully designed layout, in Apartment Type 2O - aiming to maximise living space and create a comfortable home for years to come, by boasting two large bedrooms with more than sufficient wardrobe space. You will also benefit from the open plan kitchen and living area which has been highly specified to ensure your home is durable yet stylish.