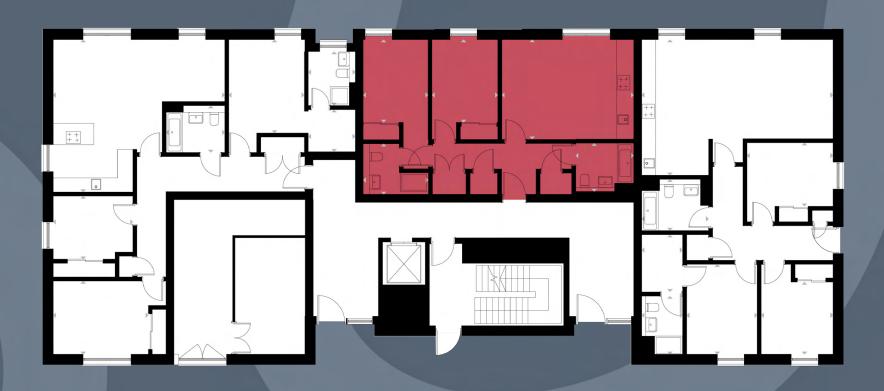

rea is the perfect space to relax in the evening and host family and friends on weekends.

| TOTAL FLOOR AREA      | 108 SQM           | 1,162 SQFT      |
|-----------------------|-------------------|-----------------|
|                       |                   |                 |
| ROOM                  | METERS<br>(W x D) | FEET<br>(W x D) |
| KITCHEN/LIVING/DINING | 8.14 × 5.73       | 26'8" x 18'10"  |
| BEDROOM 1             | 2.97 × 3.79       | 9'9" x 12'5"    |
| DRESSING ROOM         | 1.79 x 2.41       | 5'10" x 7'11"   |
| EN-SUITE              | 1.83 x 2.44       | 6'0" x 8'0"     |
| BEDROOM 2             | 3.62 x 2.68       | 11'11" x 8'10"  |
| BEDROOM 3             | 3.02 x 3.04       | 9'11" x 9'0"    |
|                       |                   |                 |









Floor plans are for illustrative purposes only.

This beautifully presented two bedroom apartment, in the heart of Musselburgh, is a perfect home for those who want a high quality yet easily maintained living space. With stylish fixtures and fittings throughout, this is an exceptionally light and contemporary apartment.

| TOTAL FLOOR AREA      | 75 SQM            | 807 SQFT        |
|-----------------------|-------------------|-----------------|
|                       |                   |                 |
| ROOM                  | METERS<br>(W x D) | FEET<br>(W x D) |
| KITCHEN/LIVING/DINING | 5.49 x 4.20       | 18'0" x 13'9"   |
| BEDROOM 1             | 2.73 x 3.49       | 8'11" x 11'5"   |
| EN-SUITE              | 2.75 x 2.12       | 9'0" x 6'11"    |
| BEDROOM 2             |