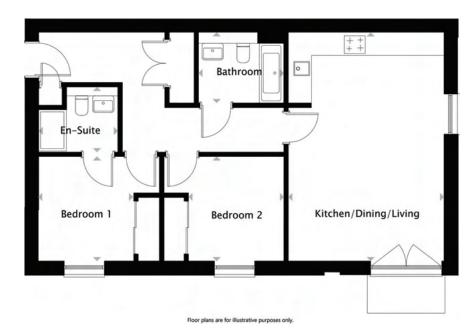

Floor plans are for illustrative purposes only.

This beautifully presented two bedroom apartment, in the heart of Musselburgh, is a perfect home for those who want a high quality yet easily maintained living space. With stylish fixtures and fittings throughout, this is an exceptionally light and contemporary apartment.

| TOTAL FLOOR AREA      | 75 SQM            | 807 SQFT        |
|-----------------------|-------------------|-----------------|
|                       |                   |                 |
| ROOM                  | METERS<br>(W x D) | FEET<br>(W x D) |
| KITCHEN/LIVING/DINING | 5.49 x 4.20       | 18'0" x 13'9"   |
| BEDROOM 1             | 2.73 x 3.49       | 8'11" x 11'5"   |
| EN-SUITE              | 2.75 x 2.12       | 9'0" x 6'11"    |
| BEDROOM 2             | 2.78 x 3.49       | 9'1" x 11'5"    |
| BATHROOM              | 2.37 x 2.10       | 7'9" x 6'11"    |