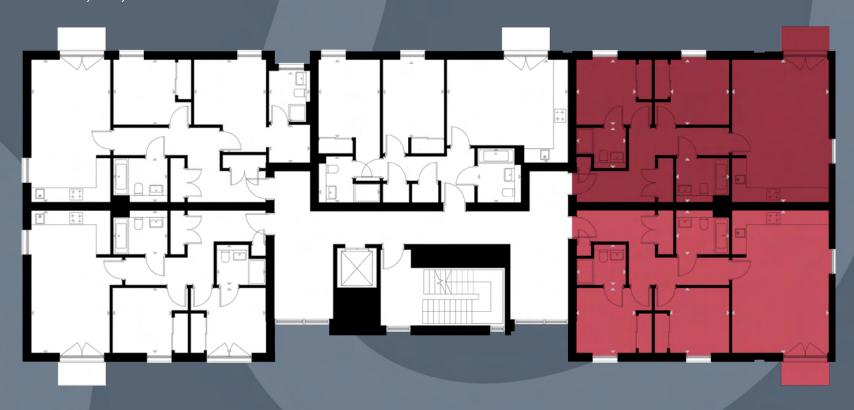

# PLOTS: 41, 45, 46, 50, 51, 55, 56, 60

PLOTS 45, 50, 55 AND 60 ALL BENEFIT FROM BALCONIES OVERLOOKING THE RIVER ESK.

PLOTS: 41, 45, 46, 50, 51, 55, 56, 60

Apartment Type 2L is carefully designed to promote flexible and comfortable living in an exceptionally contemporary home. Through the generously sized hallway, offering more than ample storage, you will find two great bedrooms - what's more, bedroom one extends to a sophisticated three piece ensuite. The added luxury of the apartment's balcony is to be enjoyed during the warmer months and to allow the living area to be flooded with light and fresh air.

Plots 45, 50, 55 and 60 all boast private balconies overlooking the scenic river Esk.

| TOTAL FLOOR AREA      | 75 SQM            | 807 SQFT        |
|-----------------------|-------------------|-----------------|
|                       |                   |                 |
| ROOM                  | METERS<br>(W x D) | FEET<br>(W x D) |
| KITCHEN/LIVING/DINING | 4.39 x 6.48       | 14'5" x 21'3"   |
| BEDROOM 1             | 2.71 x 2.96       | 8'11" x 9'9"    |
| EN-SUITE              | 2.25 x 1.84       | 7'5" x 6'0"     |
| BEDROOM 2             | 2.67 x 2.96       | 8'9" x 9'9"     |
| BATHROOM              | 2.41 x 1.99       | 7'11" × 6'6"    |