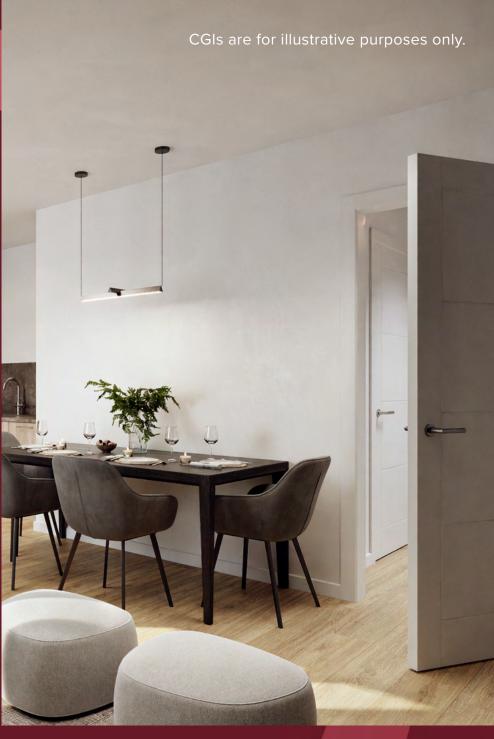

come, by boasting two large bedrooms with more than sufficient wardrobe space. You will also benefit from the open plan kitchen and living area which has been highly specified to ensure your home is durable yet stylish.

| TOTAL FLOOR AREA      | 71 SQM            | 764 SQFT        |
|-----------------------|-------------------|-----------------|
|                       |                   |                 |
| ROOM                  | METERS<br>(W x D) | FEET<br>(W × D) |
| KITCHEN/LIVING/DINING | 5.51 x 3.90       | 18'1" x 12'10"  |
| BEDROOM 1             | 2.79 x 3.54       | 9'2" x 11'7"    |
| EN-SUITE              | 2.77 x 2.09       | 9'1" x 6'10"    |
| BEDROOM 2             | 2.79 x 3.54       | 9'2" x 11'7"    |
| BATHROOM              | 2.00 x 2.46       | 6'7" x 8'1"     |