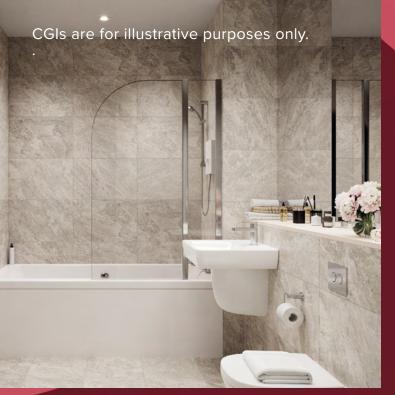

| TOTAL FLOOR AREA      | 75 SQM            | 807 SQFT        |
|-----------------------|-------------------|-----------------|
|                       |                   |                 |
| ROOM                  | METERS<br>(W x D) | FEET<br>(W x D) |
| KITCHEN/LIVING/DINING | 5.49 x 4.20       | 18'0" x 13'9"   |
| BEDROOM 1             | 2.73 x 3.49       | 8'11" x 11'5"   |
| EN-SUITE              | 2.75 x 2.12       | 9'0" x 6'11"    |
| BEDROOM 2             | 2.78 x 3.49       | 9'1" x 11'5"    |
| BATHROOM              | 2.37 x 2.10       | 7'9" x 6'11"    |