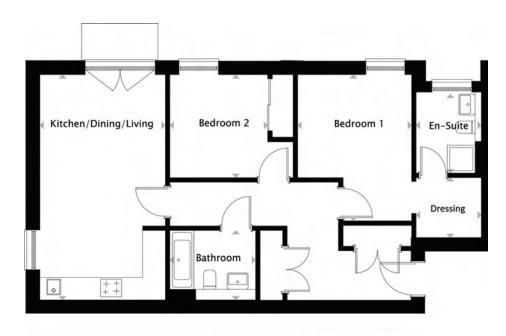

# PLOTS: 43, 48, 53, 58

With highly quality fixtures and fittings throughout Apartment Type 2N offers a generous and sophisticated two bedroom home. Extending out to a unique balcony with exceptional views, the kitchen, dining and living space is wonderfully open - allowing you to put your mark on your home. What's more, these plots all benefit greatly from a high spec bathroom and en-suite as standard.

| TOTAL FLOOR AREA      | 79 SQM            | 850 SQFT        |
|-----------------------|-------------------|-----------------|
|                       |                   |                 |
| ROOM                  | METERS<br>(W x D) | FEET<br>(W × D) |
| KITCHEN/LIVING/DINING | G 3.59 x 6.48     | 11'9" x 21'3"   |
| BEDROOM 1             | 3.28 x 4.20       | 10'9" x 13'9"   |
| DRESSING ROOM         | 1.88 x 1.81       | 6'2" x 5'11"    |
| EN-SUITE              | 1.88 x 2.34       | 6'2" x 7'8"     |
| BEDROOM 2             | 2.82 x 2.96       | 9'3" x 9'9"     |
| BATHROOM              | 2.46 x 2.00       | 8'1" x 6'7"     |