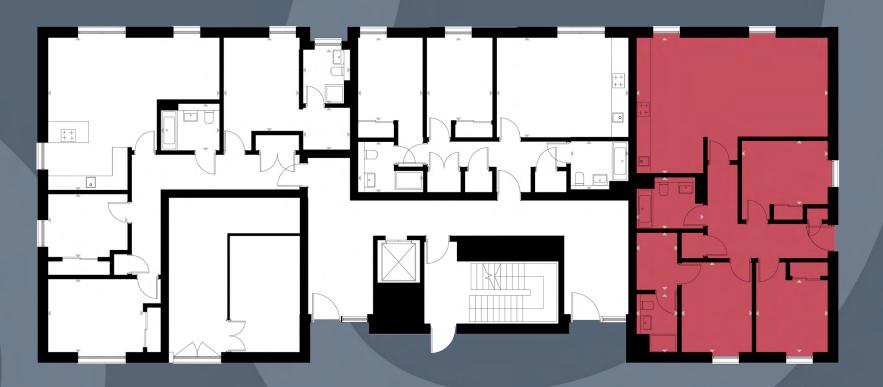

TRE AND THE BEACHES OF EAST LOTHIAN

Situated in the ever popular county of East Lothian, Wireworks is one of Musselburgh's most recent and contemporary developments. Dundas is delighted to provide a range of one, two and three bedroom apartments and penthouses that are tailored to meet the needs of a range of potential buyers. The development's proximity to both Edinburgh's city centre and the beautiful beaches for which East Lothian is renowned, makes Wireworks a perfect home for anyone - from first time buyers to those wishing to downsize.





| )1 | WELCOME             | 02 |
|----|---------------------|----|
| 2  | BLOCK 3: APARTMENTS | 05 |
| )3 | APARTMENT TYPES     | 11 |
| )4 | GET IN TOUCH        | 41 |



# 3ROUND









THIRD



**TYPE 2L** PLOT 60

**TYPE 2L** 

PLOT 56







Floor plans are for illustrative purposes only.

Plot 38 boasts three sizable bedrooms, all presenting ample storage - bedroom one extends to a generous dressing area and a highly specified en-suite. Offering a third bedroom, this is a great and rare opportunity for a home office. The apartment's open plan kitchen, dining and living area is the perfect space to relax in the evening and host family and friends on weekends.

| TOTAL FLOOR AREA      | 108 SQM           | 1,162 SQFT      |
|-----------------------|-------------------|-----------------|
|                       |                   |                 |
| ROOM                  | METERS<br>(W x D) | FEET<br>(W x D) |
| KITCHEN/LIVING/DINING | 8.14 × 5.73       | 26'8" x 18'10"  |
| BEDROOM 1             | 2.97 × 3.79       | 9'9