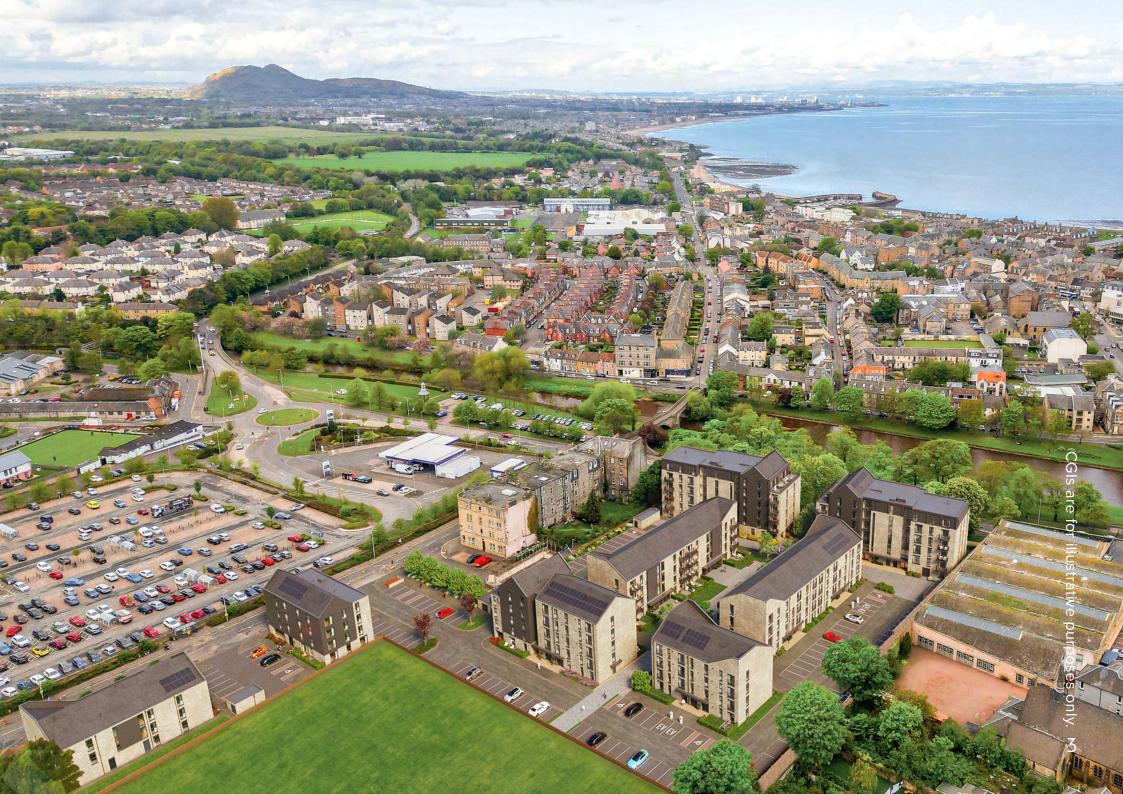

# WIREWORKS

WIREWORKS APARTMENTS, IN THE HEART OF MUSSELBURGH ARE PERFECTLY PLACED BETWEEN EDINBURGH'S CITY CENTRE AND THE BEACHES OF EAST LOTHIAN

Situated in the ever popular county of East Lothian, Wireworks is one of Musselburgh's most recent and contemporary developments. Dundas is delighted to provide a range of one, two and three bedroom apartments and penthouses that are tailored to meet the needs of a range of potential buyers. The development's proximity to both Edinburgh's city centre and the beautiful beaches for which East Lothian is renowned, makes Wireworks a perfect home for anyone - from first time buyers to those wishing to downsize.