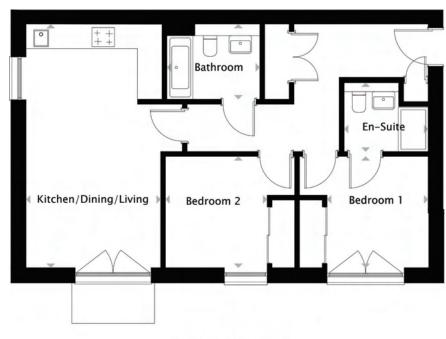

# PLOTS: 42, 47, 52, 57

Presenting a two bedroom home that you can be proud of, Apartment Type 2M offers a great open plan living space which boasts onto the balcony area - perfect for relaxing on a sunny evening. There are also plentiful storage areas throughout the home, as well as exceptional wardrobe space.

| 70 SQM            | 753 SQFT                                                                      |
|-------------------|-------------------------------------------------------------------------------|
|                   |                                                                               |
| METERS<br>(W x D) | FEET<br>(W × D)                                                               |
| 3.60 x 6.48       | 11'10" x 21'3"                                                                |
| 2.71 x 2.96       | 8'11" x 9'9"                                                                  |
| 2.23 x 1.84       | 7'4" × 6'0"                                                                   |
| 2.67 x 2.96       | 8'9" x 9'9"                                                                   |
| 2.46 x 1.99       | 8'1" x 6'6"                                                                   |
|                   | METERS<br>(W x D)<br>3.60 x 6.48<br>2.71 x 2.96<br>2.23 x 1.84<br>2.67 x 2.96 |