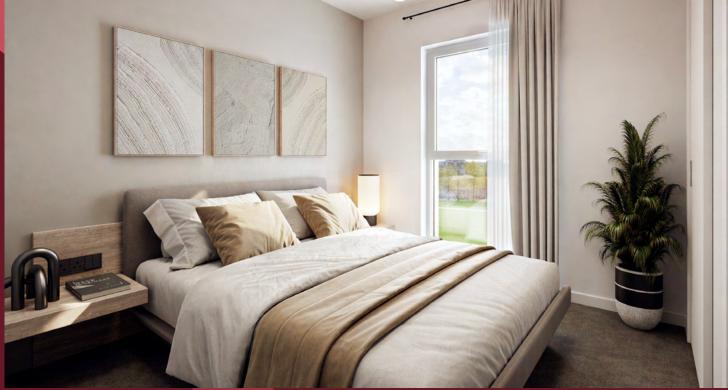

| TOTAL FLOOR AREA      | 75 SQM            | 807 SQFT        |
|-----------------------|-------------------|-----------------|
|                       |                   |                 |
| ROOM                  | METERS<br>(W x D) | FEET<br>(W x D) |
| KITCHEN/LIVING/DINING | 5.49 x 4.20       | 18'0" x 13'9"   |
| BEDROOM 1             | 2.73 x 3.49       | 8'11" x 11'5"   |
| EN-SUITE              | 2.75 x 2.12       | 9'0" x 6'11"    |
| BEDROOM 2             | 2.78 x 3.49       | 9'1" x 11'5"    |
| BATHROOM              | 2.37 x 2.10       | 7'9" x 6'11"    |