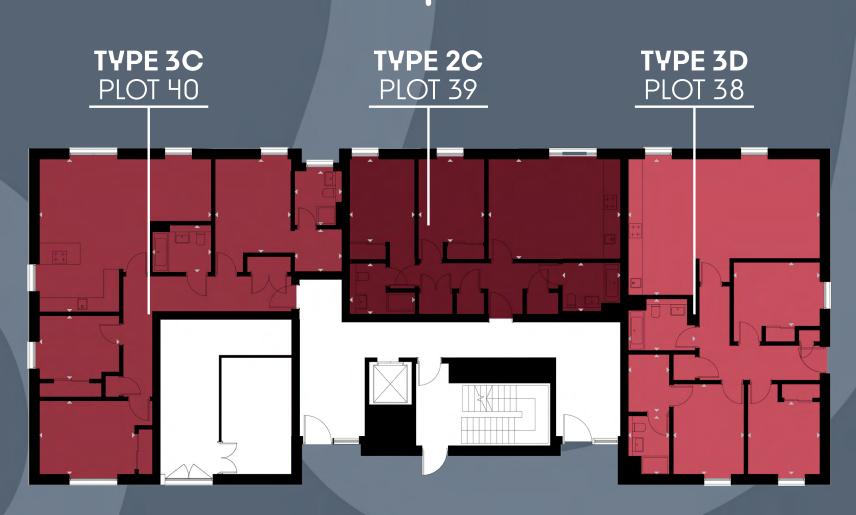

# 3ROUND

THIRD

**TYPE 2L** PLOT 60

**TYPE 2L** 

PLOT 56

Floor plans are for illustrative purposes only.

Plot 38 boasts three sizable bedrooms, all presenting ample storage - bedroom one extends to a generous dressing area and a highly specified en-suite. Offering a third bedroom, this is a great and rare opportunity for a home office. The apartment's open plan kitchen, dining and living area is the perfect space to relax in the evening and host family and friends on weekends.

CGIs are for illustrative purposes only.

Floor plans are for illustrative purposes only.

Plot 40 presents a well-sized open plan dining and living room which extends to a high quality kitchen, which offers the added luxury and worktop space of a stylish peninsula - perfect for hosting. This is a wonderfully designed, ground floor apartment with great scope to make this home your own - an opportunity that shouldn't be missed.