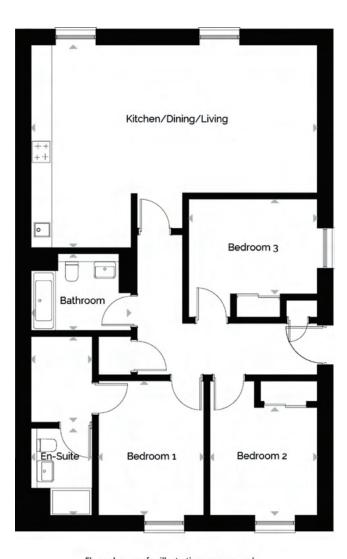

E AND THE BEACHES OF EAST LOTHIAN

Situated in the ever popular county of East Lothian, Wireworks is one of Musselburgh's most recent and contemporary developments. Dundas is delighted to provide a range of one, two and three bedroom apartments and penthouses that are tailored to meet the needs of a range of potential buyers. The development's proximity to both Edinburgh's city centre and the beautiful beaches for which East Lothian is renowned, makes Wireworks a perfect home for anyone - from first time buyers to those wishing to downsize.





| )1 | WELCOME             | 02 |
|----|---------------------|----|
| 2  | BLOCK 3: APARTMENTS | 05 |
| )3 | APARTMENT TYPES     | 11 |
| )4 | GET IN TOUCH        | 41 |



# 3ROUND









THIRD



**TYPE 2L** PLOT 60

**TYPE 2L** 

PLOT 56







Floor plans are for illustrative purposes only.

Plot 38 boasts three sizable bedrooms, all presenting ample storage - bedroom one extends to a generous dressing area and a highly specified en-suite. Offering a third bedroom, this is a great and rare opportunity for a home office. The apartment's open plan kitchen, dining and living area is the perfect space to relax in the evening and host family and friends on weekends.

| TOTAL FLOOR AREA      | 108 SQM           | 1,162 SQFT      |
|-----------------------|-------------------|-----------------|
|                       |                   |                 |
| ROOM                  | METERS<br>(W x D) | FEET<br>(W x D) |
| KITCHEN/LIVING/DINING | 8.14 × 5.73       | 26'8" x 18'10"  |
| BEDROOM 1             | 2.97 × 3.79       | 9'9"