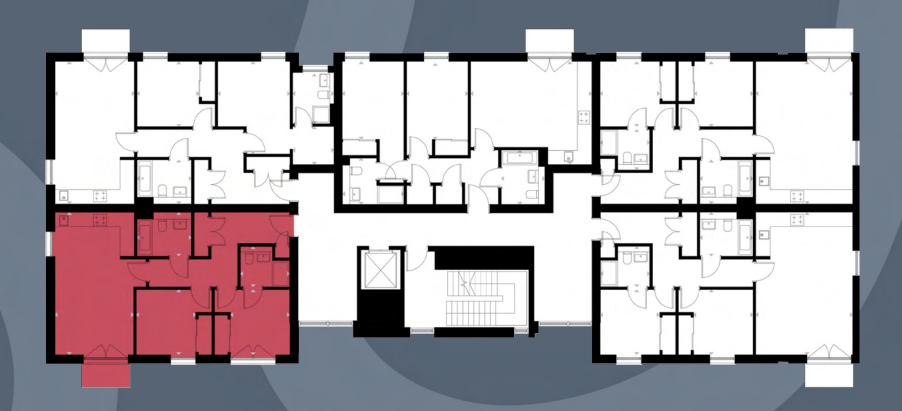

# PLOTS: 42, 47, 52, 57

Presenting a two bedroom home that you can be proud of, Apartment Type 2M offers a great open plan living space which boasts onto the balcony area - perfect for relaxing on a sunny evening. There are also plentiful storage areas throughout the home, as well as exceptional wardrobe space.