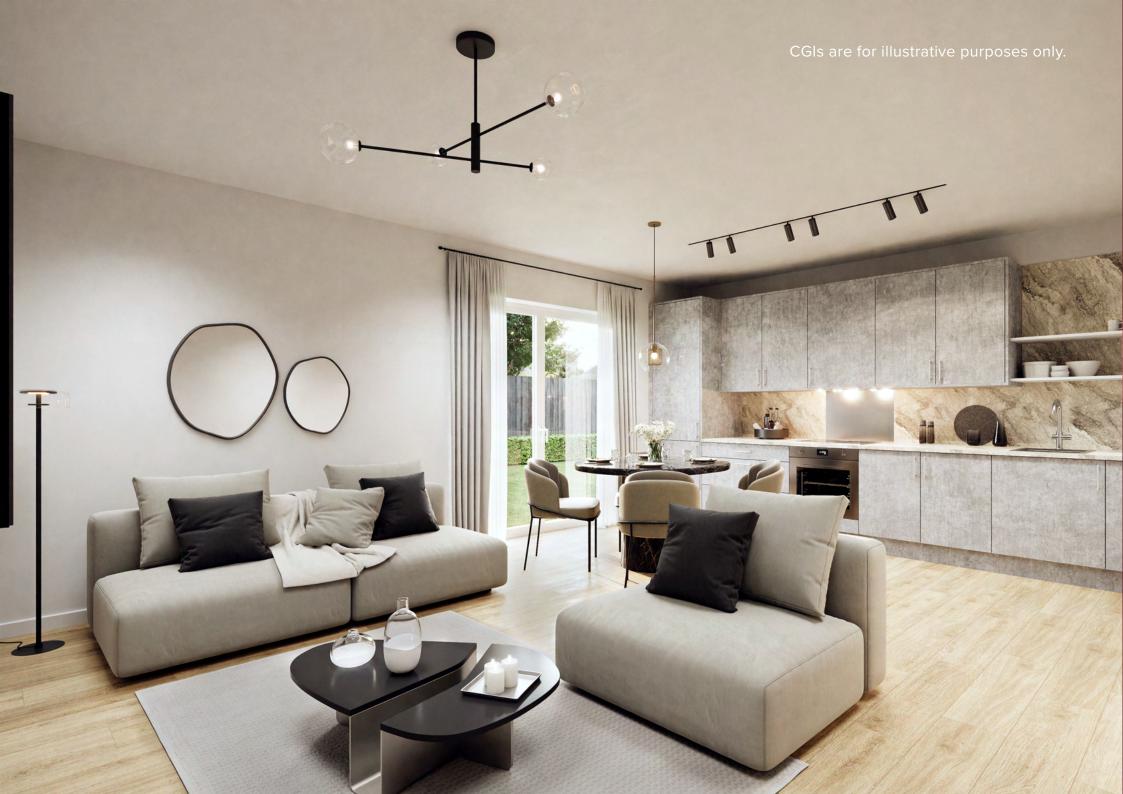

n the heart of Musselburgh, is a perfect home for those who want a high quality yet easily maintained living space. With stylish fixtures and fittings throughout, this is an exceptionally light and contemporary apartment.

| TOTAL FLOOR AREA      | 75 SQM            | 807 SQFT        |
|-----------------------|-------------------|-----------------|
|                       |                   |                 |
| ROOM                  | METERS<br>(W x D) | FEET<br>(W x D) |
| KITCHEN/LIVING/DINING | 5.49 x 4.20       | 18'0" x 13'9"   |
| BEDROOM 1             | 2.73 x 3.49       | 8'11" x 11'5"   |
| EN-SUITE              | 2.75 x 2.12       | 9'0" x 6'11"    |
| BEDROOM 2             | 2.78 x 3.49       | 9'1" x 11'5"    |
| BATHROOM              | 2.37 x 2.10       | 7'9" x 6'11"    |





CGIs are for illustrative purposes only.







Floor plans are for illustrative purposes only.

Plot 40 presents a well-sized open plan dining and living room which extends to a high quality kitchen, which offers the added luxury and worktop space of a stylish peninsula - perfect for hosting. This is a wonderfully designed, ground floor apartment with great scope to make this home your own - an opportunity that shouldn't be missed.

|  | TOTAL FLOOR AREA      | 102 SQM           | 1,097 SQFT      |
|--|-----------------------|-------------------|-----------------|
|  |                       |                   |                 |
|  | ROOM                  | METERS<br>(W x D) | FEET<br>(W × D) |
|  | KITCHEN/LIVING/DINING | 7.24 x 6.42       | 23'9" x 21'1"   |
|  | BEDROOM 1