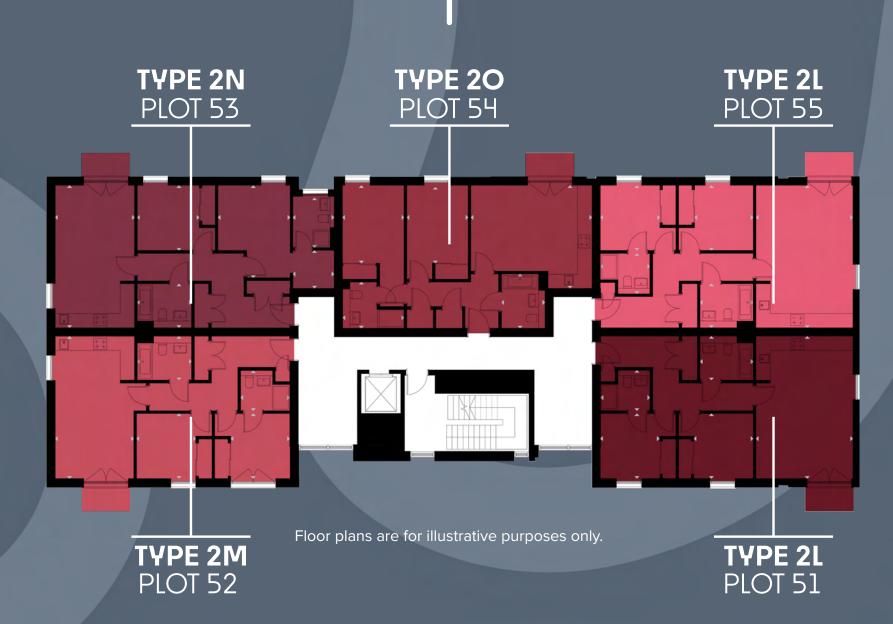

# PLOTS: 42, 47, 52, 57

Presenting a two bedroom home that you can be proud of, Apartment Type 2M offers a great open plan living space which boasts onto the balcony area - perfect for relaxing on a sunny evening. There are also plentiful storage areas throughout the home, as well as exceptional wardrobe space.

# PLOTS: 43, 48, 53, 58

With highly quality fixtures and fittings throughout Apartment Type 2N offers a generous and sophisticated two bedroom home. Extending out to a unique balcony with exceptional views, the kitchen, dining and living space is wonderfully open - allowing you to put your mark on your home. What's more, these plots all benefit greatly from a high spec bathroom and en-suite as standard.

# PLOTS: 44, 49, 54, 59

You can enjoy a thoughtfully designed layout, in Apartment Type 2O - aiming to maximise living space and create a comfortable home for years to come, by boasting two large bedrooms with more than sufficient wardrobe space. You will also benefit from the open plan kitchen and living area which has been highly specified to ensure your home is durable yet stylish.