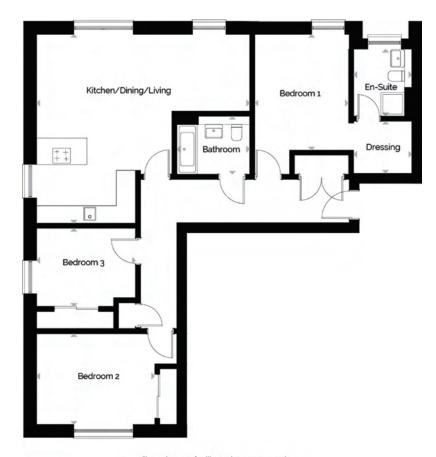

# 3ROUND

THIRD

**TYPE 2L** PLOT 60

**TYPE 2L** 

PLOT 56

Floor plans are for illustrative purposes only.

Plot 38 boasts three sizable bedrooms, all presenting ample storage - bedroom one extends to a generous dressing area and a highly specified en-suite. Offering a third bedroom, this is a great and rare opportunity for a home office. The apartment's open plan kitchen, dining and living area is the perfect space to relax in the evening and host family and friends on weekends.

| TOTAL FLOOR AREA      | 108 SQM           | 1,162 SQFT      |
|-----------------------|-------------------|-----------------|
|                       |                   |                 |
| ROOM                  | METERS<br>(W x D) | FEET<br>(W x D) |
| KITCHEN/LIVING/DINING | 8.14 × 5.73       | 26'8" x 18'10"  |
| BEDROOM 1             | 2.97 × 3.79       | 9'9" x 12'5"    |
| DRESSING ROOM         | 1.79 x 2.41       | 5'10" x 7'11"   |
| EN-SUITE              | 1.83 x 2.44       | 6'0" x 8'0"     |
| BEDROOM 2             | 3.62 x 2.68       | 11'11" x 8'10"  |
| BEDROOM 3             | 3.02 x 3.04       | 9'11" x 9'0"    |
|                       |                   |                 |