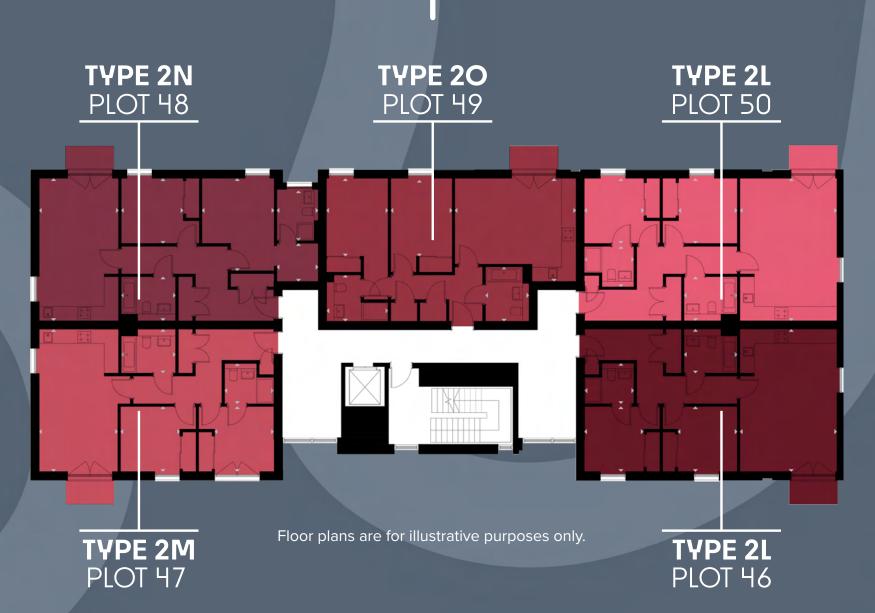

# PLOTS: 42, 47, 52, 57

Presenting a two bedroom home that you can be proud of, Apartment Type 2M offers a great open plan living space which boasts onto the balcony area - perfect for relaxing on a sunny evening. There are also plentiful storage areas throughout the home, as well as exceptional wardrobe space.

# PLOTS: 43, 48, 53, 58

With highly quality fixtures and fittings throughout Apartment Type 2N offers a generous and sophisticated two bedroom home. Extending out to a unique balcony with exceptional views, the kitchen, dining and living space is wonderfully open - allowing you to put your mark on your home. What's more, these plots all benefit greatly from a high spec bathroom and en-suite as standard.

# PLOTS: 44, 49, 54, 59

You can enjoy a thoughtfully designed layout, in Apartment Type 2O - aiming to maximise living space and create a comfortable home for years to come, by boasting two large bedrooms with more than sufficient wardrobe space. You will also benefit from the open plan kitchen and living area which has been highly specified to ensure your home is durable yet stylish.