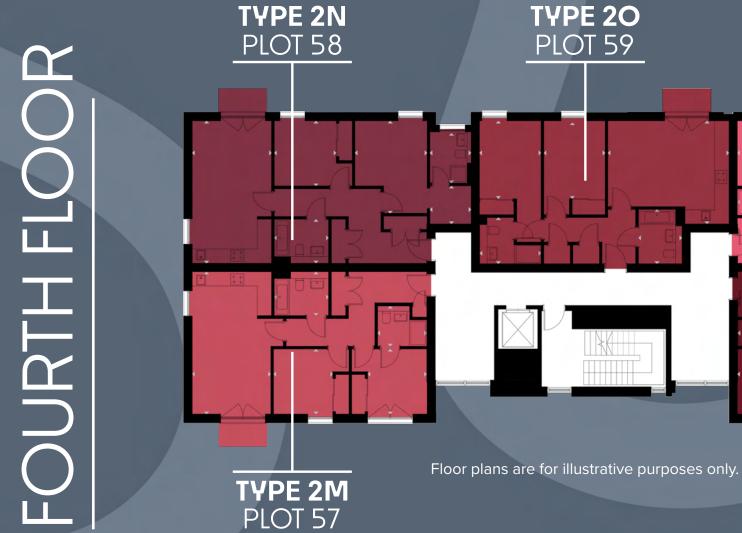

# PLOTS: 43, 48, 53, 58

ALL PLOTS BENEFIT FROM BALCONIES OVERLOOKING THE RIVER ESK.

Floor plans are for illustrative purposes only.

# PLOTS: 43, 48, 53, 58

With highly quality fixtures and fittings throughout Apartment Type 2N offers a generous and sophisticated two bedroom home. Extending out to a unique balcony with exceptional views, the kitchen, dining and living space is wonderfully open - allowing you to put your mark on your home. What's more, these plots all benefit greatly from a high spec bathroom and en-suite as standard.

| TOTAL FLOOR AREA      | 79 SQM            | 850 SQFT        |
|-----------------------|-------------------|-----------------|
|                       |                   |                 |
| ROOM                  | METERS<br>(W x D) | FEET<br>(W × D) |
| KITCHEN/LIVING/DINING | G 3.59 x 6.48     | 11'9" x 21'3"   |
| BEDROOM 1             | 3.28 x 4.20       | 10'9" x 13'9"   |
| DRESSING ROOM         | 1.88 x 1.81       | 6'2" x 5'11"    |
| EN-SUITE              | 1.88 x 2.34       | 6'2" x 7'8"     |
| BEDROOM 2             | 2.82 x 2.96       | 9'3" x 9'9"     |
| BATHROOM              | 2.46 x 2.00       | 8'1" x 6'7"     |

# PLOTS: 44, 49, 54, 59

ALL PLOTS BENEFIT FROM BALCONIES OVERLOOKING THE RIVER ESK.

Floor plans are for illustrative purposes only.

# PLOTS: 44, 49, 54, 59

You can enjoy a thoughtfully designed layout, in Apartment Type 2O - aiming to maximise living space and create a comfortable home for years to come, by boasting two large bedrooms with more than sufficient wardrobe space. You will also benefit from the open plan kitchen and living area which has been highly specified to ensure your home is durable yet stylish.