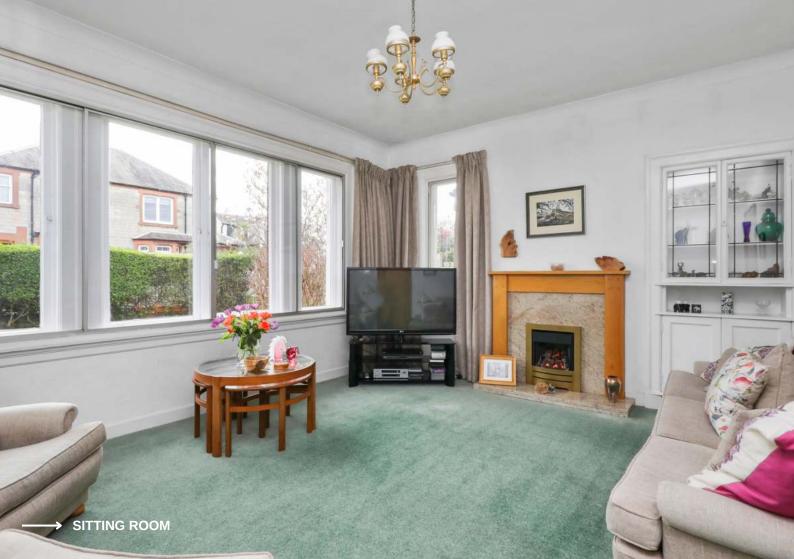

the stats

→ SITTING ROOM

→ DINING ROOM

(→) KITCHEN

→ BEDROOM 4 / CRAFT ROOM

→ BATHROOM

Ascend the split, double-height staircase to find exceptionally spacious 2 king sized bedrooms and one single bedroom, where dreams take flight and memories are made.