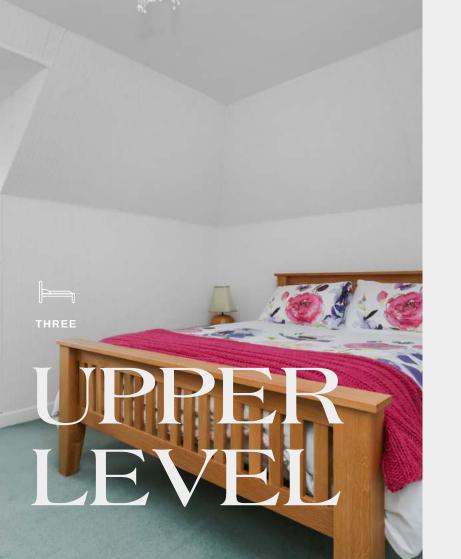

the stats

→ SITTING ROOM

→ DINING ROOM

(→) KITCHEN

→ BEDROOM 4 / CRAFT ROOM

→ BATHROOM

Ascend the split, double-height staircase to find exceptionally spacious 2 king sized bedrooms and one single bedroom, where dreams take flight and memories are made.