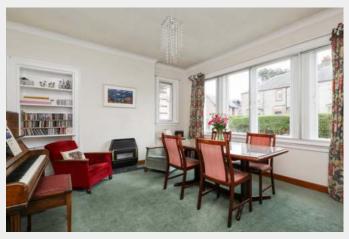

the stats

→ SITTING ROOM

→ DINING ROOM

(→) KITCHEN

→ BEDROOM 4 / CRAFT ROOM

→ BATHROOM

Ascend the split, double-height staircase to find exceptionally spacious 2 king sized bedrooms and one single bedroom, where dreams take flight and memories are made.