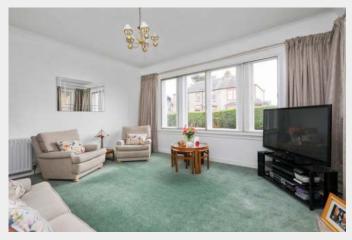

the stats

→ SITTING ROOM

→ DINING ROOM

(→) KITCHEN

→ BEDROOM 4 / CRAFT ROOM

→ BATHROOM

Ascend the split, double-height staircase to find exceptionally spacious 2 king sized bedrooms and one single bedroom, where dreams take flight and memories are made.