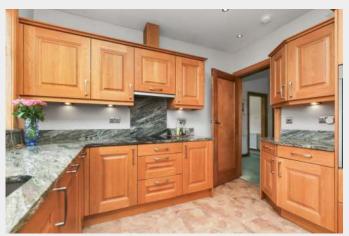

the stats

→ SITTING ROOM

→ DINING ROOM

(→) KITCHEN

→ BEDROOM 4 / CRAFT ROOM

→ BATHROOM

Ascend the split, double-height staircase to find exceptionally spacious 2 king sized bedrooms and one single bedroom, where dreams take flight and memories are made.

Picture a stunning open-plan family/kitchen room seamlessly extending into the rear garden. This envisioned space epitomizes modern family living, flooded with natural light through expansive windows, blurring the boundaries between indoors and outdoors.

With the possibility of extending into the rear garden, this family/kitchen room becomes the heart of the home, . Truly, this potential addition not only enhances the living experience but also elevates the property to a realm of unparalleled luxury and comfort.