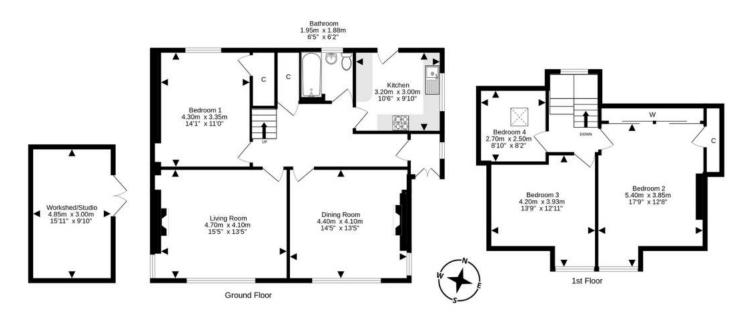

the stats

→ SITTING ROOM

→ DINING ROOM

(→) KITCHEN

→ BEDROOM 4 / CRAFT ROOM

→ BATHROOM

Ascend the split, double-height staircase to find exceptionally spacious 2 king sized bedrooms and one single bedroom, where dreams take flight and memories are made.

Consider transforming the single bedroom into an additional bathroom, adding an extra touch of luxury to everyday living.

house goals

- → AMPLE STORAGE
- OUGLAS FIR WOOD PANNELING

For details of the total internal floor area, please refer to the property's Home Report. This plan is for illustrative purposes only and should be used as such by a prospective purchaser. Made with Metropix 20224