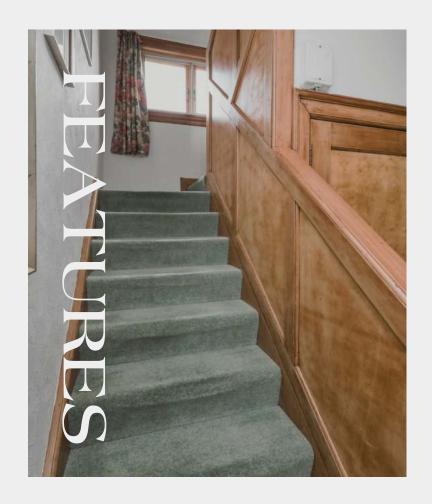

the stats

→ SITTING ROOM

→ DINING ROOM

(→) KITCHEN

→ BEDROOM 4 / CRAFT ROOM

→ BATHROOM

Ascend the split, double-height staircase to find exceptionally spacious 2 king sized bedrooms and one single bedroom, where dreams take flight and memories are made.

## Our Favorite Features!