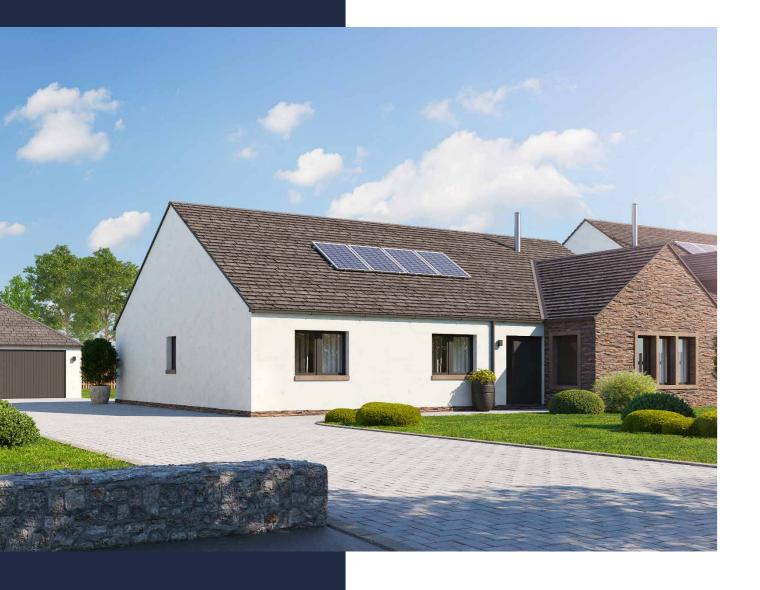

# 4 BEDROOM BUNGALOW PLOTS (PLOTS 1, 4 AND 6)

With a natural stone and white rendered façade, the approved planning permission for each 4-bedroom bungalow has a stylish and sympathetic design that is perfectly in character of its setting. Each home is designed to be energy efficient with solar PV panels and an air source heat pump.

As a self-build property, the internal options are your choice, but there is a generous sized kitchen and dining room, which has ample space for a family dining table, creating the perfect setup for dinner parties and socialising whilst cooking. The kitchen has large double doors which lead out to a patio / garden area. A utility room supplements the kitchen, offering a quiet place for laundry and an alternative entry to the property.

The large sitting room has planning for a wood burning stove and expansive windows. There is spacious principal bedroom with a large walk-in wardrobe and an en-suite shower room. The other three double bedrooms have been designed with fitted wardrobes. A family bathroom with a three-piece suite completes the proposed accommodation.