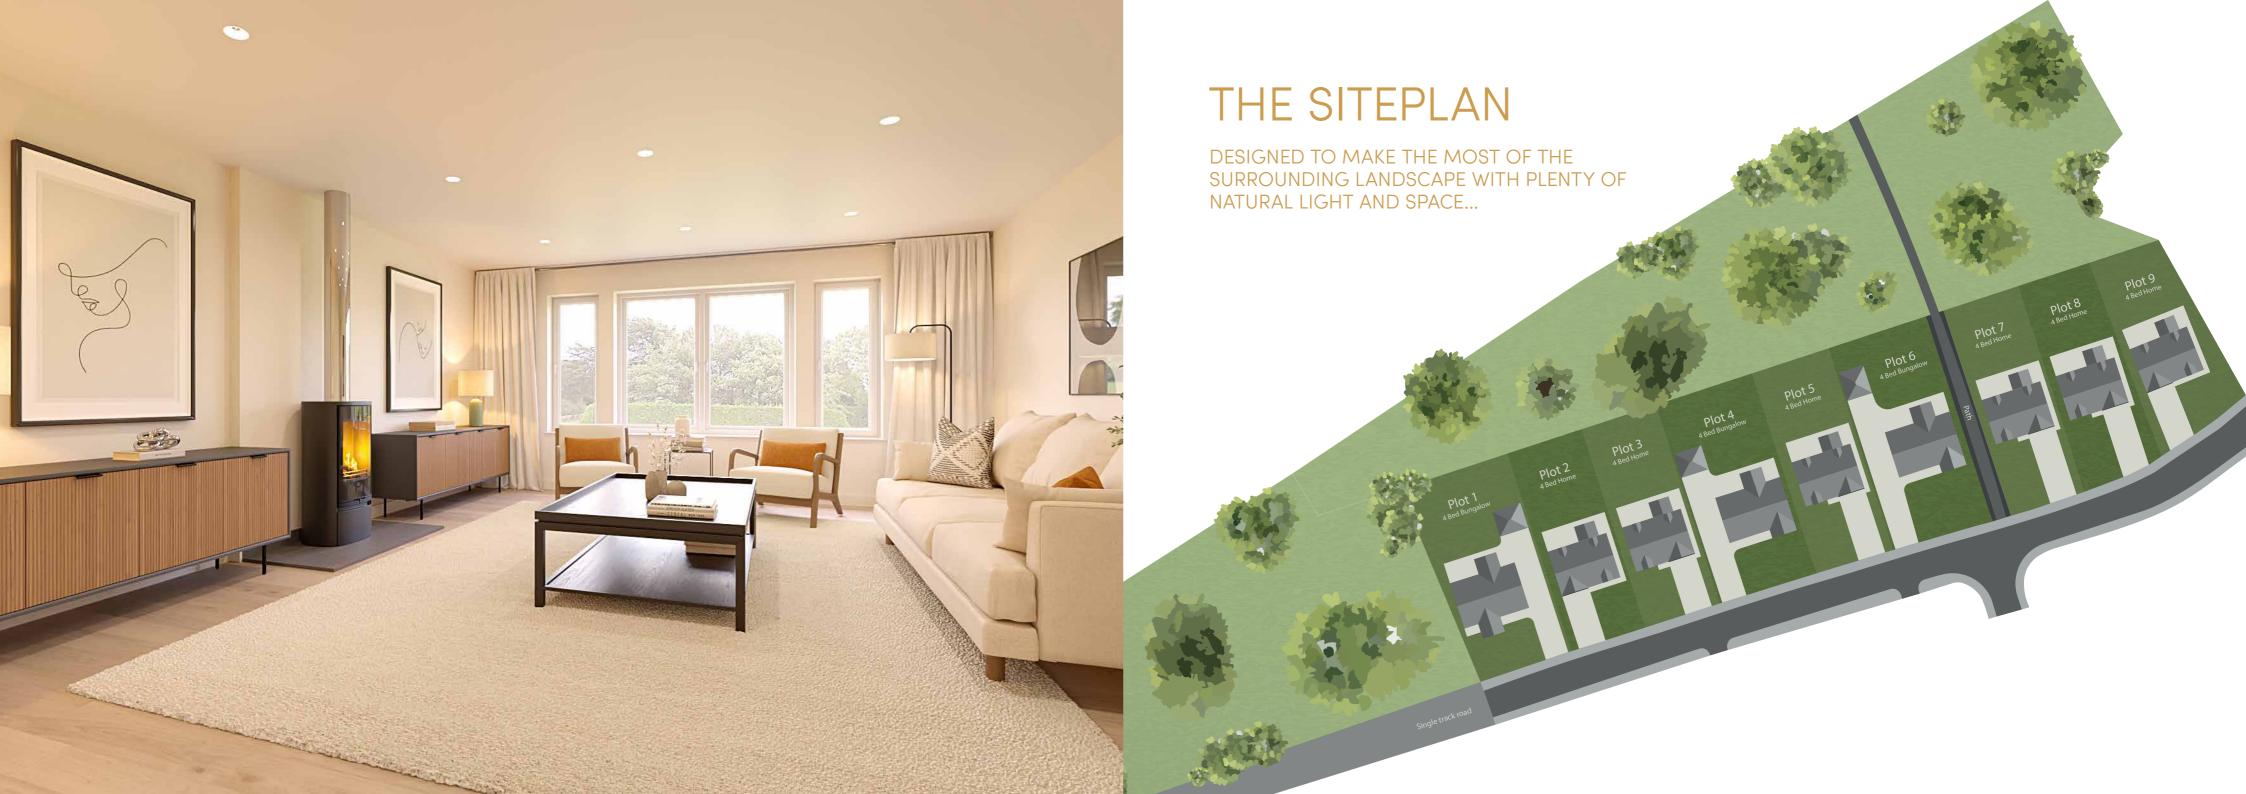

# SERVICED SELF-BUILD PLOTS WITH PLANNING PERMISSION

Building your dream home should be an exciting journey, not a daunting task. At Balado, we present an exceptional opportunity with 9 individual serviced self-build plots for sale, each with existing planning permission.

## THE PERFECT BLEND OF CONVENIENCE AND FREEDOM

These serviced plots at Balado offer the best of both worlds. Picture this: a self-build plot awaiting your personal touch, coupled with the convenience of pre-approved planning permission. It's a unique chance to embark on your home-building adventure without the usual hurdles.

#### 2. TAILORED DESIGN FOR YOUR LIFESTYLE

Choose from the exquisite designs of a four bedroom bungalow or a spacious four bedroom house. Every layout is thoughtfully crafted to harmonise with the natural landscape, maximising both natural light and open space.

# 4 BEDROOM BUNGALOW PLOTS (PLOTS 1, 4 AND 6)

With a natural stone and white rendered façade, the approved planning permission for each 4-bedroom bungalow has a stylish and sympathetic design that is perfectly in character of its setting. Each home is designed to be energy efficient with solar PV panels and an air source heat pump.

As a self-build property, the internal options are your choice, but there is a generous sized kitchen and dining room, which has ample space for a family dining table, creating the perfect setup for dinner parties and socialising whilst cooking. The kitchen has large double doors which lead out to a patio / garden area. A utility room supplements the kitchen, offering a quiet place for laundry and an alternative entry to the property.

The large sitting room has planning for a wood burning stove and expansive windows. There is spacious principal bedroom with a large walk-in wardrobe and an en-suite shower room. The other three double bedrooms have been designed with fitted wardrobes. A family bathroom with a three-piece suite completes the proposed accommodation.