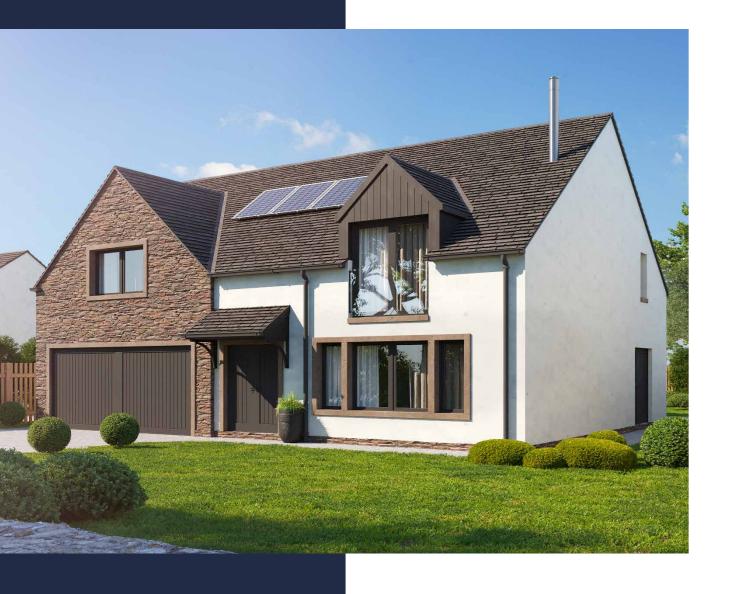

# 4 BEDROOM HOUSE PLOTS

(PLOTS 2, 3, 5, 7, 8 AND 9)

These 4-bedroom homes with integral double garage are designed to be energy efficient, featuring solar PV panels and an air source heat pump. The exterior of each homes has planning permission for a stunning natural stone and white rendered façade that blends seamlessly into the surroundings.

As a self-build property, you have the freedom to choose your preferred internal finishes. The kitchen and dining area are generously proportioned, providing ample space for family meals and social gatherings. The kitchen has large double doors that lead out to a patio/ garden area, perfect for outdoor entertaining. A separate utility room offers an alternative entry to the property.

The large sitting room, is bathed in natural light and has planning permission for a wood-burning stove, allowing for relaxation while enjoying the picturesque scenery.

Upstairs, the principal bedroom boasts an expansive dressing area and en-suite shower room. The three additional double bedrooms are thoughtfully designed with fitted wardrobes, ensuring both style and practicality. The proposed accommodation will be completed by a family bathroom featuring a three-piece suite.