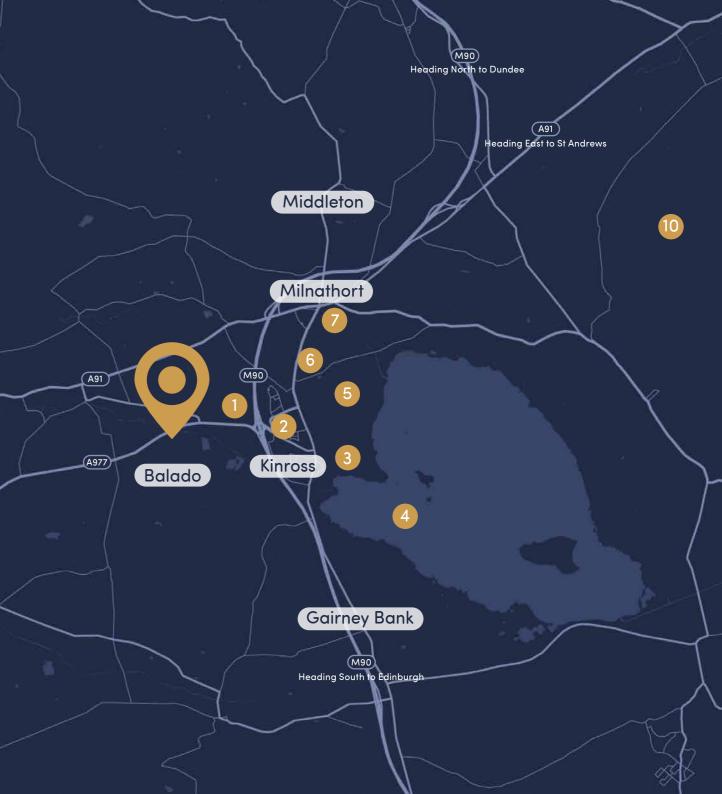

## SERENE COUNTRYSIDE SETTING WITH CONVENIENCE AT YOUR DOORSTEP

Immerse yourself in Balado's stunning countryside surroundings. Wake up to breathtaking views and relish the peaceful environment that sets the backdrop for your dream home. Conveniently located near Kinross and with easy access to the M90 motorway, Balado offers the perfect blend of rural charm and urban accessibility.

# A QUICK COMMUTE TO KINROSS AND BEYOND

Nestled in the countryside, just a few minutes' drive from Kinross, lies the small rural hamlet of Balado. Conveniently located near the M90 motorway, it provides easy access to Perth/Dundee to the north and Edinburgh to the south, making it an ideal location for commuters. The area boasts highly rated primary and secondary schools and a variety of public schools, including Dollar Academy, Glenalmond, Kilgraston and Strathallan. Kinross offers an excellent range of cafes and restaurants eateries, and range of independent shops along with Sainsburys and The Coop supermarkets. Balado is the perfect starting point for exploring the scenic countryside, with an abundance of hiking and cycling routes in close proximity. There are also many activities available at Loch Leven, including boat trips and wildlife watching, as the loch is a designated site for water birds. Additionally, Balado offers a variety of walking trails suitable for all ages and abilities. For those who enjoy the great outdoors, this village truly is a haven.

# LOCAL AMENITIES

Caulders Garden Centre
Sainsbury's
Kirkgate Park
Loch Leven
Kinross Golf Course
Kinross High School
Burleigh Golf Course
Tullibole Castle
Lendrick Muir Activity Centre
Lomond Hills Regional Park