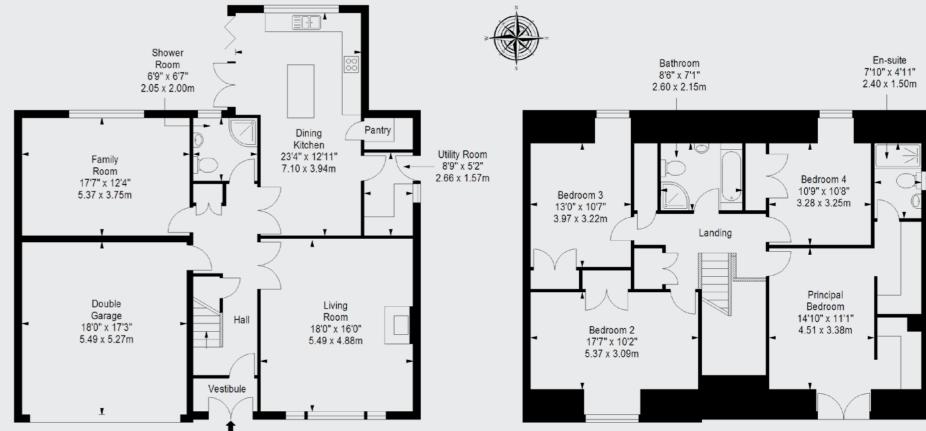

# 4 BEDROOM HOUSE PLOTS

(PLOTS 2, 3, 5, 7, 8 AND 9)

These 4-bedroom homes with integral double garage are designed to be energy efficient, featuring solar PV panels and an air source heat pump. The exterior of each homes has planning permission for a stunning natural stone and white rendered façade that blends seamlessly into the surroundings.

As a self-build property, you have the freedom to choose your preferred internal finishes. The kitchen and dining area are generously proportioned, providing ample space for family meals and social gatherings. The kitchen has large double doors that lead out to a patio/ garden area, perfect for outdoor entertaining. A separate utility room offers an alternative entry to the property.

The large sitting room, is bathed in natural light and has planning permission for a wood-burning stove, allowing for relaxation while enjoying the picturesque scenery.

Upstairs, the principal bedroom boasts an expansive dressing area and en-suite shower room. The three additional double bedrooms are thoughtfully designed with fitted wardrobes, ensuring both style and practicality. The proposed accommodation will be completed by a family bathroom featuring a three-piece suite.