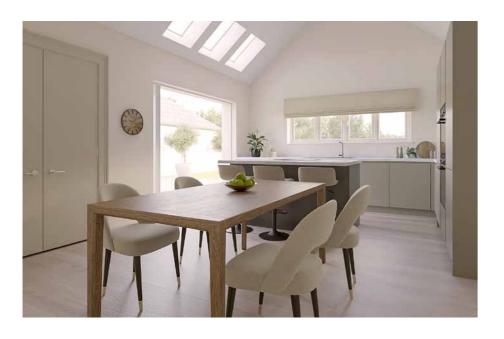

As a self-build property, the internal options are your choice, but there is a generous sized kitchen and dining room, which has ample space for a family dining table, creating the perfect setup for dinner parties and socialising whilst cooking. The kitchen has large double doors which lead out to a patio / garden area. A utility room supplements the kitchen, offering a quiet place for laundry and an alternative entry to the property.

As a self-build property, you have the freedom to choose your preferred internal finishes. The kitchen and dining area are generously proportioned, providing ample space for family meals and social gatherings. The kitchen has large double doors that lead out to a patio/ garden area, perfect for outdoor entertaining. A separate utility room offers an alternative entry to the property.