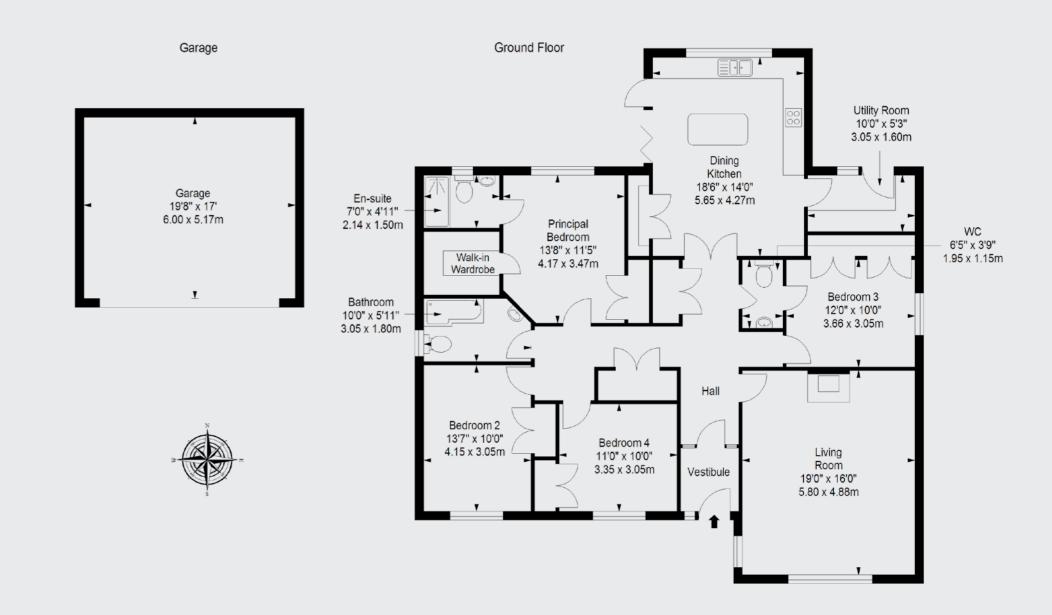

# 4 BEDROOM BUNGALOW PLOTS (PLOTS 1, 4 AND 6)

With a natural stone and white rendered façade, the approved planning permission for each 4-bedroom bungalow has a stylish and sympathetic design that is perfectly in character of its setting. Each home is designed to be energy efficient with solar PV panels and an air source heat pump.

As a self-build property, the internal options are your choice, but there is a generous sized kitchen and dining room, which has ample space for a family dining table, creating the perfect setup for dinner parties and socialising whilst cooking. The kitchen has large double doors which lead out to a patio / garden area. A utility room supplements the kitchen, offering a quiet place for laundry and an alternative entry to the property.

The large sitting room has planning for a wood burning stove and expansive windows. There is spacious principal bedroom with a large walk-in wardrobe and an en-suite shower room. The other three double bedrooms have been designed with fitted wardrobes. A family bathroom with a three-piece suite completes the proposed accommodation.