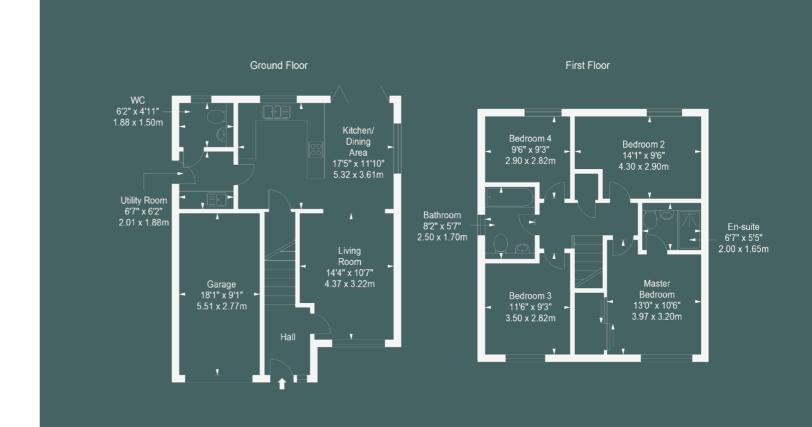

## THE

The Gilbert is a stunning four-bedroom detached family home with desirable openplan living allowing you to configure your living space to suit your lifestyle needs.

• • • • • • •

The light-filled living room flows openly into the dining room to the rear of the property, where bifolding doors open to invite the outdoors in. The adjoining kitchen is well-appointed for cooking and supplemented by a utility room with external access and a WC. Four bedrooms and a family bathroom can be found on the upper level, with the principal bedroom accompanied by a built-in wardrobe. The principal bedroom further benefits from an en-suite. The Gilbert provides private parking by way of an integral garage and driveway.