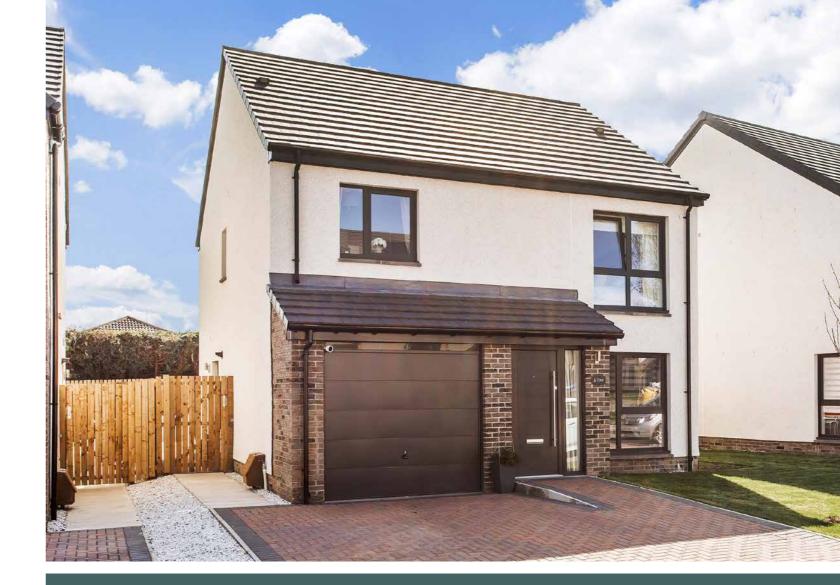

## THE

The Gilbert is a stunning four-bedroom detached family home with desirable openplan living allowing you to configure your living space to suit your lifestyle needs.

• • • • • • •

The light-filled living room flows openly into the dining room to the rear of the property, where bifolding doors open to invite the outdoors in. The adjoining kitchen is well-appointed for cooking and supplemented by a utility room with external access and a WC. Four bedrooms and a family bathroom can be found on the upper level, with the principal bedroom accompanied by a built-in wardrobe. The principal bedroom further benefits from an en-suite. The Gilbert provides private parking by way of an integral garage and driveway.