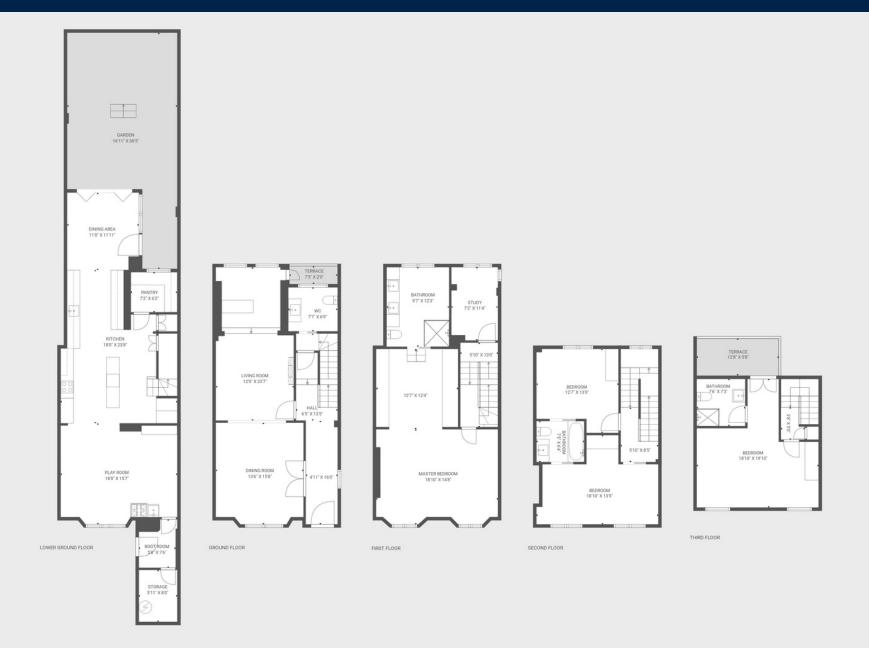

Unfolding across five storeys, the house also has a study and a playroom. The four bedrooms are matched by the same number of bathrooms, while the lower-ground floor has been given over to a beautiful open-plan kitchen, living and dining room. Here, vast floor-to-ceiling windows open to a pretty

garden, with plenty of space for eating alfresco, as well as entertaining. A west-facing terrace is set on the third floor and has exceptional views over the London skyline; there is also a useful pantry.

## FLOORPLAN