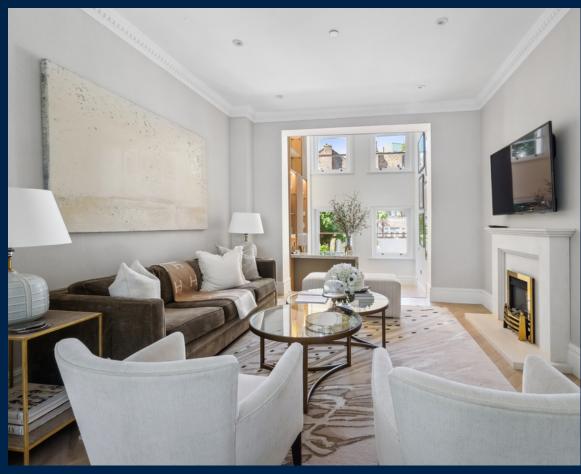

С

This wonderful turn-key, four-bedroom house is set just off the iconic Abbey Road. Internally, it is defined by its exceptional quality of natural light that pours through huge sash windows, maximised by a pared-back material palette of pale wood and grey marble conceived by the current owner, an interior designer.

### HIGHLIGHTS

- TURN-KEY HOUSE
- UNFOLDS OVER FIVE FLOORS
- COVETED LOCATION
- TERRACE AND GARDEN
- PERFECT FOR ENTERTAINING
- VICTORIAN TOWNHOUSE
- SASH WINDOWS THROUGHOUT
- THOUGHTFUL INTERIOR DESIGN
- PARQUET FLOORING
- MARBLE FINISHES
- LEAFY VIEWS
- PANTRY