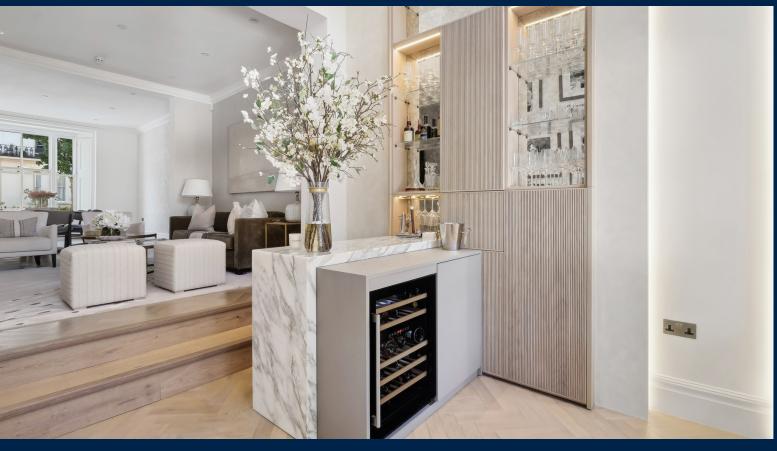

Unfolding across five storeys, the house also has a study and a playroom. The four bedrooms are matched by the same number of bathrooms, while the lower-ground floor has been given over to a beautiful open-plan kitchen, living and dining room. Here, vast floor-to-ceiling windows open to a pretty

### HIGHLIGHTS

- TURN-KEY HOUSE
- UNFOLDS OVER FIVE FLOORS
- COVETED LOCATION
- TERRACE AND GARDEN
- PERFECT FOR ENTERTAINING
- VICTORIAN TOWNHOUSE
- SASH WINDOWS THROUGHOUT
- THOUGHTFUL INTERIOR DESIGN
- PARQUET FLOORING
- MARBLE FINISHES
- LEAFY VIEWS
- PANTRY