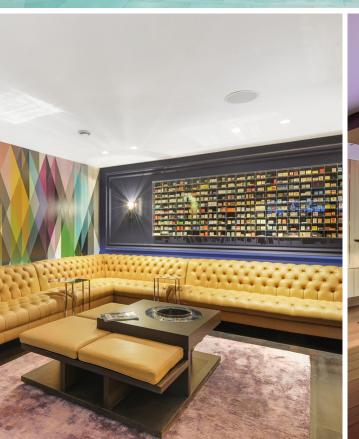

The property features a leisure complex with a swimming pool, a tennis court, a Nordic themed winter garden, and beautiful views over Windsor Castle. The home offers sleek and well-designed rooms with standout elements such as a 'floating' dining room, double-height library, wine cellar, stylish bar and snooker room, and a home cinema. It has the latest smart home technology with integrated audio visual, lighting and air conditioning. Burnham Beeches is located a short distance from Beaconsfield, and is within very easy reach of London by the M40 or M4.