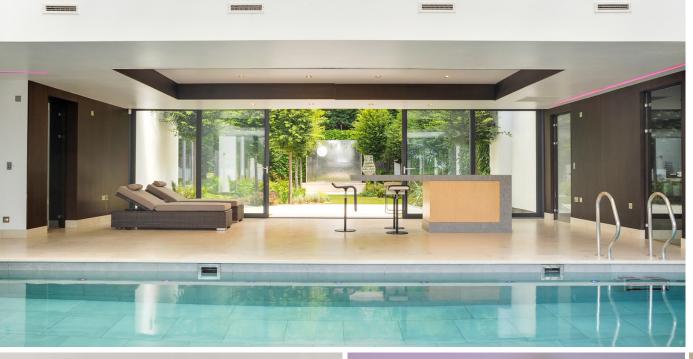

The property features a leisure complex with a swimming pool, a tennis court, a Nordic themed winter garden, and beautiful views over Windsor Castle. The home offers sleek and well-designed rooms with standout elements such as a 'floating' dining room, double-height library, wine cellar, stylish bar and snooker room, and a home cinema. It has the latest smart home technology with integrated audio visual, lighting and air conditioning. Burnham Beeches is located a short distance from Beaconsfield, and is within very easy reach of London by the M40 or M4.

# HIGHLIGHTS

- SWIMMING POOL AND GYM COMPLEX
- STEAM ROOM AND SAUNA
- HOME CINEMA
- BAR AND SNOOKER ROOM
- WINE CELLAR
- DOUBLE-HEIGHT LIBRARY
- PRIVATE WOODLANDS