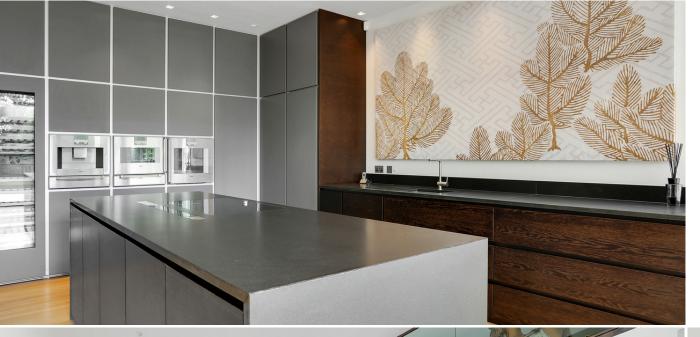

# KITCHEN & DINING

- SLEEK MODERN CABINETRY
- INTEGRATED APPLIANCES
- WOOD FLOORS
- ELEGANT DARK COLOUR SCHEME
- MULTIPLE DINING ROOMS