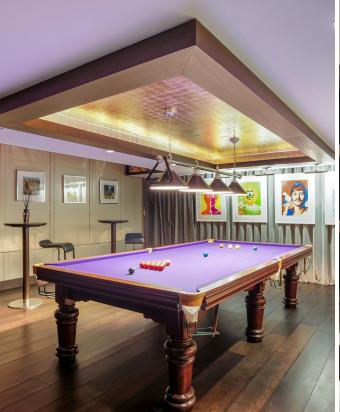

The property features a leisure complex with a swimming pool, a tennis court, a Nordic themed winter garden, and beautiful views over Windsor Castle. The home offers sleek and well-designed rooms with standout elements such as a 'floating' dining room, double-height library, wine cellar, stylish bar and snooker room, and a home cinema. It has the latest smart home technology with integrated audio visual, lighting and air conditioning. Burnham Beeches is located a short distance from Beaconsfield, and is within very easy reach of London by the M40 or M4.

# HIGHLIGHTS

- SWIMMING POOL AND GYM COMPLEX
- STEAM ROOM AND SAUNA
- HOME CINEMA
- BAR AND SNOOKER ROOM
- WINE CELLAR
- DOUBLE-HEIGHT LIBRARY
- PRIVATE WOODLANDS