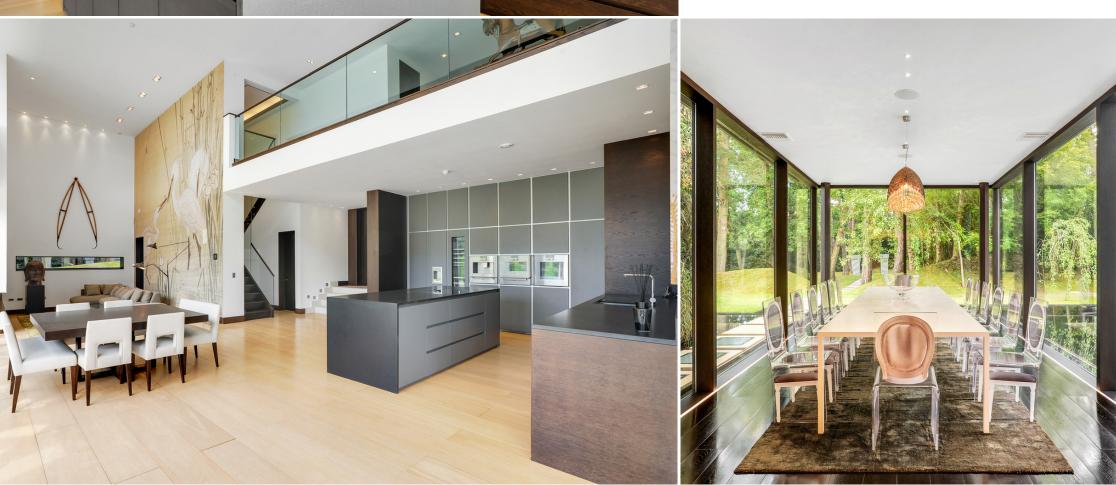

# KITCHEN & DINING

- SLEEK MODERN CABINETRY
- INTEGRATED APPLIANCES
- WOOD FLOORS
- ELEGANT DARK COLOUR SCHEME
- MULTIPLE DINING ROOMS