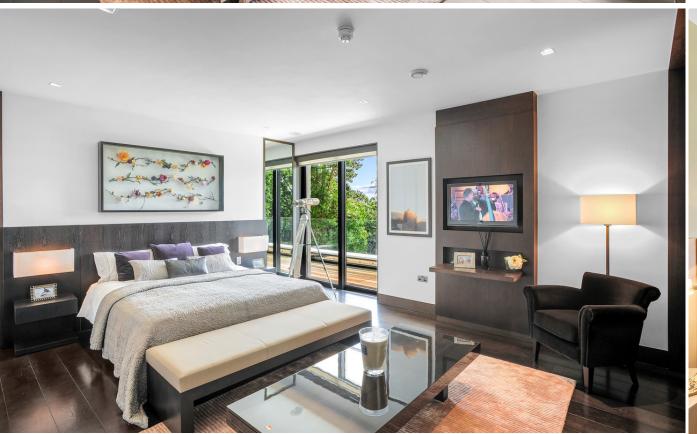

### BEDROOM

- WOOD FLOORING
- ALL BEDROOMS WITH EN-SUITES
- LOTS OF NATURAL LIGHT
- VIEWS OVER GARDEN AND GROUNDS