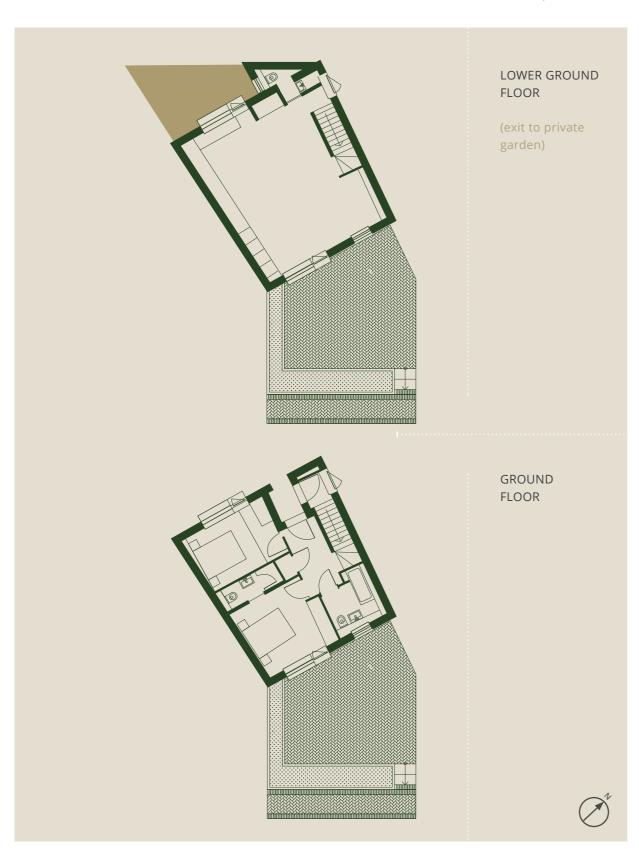

### **LONDON LANDMARKS**

IN THE AREA

KEY MAP

IN THE AREA

OVERGROUND PLACE OF INTEREST .....

22

ALMA PLACE

DUPLEX 2 BEDROOM 1012 sqft / 94m2 DUPLEX 2 BEDROOM 969 sqft / 90m2

APARTMENT FIVE
ALMA PLACE

ALMA PLACE

DUPLEX 2 BEDROOM 1012 sqft / 94m2 DUPLEX 2 BEDROOM 969 sqft / 90m2

APARTMENT SEVEN
ALMA PLACE

ALMA PLACE

DUPLEX 2 BEDROOM 1012 sqft / 94m2 DUPLEX 2 BEDROOM 969 sqft / 90m2