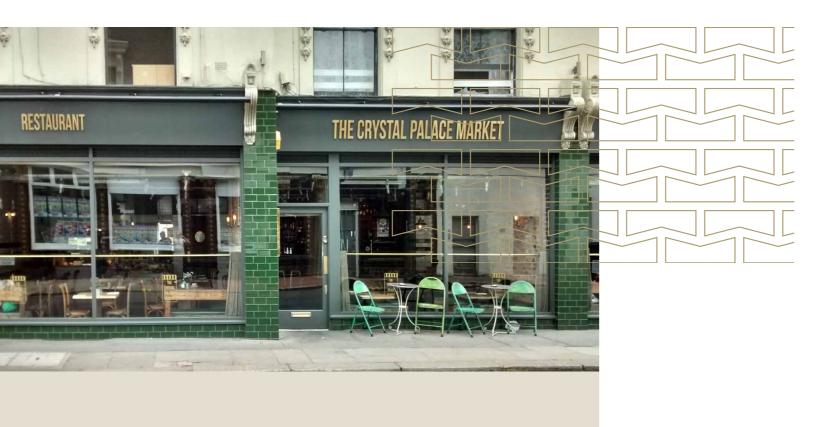

### THINGS TO DO

The central area of Crystal Palace and Upper Norwood is rich with options for eating out, any time of the day. Crystal Palace Market (not to be confused with the Saturday morning food market) is a busy, all-day eatery with delicious British cuisine amongst modern, industrial interiors. Meanwhile, Smoked Bone servesup an altogether more American affair with burgers, ribs, chicken and even a weekend brunch menu on offer. Joanna's has been a local favourite for a long time with their signature burger and Sunday roast menu a mainstay. A plethora of alternative cuisines are available, with the likes of Yak & Yeti (Nepalese/Indian); Four Hundred Rabbits (pizza); Kish Mish (Persian) and many more all within walking distance of the development.