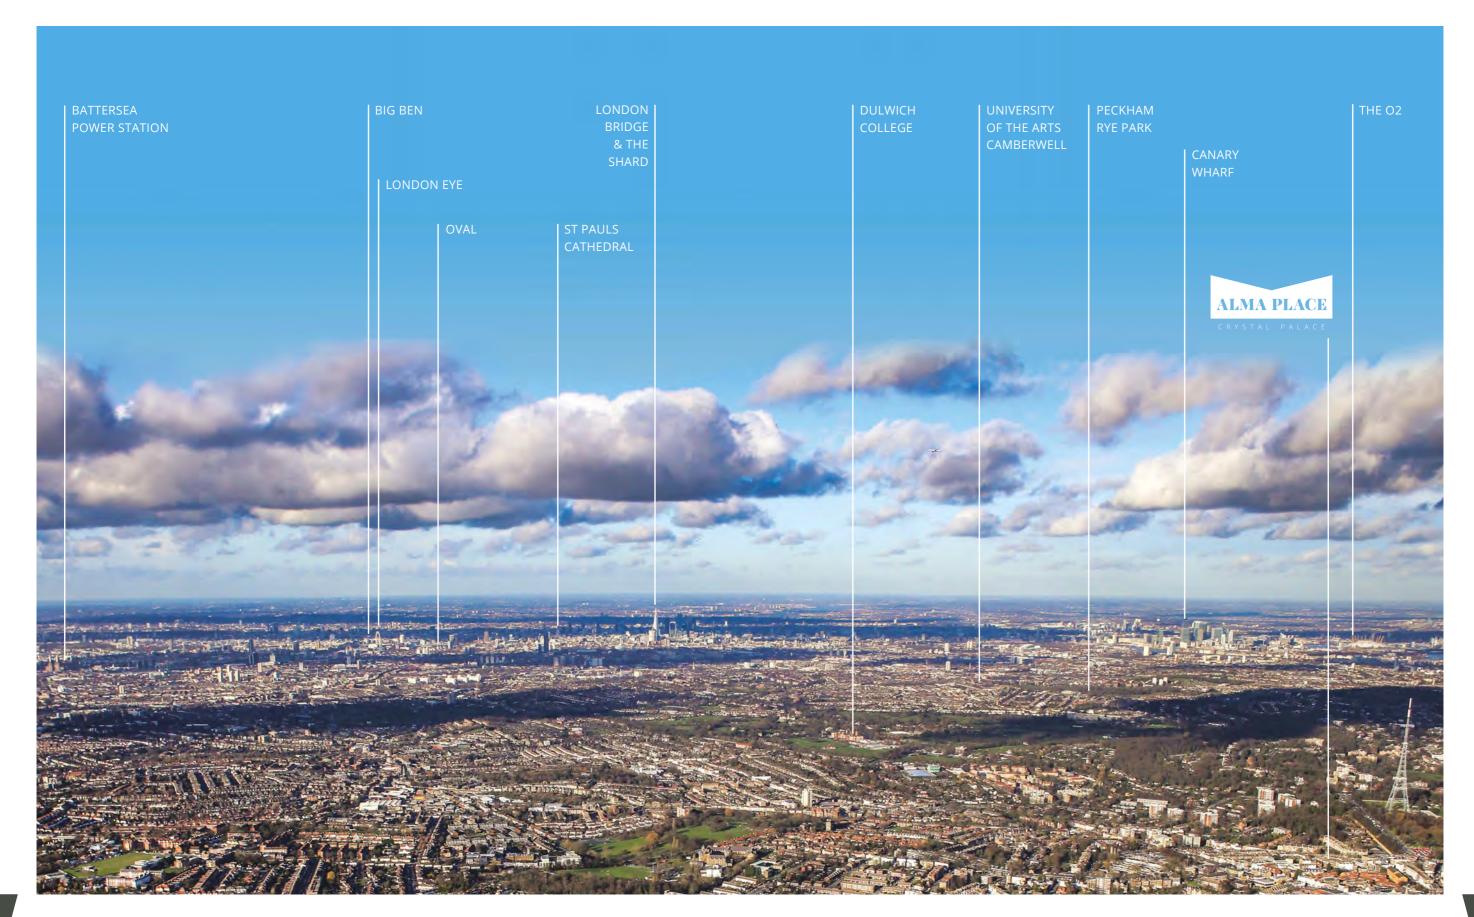

### **LONDON LANDMARKS**

IN THE AREA

KEY MAP

IN THE AREA

OVERGROUND PLACE OF INTEREST .....

22

ALMA PLACE

DUPLEX 2 BEDROOM 1012 sqft / 94m2 DUPLEX 2 BEDROOM 969 sqft / 90m2