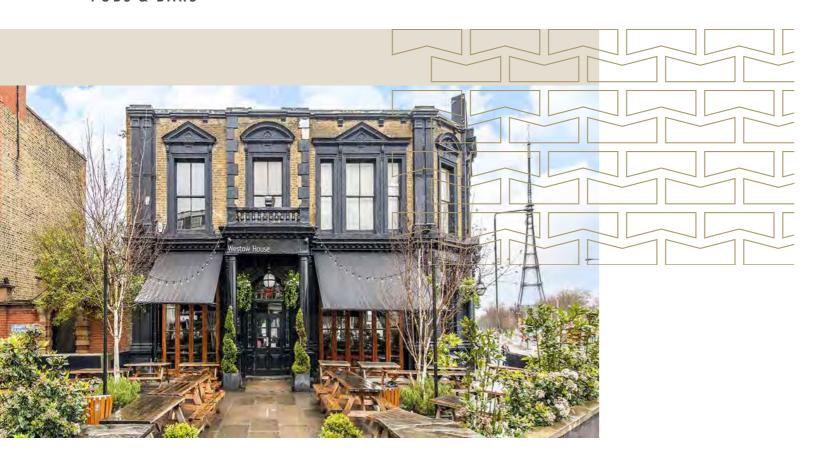

### THINGS TO DO

RECREATION, HOBBIES & LANDMARKS

The night life in the area is buzzing with a number of pubs and bars offering wide-ranging drinks and food options. Westow House is perhaps the largest destination in the centre of Crystal Palace, with vintage décor and live music attracting punters over the weekends. The likes of The Faber Fox, Walker Briggs, The White Hart and The Alma offer different takes on the pub/ bar experience with an eclectic mix of locals attracted to each. Cocktail Embassay also provides a fun yet sophisticated cocktail experience to residents.