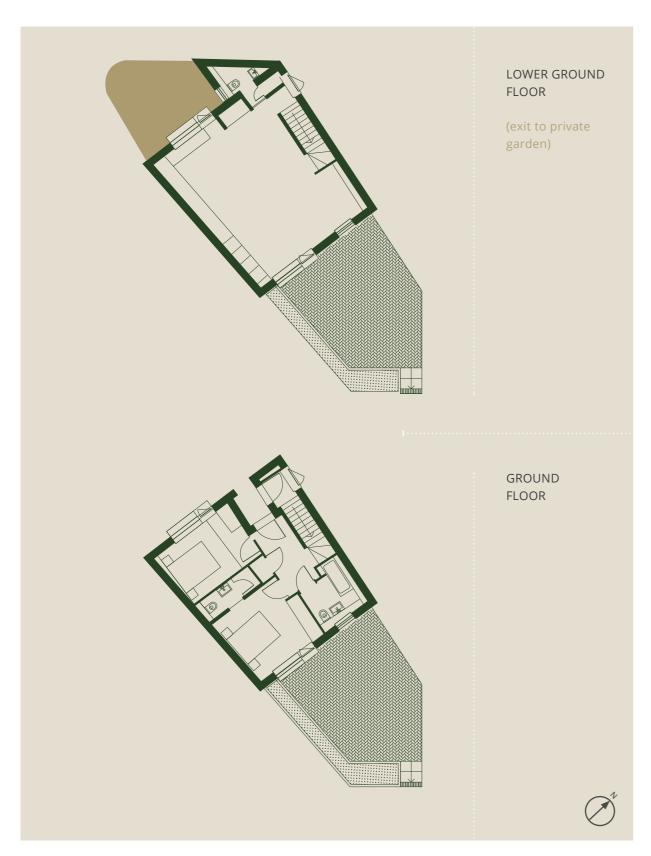

### **LONDON LANDMARKS**

IN THE AREA

KEY MAP

IN THE AREA

OVERGROUND PLACE OF INTEREST .....

22

ALMA PLACE

DUPLEX 2 BEDROOM 1012 sqft / 94m2 DUPLEX 2 BEDROOM 969 sqft / 90m2

APARTMENT FIVE
ALMA PLACE

ALMA PLACE

DUPLEX 2 BEDROOM 1012 sqft / 94m2 DUPLEX 2 BEDROOM 969 sqft / 90m2

APARTMENT SEVEN
ALMA PLACE

ALMA PLACE

DUPLEX 2 BEDROOM 1012 sqft / 94m2 DUPLEX 2 BEDROOM 969 sqft / 90m2