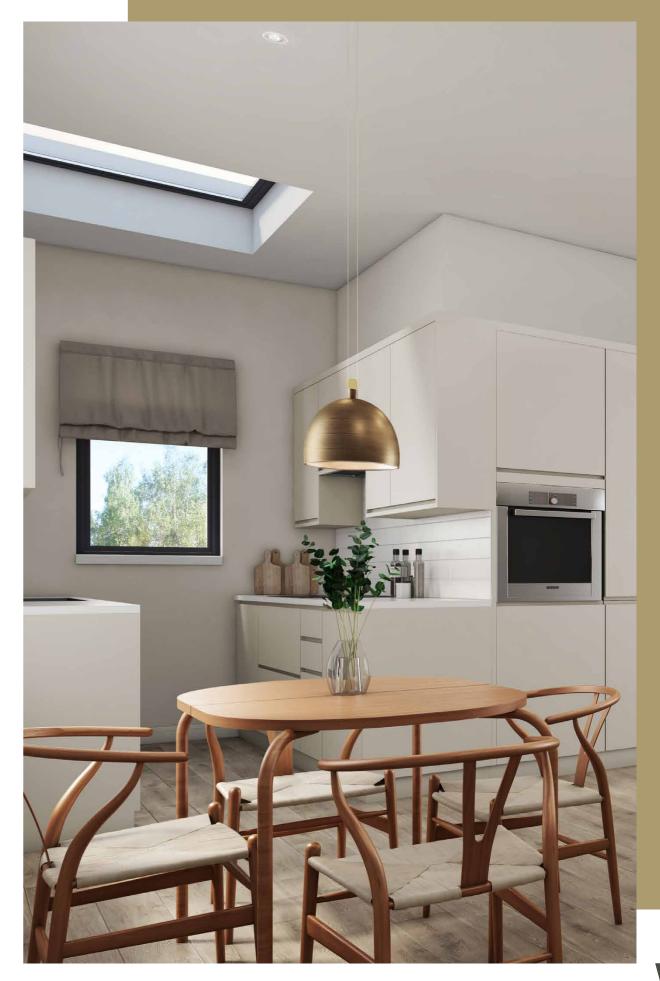

### KITCHEN

- Gloss grey kitchens with built-in appliances to include oven, ceramic hob, extractor, washer, dishwasher and fridge freezer (Bosch or equivalent)
- White Quartz worktops
- Engineered light grey oak flooring
- Low energy recessed spot lighting