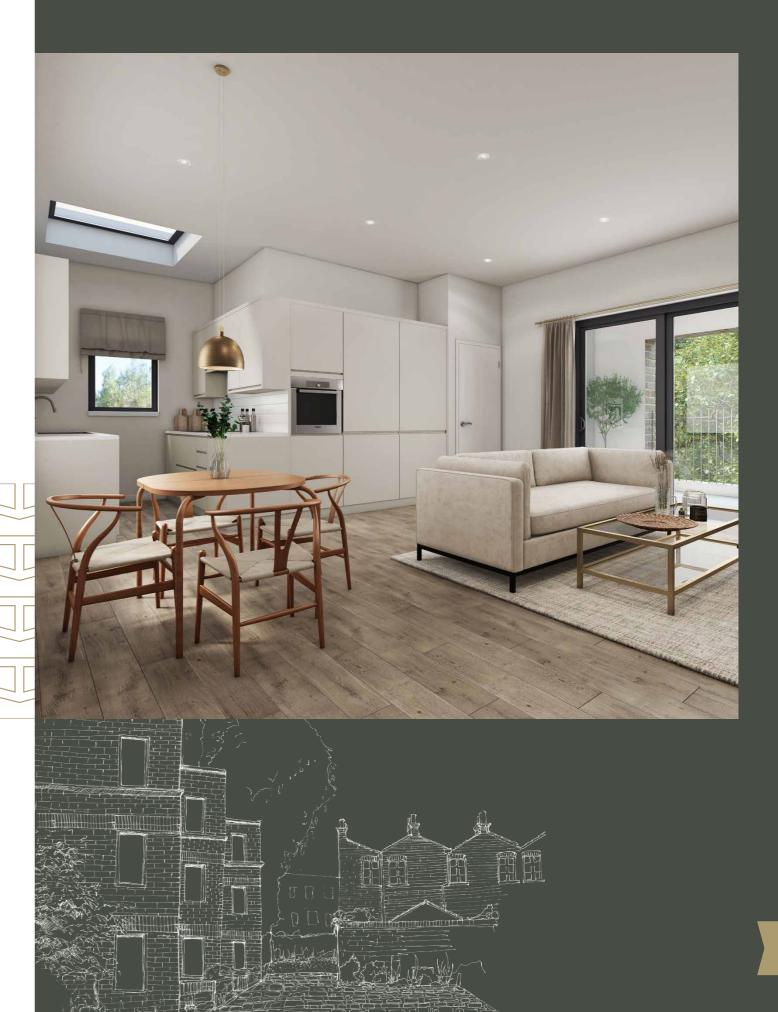

### KITCHEN

- Gloss grey kitchens with built-in appliances to include oven, ceramic hob, extractor, washer, dishwasher and fridge freezer (Bosch or equivalent)
- White Quartz worktops
- Engineered light grey oak flooring
- Low energy recessed spot lighting

### GENERAL

- Dry-lining system to internal walls and Gyproc system to ceilings with painted finishes
- Engineered oak flooring to hallways and living rooms
- Carpets on heavy duty underlay to all bedrooms
- Brushed steel sockets and switchplates
- Independent full gas fired central heating system with concealed pipework to flat panel radiators
- White internal doors with painted frames
- Fitted wardrobes to main bedrooms, with hanging rails and shelving