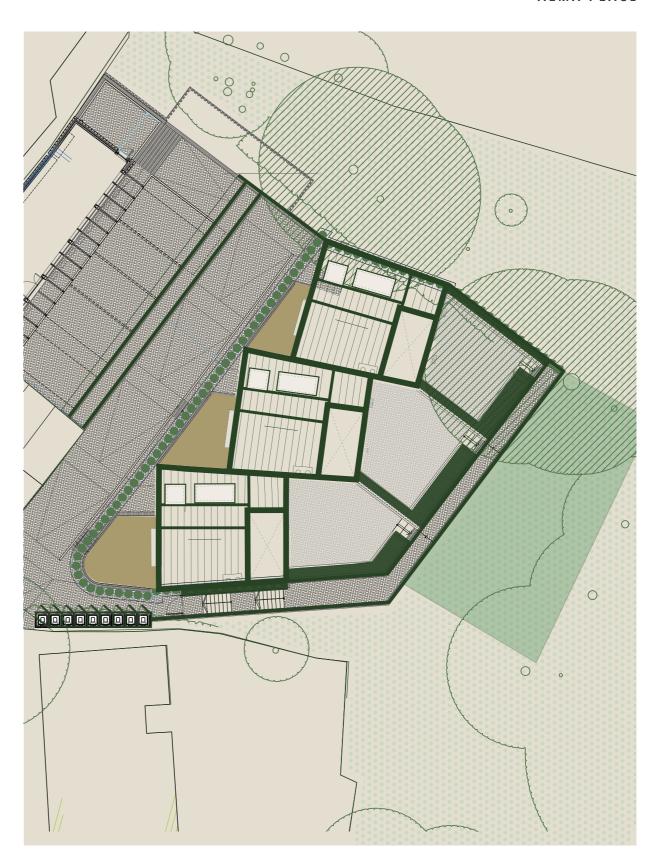

### **LONDON LANDMARKS**

IN THE AREA

KEY MAP

IN THE AREA

OVERGROUND PLACE OF INTEREST .....

22

ALMA PLACE

DUPLEX 2 BEDROOM 1012 sqft / 94m2 DUPLEX 2 BEDROOM 969 sqft / 90m2