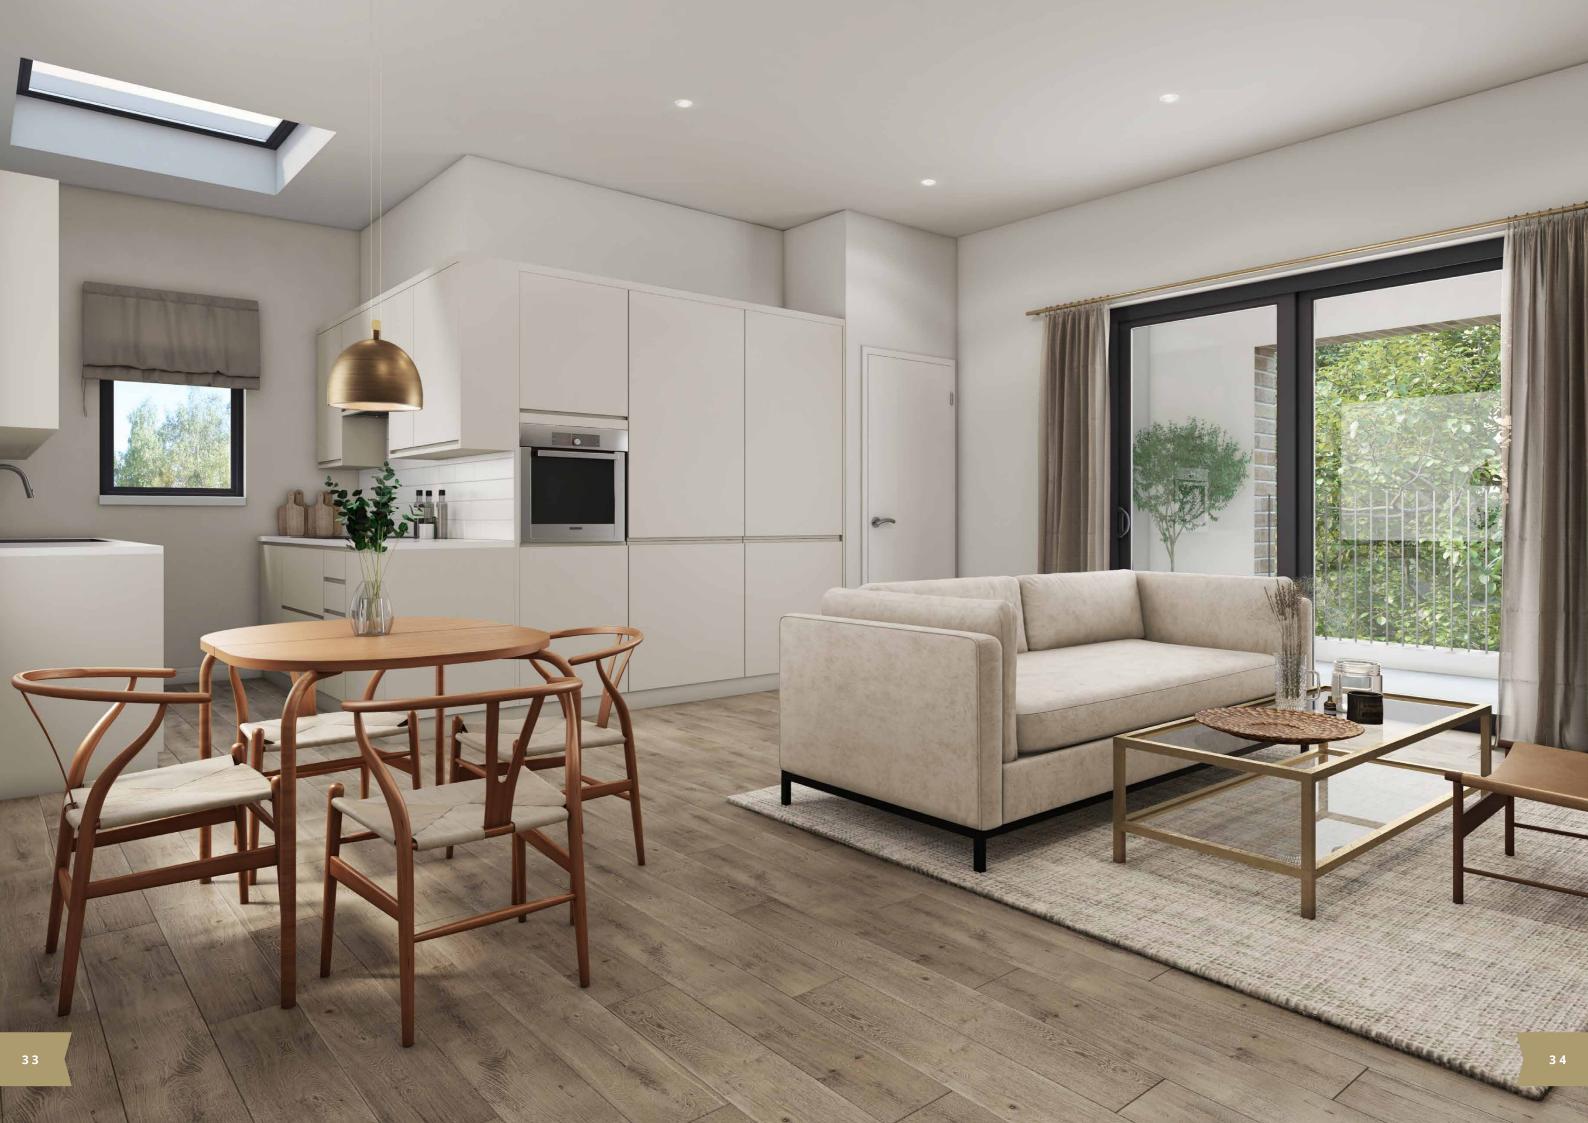

### **SPECIFICATION**

### THE DETAILS\*

### KITCHEN

- Gloss grey kitchens with built-in appliances to include oven, ceramic hob, extractor, washer, dishwasher and fridge freezer (Bosch or equivalent)
- White Quartz worktops
- Engineered light grey oak flooring
- Low energy recessed spot lighting

### GENERAL

- Dry-lining system to internal walls and Gyproc system to ceilings with painted finishes
- Engineered oak flooring to hallways and living rooms
- Carpets on heavy duty underlay to all bedrooms
- Brushed steel sockets and switchplates
- Independent full gas fired central heating system with concealed pipework to flat panel radiators
- White internal doors with painted frames
- Fitted wardrobes to main bedrooms, with hanging rails and shelving