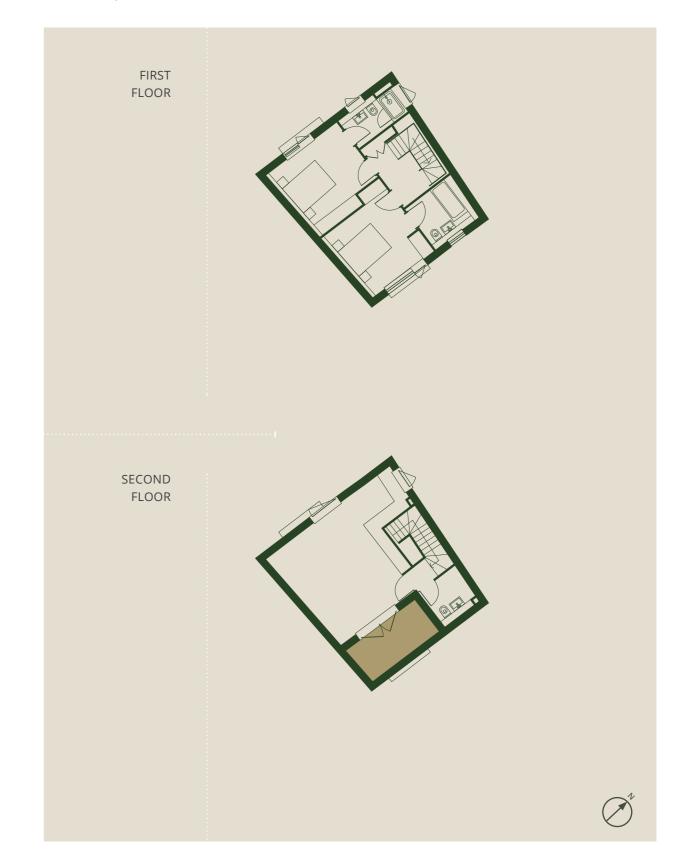

### **LONDON LANDMARKS**

IN THE AREA

KEY MAP

IN THE AREA

OVERGROUND PLACE OF INTEREST .....

22

ALMA PLACE

DUPLEX 2 BEDROOM 1012 sqft / 94m2 DUPLEX 2 BEDROOM 969 sqft / 90m2

APARTMENT FIVE
ALMA PLACE

ALMA PLACE

DUPLEX 2 BEDROOM 1012 sqft / 94m2 DUPLEX 2 BEDROOM 969 sqft / 90m2

APARTMENT SEVEN
ALMA PLACE

ALMA PLACE

DUPLEX 2 BEDROOM 1012 sqft / 94m2 DUPLEX 2 BEDROOM 969 sqft / 90m2