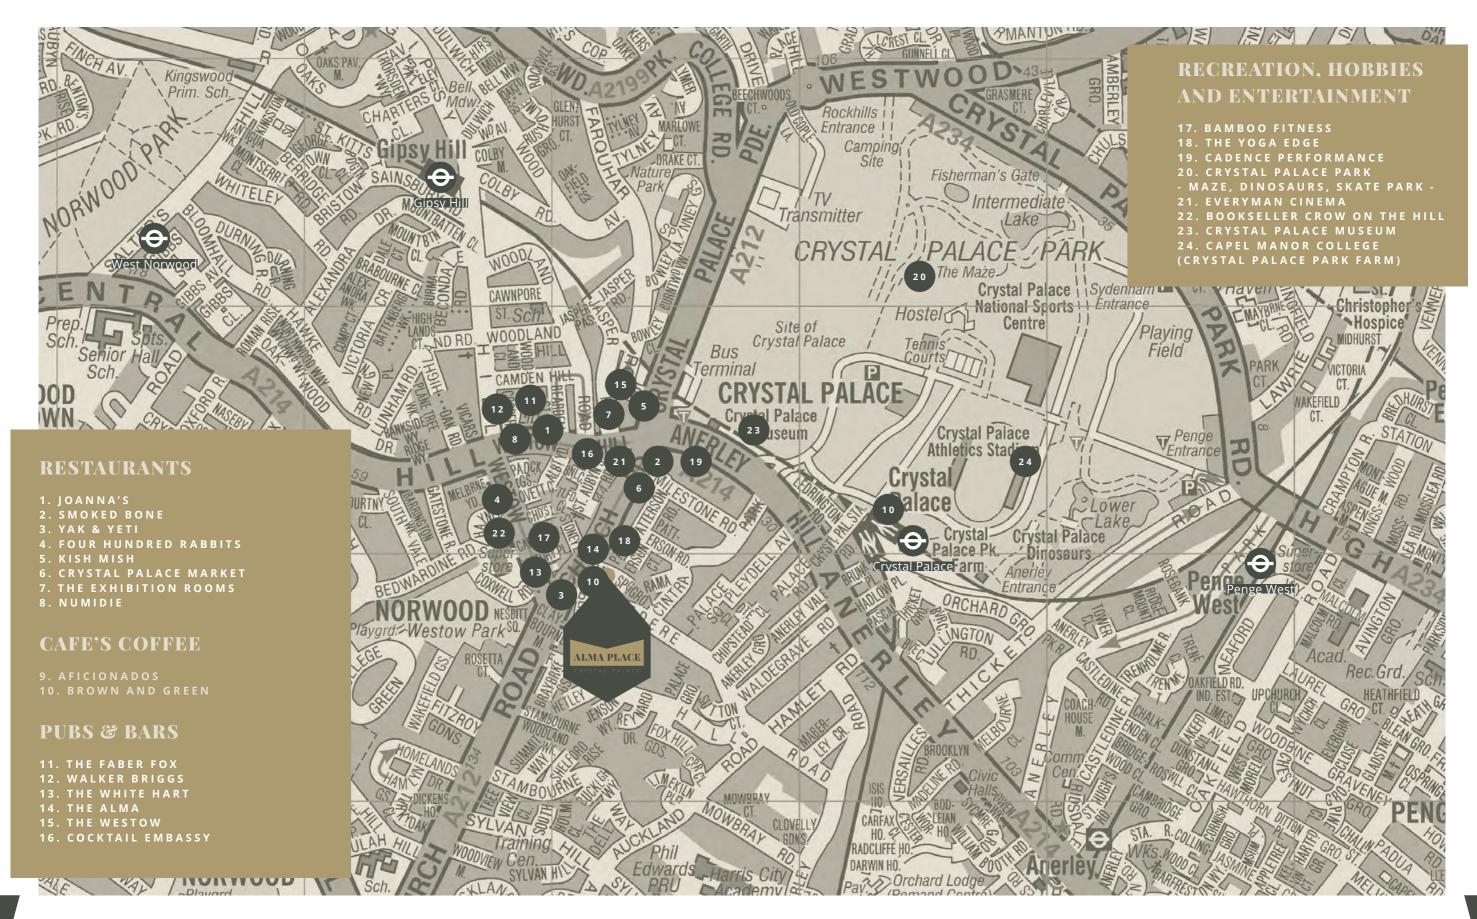

### THINGS TO DO

RESTAURANTS

### THINGS TO DO

The central area of Crystal Palace and Upper Norwood is rich with options for eating out, any time of the day. Crystal Palace Market (not to be confused with the Saturday morning food market) is a busy, all-day eatery with delicious British cuisine amongst modern, industrial interiors. Meanwhile, Smoked Bone servesup an altogether more American affair with burgers, ribs, chicken and even a weekend brunch menu on offer. Joanna's has been a local favourite for a long time with their signature burger and Sunday roast menu a mainstay. A plethora of alternative cuisines are available, with the likes of Yak & Yeti (Nepalese/Indian); Four Hundred Rabbits (pizza); Kish Mish (Persian) and many more all within walking distance of the development.

The Triangle area is dotted with cafes, brunch spots and coffee houses - Four Boroughs Coffee is a must-visit for coffee aficionados. Brown & Green is a popular location with food & coffee lovers and they have even branched out to open satellite spots at the train station and in the nearby park. Cadence Performance Limited is a hub for the more active coffee drinkers in the area, also playing host to a cycle shop and yoga studio.

### THINGS TO DO

PUBS & BARS

### THINGS TO DO

RECREATION, HOBBIES & LANDMARKS

The night life in the area is buzzing with a number of pubs and bars offering wide-ranging drinks and food options. Westow House is perhaps the largest destination in the centre of Crystal Palace, with vintage décor and live music attracting punters over the weekends. The likes of The Faber Fox, Walker Briggs, The White Hart and The Alma offer different takes on the pub/ bar experience with an eclectic mix of locals attracted to each. Cocktail Embassay also provides a fun yet sophisticated cocktail experience to residents.

There is much more than a busy drinking scene to keep you occupied. Lovers of yoga & fitness (Bamboo Fitness; The Yoga Edge; Cadence Performance & more), athletics (at the Crystal Palace National Sports Centre) and cooking (Yuki's Kitchen sushi classes, Crystal Palace Food Market and more) are all catered for. There are activities and excursions for the family too with the Crystal Palace park playing host to a maze as well as a walk that takes in a range of dinosaur models, first commissioned in 1852 to accompany the Crystal Palace Exhibition. Architecture enthusiasts can marvel at the stunning arches of the Crystal Palace subway whilst football fans could do much worse than to take in the roaring atmosphere at Selhurst Park.

### **LONDON LANDMARKS**

IN THE AREA

KEY MAP

IN THE AREA

OVERGROUND PLACE OF INTEREST .....

22

ALMA PLACE

DUPLEX 2 BEDROOM 1012 sqft / 94m2 DUPLEX 2 BEDROOM 969 sqft / 90m2