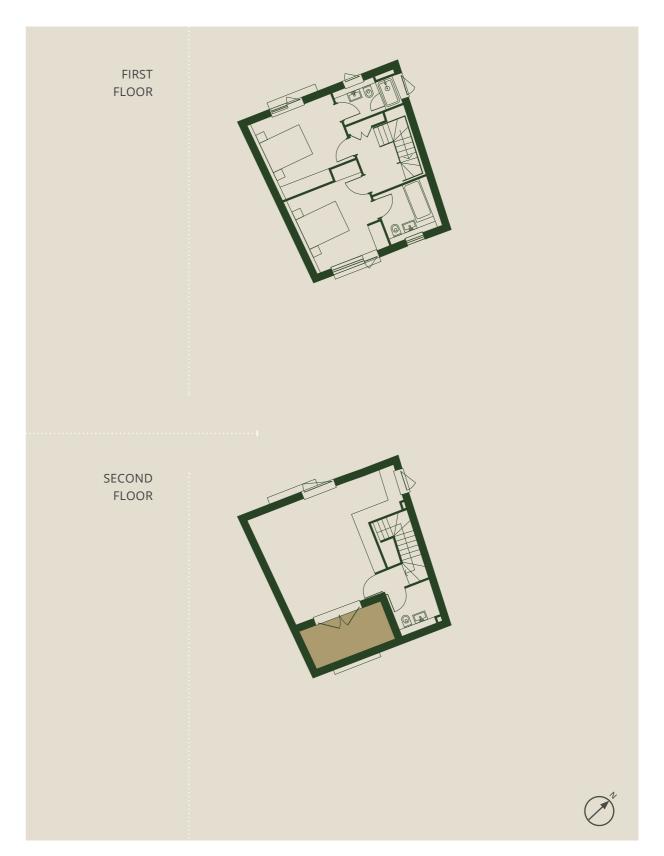

### **LONDON LANDMARKS**

IN THE AREA

KEY MAP

IN THE AREA

OVERGROUND PLACE OF INTEREST .....

22

ALMA PLACE

DUPLEX 2 BEDROOM 1012 sqft / 94m2 DUPLEX 2 BEDROOM 969 sqft / 90m2

APARTMENT FIVE
ALMA PLACE

ALMA PLACE

DUPLEX 2 BEDROOM 1012 sqft / 94m2 DUPLEX 2 BEDROOM 969 sqft / 90m2

APARTMENT SEVEN
ALMA PLACE

ALMA PLACE

DUPLEX 2 BEDROOM 1012 sqft / 94m2 DUPLEX 2 BEDROOM 969 sqft / 90m2