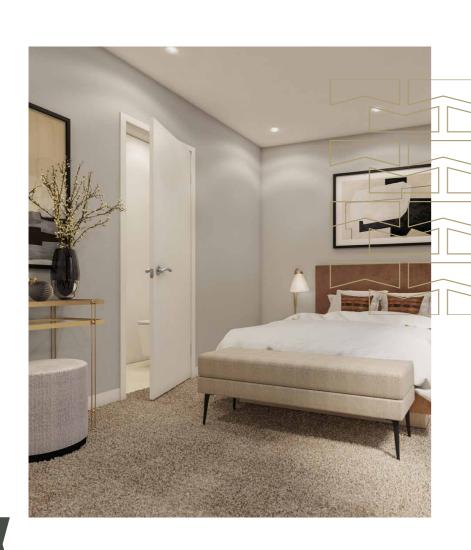

### BATHROOMS & SHOWER ROOMS

- White sanitaryware, close coupled toilets with soft close seats
- Vanity units and mirrored storage cabinets to bathrooms
- Heated towel rails
- Ceramic tiles to floors, full height tiled walls to shower rooms and bathrooms

### GENERAL

- Dry-lining system to internal walls and Gyproc system to ceilings with painted finishes
- Engineered oak flooring to hallways and living rooms
- Carpets on heavy duty underlay to all bedrooms
- Brushed steel sockets and switchplates
- Independent full gas fired central heating system with concealed pipework to flat panel radiators
- White internal doors with painted frames
- Fitted wardrobes to main bedrooms, with hanging rails and shelving