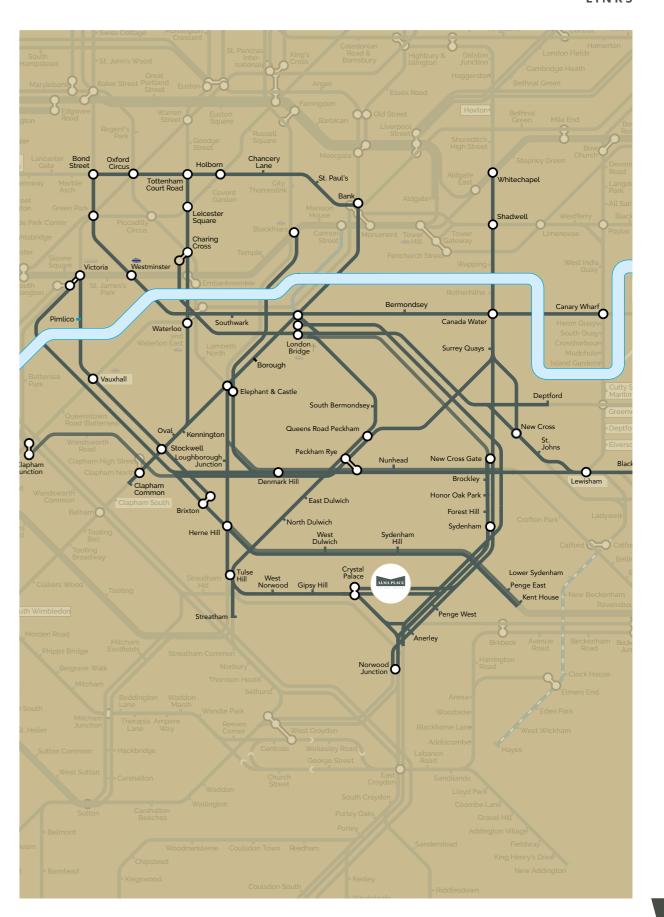

### CYCLE LINKS

- Brixton **20** minutes
- Clapham Junction **25** minutes
- London Bridge **40** minutes
- Victoria **42** minutes
- Liverpool Street **48** minutes
- Oxford Circus **51** minutes

### OVERGROUND

- Crystal Palace station (Overground/Southern Rail)
- **11** minute walk
- Gypsy Hill station (Southern Rail)
- **12** minute walk