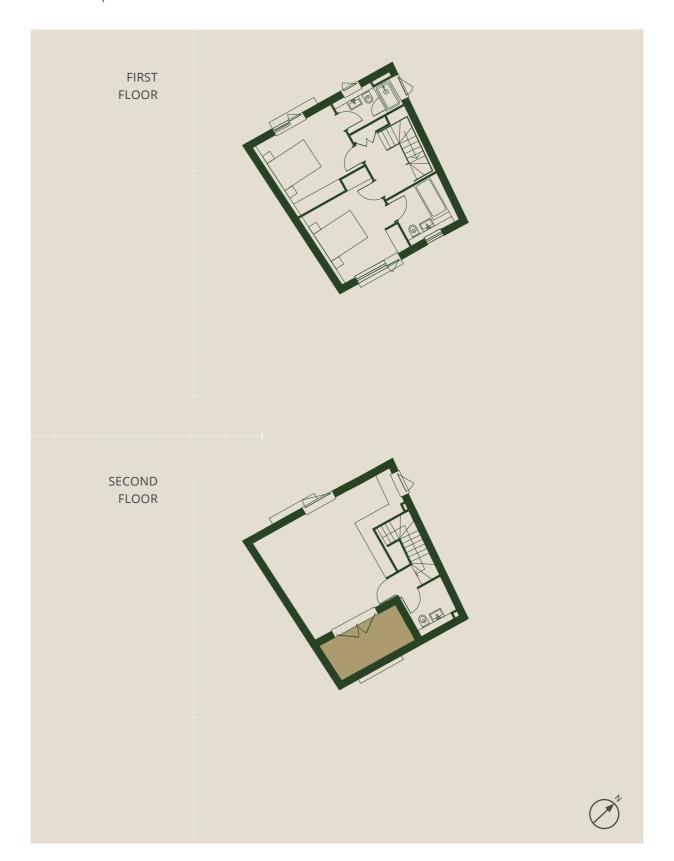

### **LONDON LANDMARKS**

IN THE AREA

KEY MAP

IN THE AREA

OVERGROUND PLACE OF INTEREST .....

22

ALMA PLACE

DUPLEX 2 BEDROOM 1012 sqft / 94m2 DUPLEX 2 BEDROOM 969 sqft / 90m2

APARTMENT FIVE
ALMA PLACE

ALMA PLACE

DUPLEX 2 BEDROOM 1012 sqft / 94m2 DUPLEX 2 BEDROOM 969 sqft / 90m2

APARTMENT SEVEN
ALMA PLACE

ALMA PLACE

DUPLEX 2 BEDROOM 1012 sqft / 94m2 DUPLEX 2 BEDROOM 969 sqft / 90m2