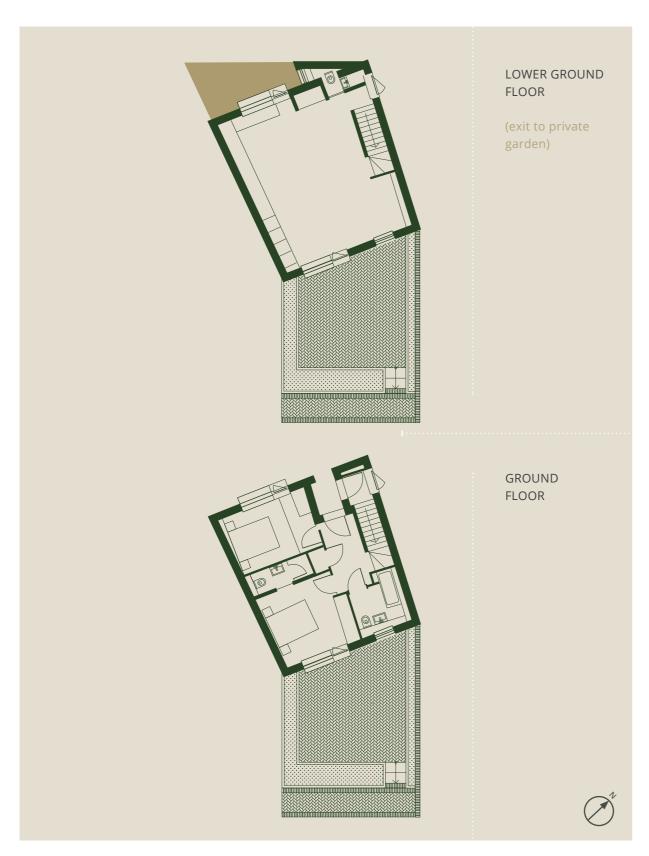

### **LONDON LANDMARKS**

IN THE AREA

KEY MAP

IN THE AREA

OVERGROUND PLACE OF INTEREST .....

22

ALMA PLACE

DUPLEX 2 BEDROOM 1012 sqft / 94m2 DUPLEX 2 BEDROOM 969 sqft / 90m2

APARTMENT FIVE
ALMA PLACE

ALMA PLACE

DUPLEX 2 BEDROOM 1012 sqft / 94m2 DUPLEX 2 BEDROOM 969 sqft / 90m2

APARTMENT SEVEN
ALMA PLACE

ALMA PLACE

DUPLEX 2 BEDROOM 1012 sqft / 94m2 DUPLEX 2 BEDROOM 969 sqft / 90m2