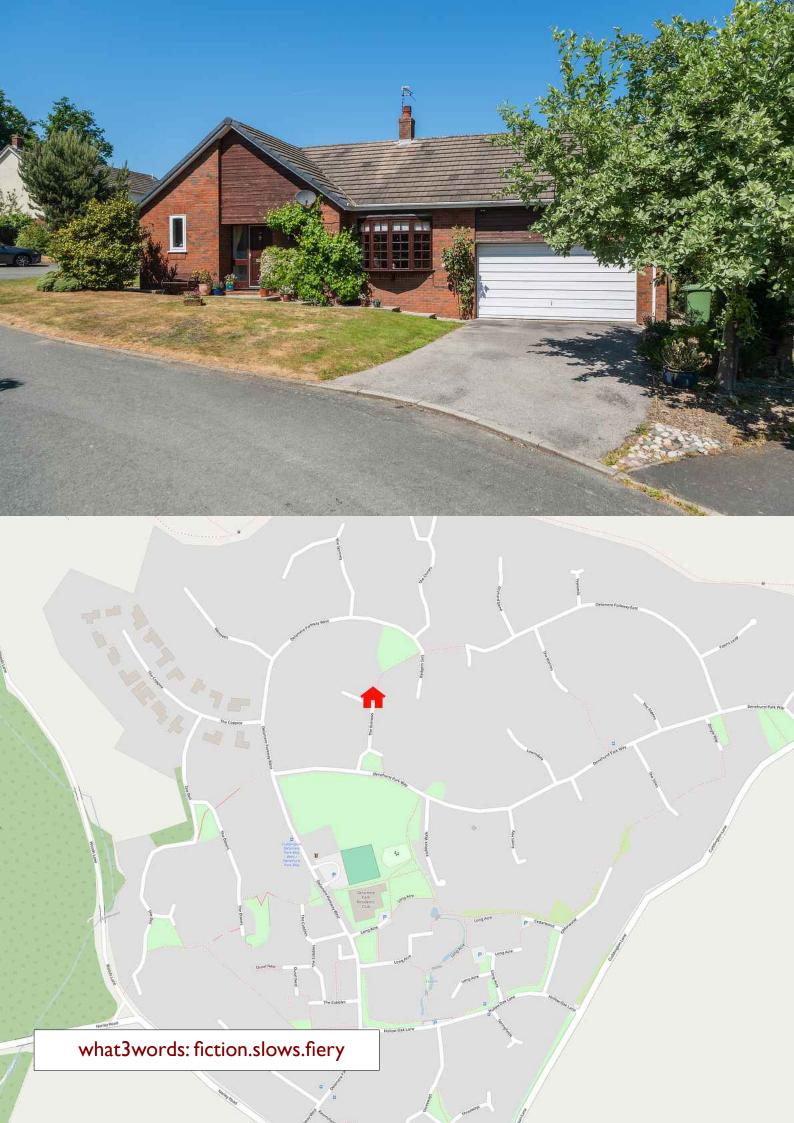

# Delamere Park | CW8 2UG

Positioned within the popular and quiet area of The Burrows on Delamere Park, this detached bungalow is certainly not one to miss. This magnificent bungalow features three double bedrooms, two reception rooms and two bathrooms. Externally, the property boasts off road parking, double garage and landscaped private garden.

The property is located on the desirable Delamere Park development which is surrounded by beautiful open countryside and offers its own private resident's facilities:-

- . Well-equipped and landscaped children's play area.
- . Tennis and Squash courts.
- . Swimming Pool.
- . Function room with Bar and Lounge Bar.

The area is perfect for the business traveller as the A49 and A556 can be accessed in less than five minute's drive and connects to the motorway networks where many major commercial centres can be reached on a daily basis, such as Manchester, Manchester International Airport, Chester, Warrington and Liverpool. In the nearby village of Cuddington there is a railway station (Manchester to Chester line) and local shops for essential needs. Rail links to London are accessible via Hartford Station which goes to Crewe Station for the connection. The nearest town is the market town of Northwich which provides a comprehensive range of national chain stores including Waitrose supermarket and retail outlet.