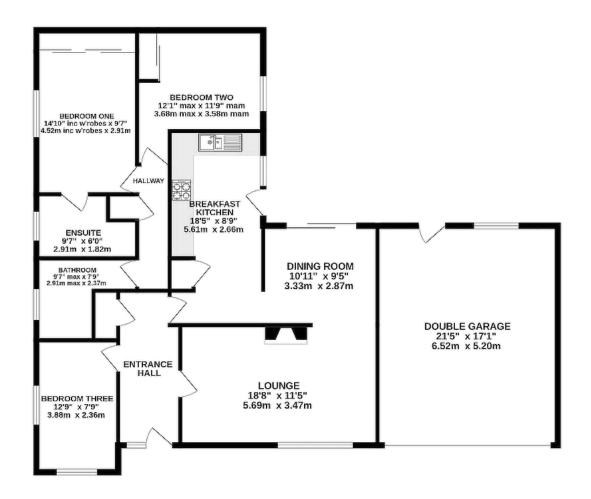

# **GROUND FLOOR**

Entrance Hall | Breakfast Kitchen | Dining Room | Lounge Hallway | Bedroom One - En-suite | Bedroom Two Bedroom Three | Bathroom

# Delamere Park | CW8 2UG

Positioned within the popular and quiet area of The Burrows on Delamere Park, this detached bungalow is certainly not one to miss. This magnificent bungalow features three double bedrooms, two reception rooms and two bathrooms. Externally, the property boasts off road parking, double garage and landscaped private garden.