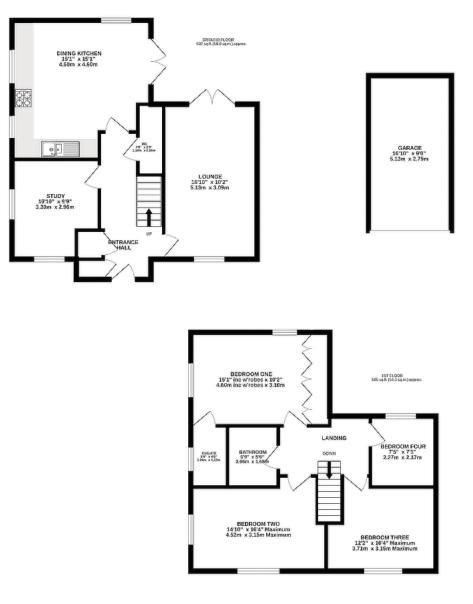

#### GROUND FLOOR

Entrance Hall | Lounge | Dining Kitchen | Study | WC

## FIRST FLOOR

Landing | Bedroom One - En-suite | Bedroom Two | Bedroom Three Bedroom Four | Bathroom

### OUTSIDE

Parking | Garage | Gardens

TOTAL FLOOR AREA : 1339 sq.ft. (124.4 sq.m.) approx.

(iii) no person in the employment of Hinchliffe Holmes has any authority to make or give any representation or warranty whatever in relation to this property.

(iv)Whilst every attempt has been made to ensure the accuracy of the floor plan contained here, measurements of doors, windows, rooms and any other items are approximate and no responsibility is taken for any error, omission, or mis-statement. This plan is for illustrative purposes only and should be used as such by any prospective purchaser. The services, systems and appliances shown have not been tested and no guarantee as to their operability or efficiency can be given.