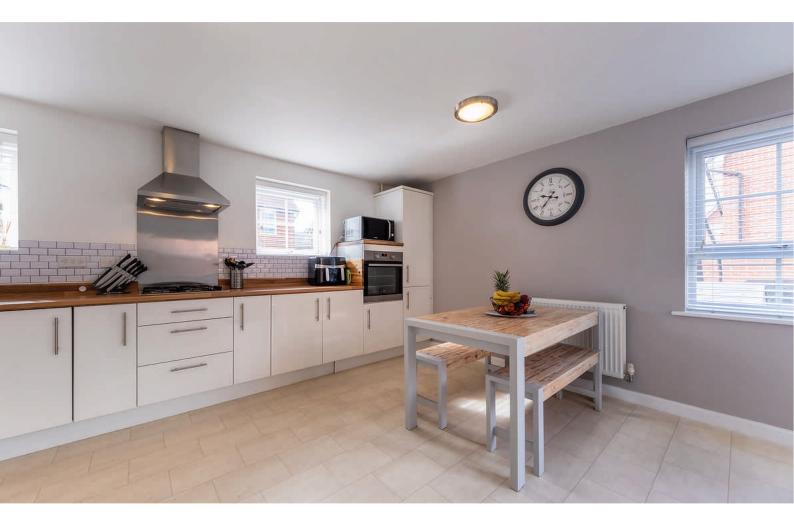

#### GROUND FLOOR

Entrance Hall | Lounge | Dining Kitchen | Study | WC

## **48 SILVERLEA ROAD**

Lostock Gralam | CW9 7FE

Sat within a highly desirable development within Lostock Gralam, this detached family home provides accommodation generous throughout. This includes, four wellproportioned bedrooms, two bathrooms, two reception rooms complimented with a family dining kitchen. To the rear is a split garden with a portion set out as a children's play area. This culminates in the detached garage and off road parking.