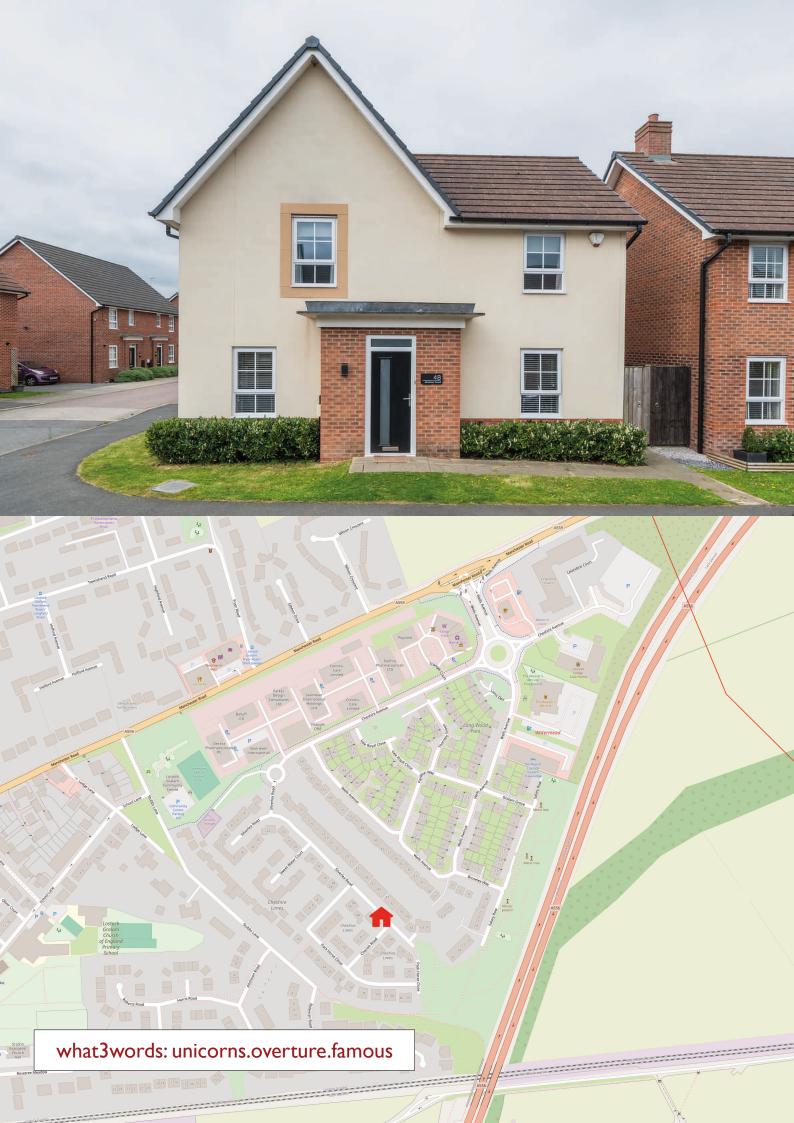

# **48 SILVERLEA ROAD**

## **48 SILVERLEA ROAD**

Lostock Gralam | CW9 7FE

Sat within a highly desirable development within Lostock Gralam, this detached family home provides accommodation generous throughout. This includes, four wellproportioned bedrooms, two bathrooms, two reception rooms complimented with a family dining kitchen. To the rear is a split garden with a portion set out as a children's play area. This culminates in the detached garage and off road parking.

The property is situated in a wonderful position of Lostock Gralam sitting approximately 3 miles to the East of Northwich town centre. Northwich provides an abundance of local, independent shops, bars, cafes and restaurants which sit alongside more established high street brands. For closer to hand amenities the development offers a local shop and public house/restaurant. The local primary school is an enviable proposition for families with an Outstanding Ofsted rating. For further commuting options the home is located close to the A556 giving excellent access for a South Manchester The vibrant towns of commute. Knutsford. Chester. Macclesfield and Altrincham are all close to hand for days or nights out. Liverpool John Lennon Airport is approximately 24 miles from the home and Manchester Airport is approximately 14 miles in a Northerly direction.