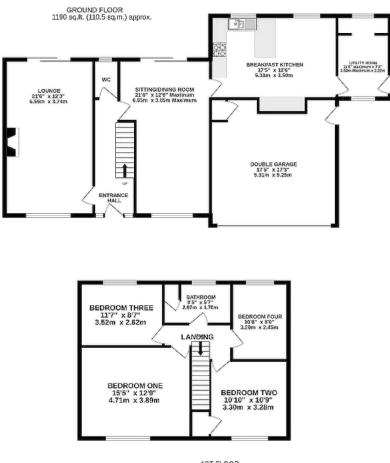

# I 6 THE COPPICE

H

HINCHLIFFE HOLMES

GROUND FLOOR

Entrance Hall | Lounge | Sitting Dining Room Breakfast Kitchen | Utility Room | WC

#### FIRST FLOOR

Landing | Bedroom One | Bedroom Two | Bedroom Three Bedroom Four | Bathroom

#### OUTSIDE

Parking | Double Garage | Gardens

1ST FLOOR 619 sq.ft. (57.5 sq.m.) approx

TOTAL FLOOR AREA : 1809 sq.ft. (168.0 sq.m.) approx.