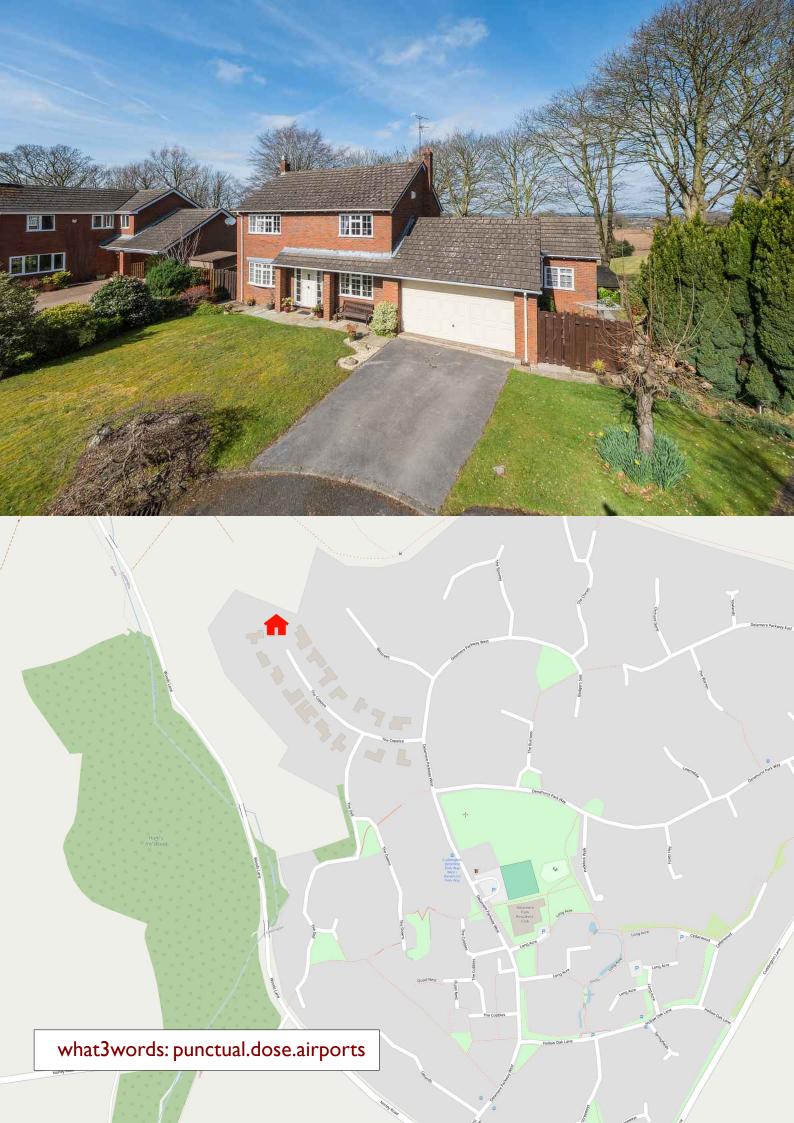

## **16 THE COPPICE**

Delamere Park | Cuddington | CW8 2XF

Situated in the sought after location of Delamere Park, this immaculately presented four bedroom detached property with superb living accommodation throughout. This property is further complimented by private landscaped garden to both the front and rear alongside off road parking.

Comberbach is a small thriving Cheshire village with numerous schools in the local area including, Comberbach Primary School, Antrobus St Mark's C of E Primary School and Whitley Village Schools. The village has a small selection of local services, whilst the market town of Northwich is 4.5 miles away where an excellent range of shops, larger stores and services can be found. For the commuter the M56 motorway at junction 10 is only 3 miles away and the M6 junction 19 is about 7 miles away. Hourly direct trains from Warrington to London (2 hours journey), and Manchester airport is 10 miles down the M56. Cheshire Riding School 1 mile away. Marbury Park and Boat Lift within 2 miles. Greenbank station (Manchester to Chester) and Hartford (Liverpool to London) 3 miles away.