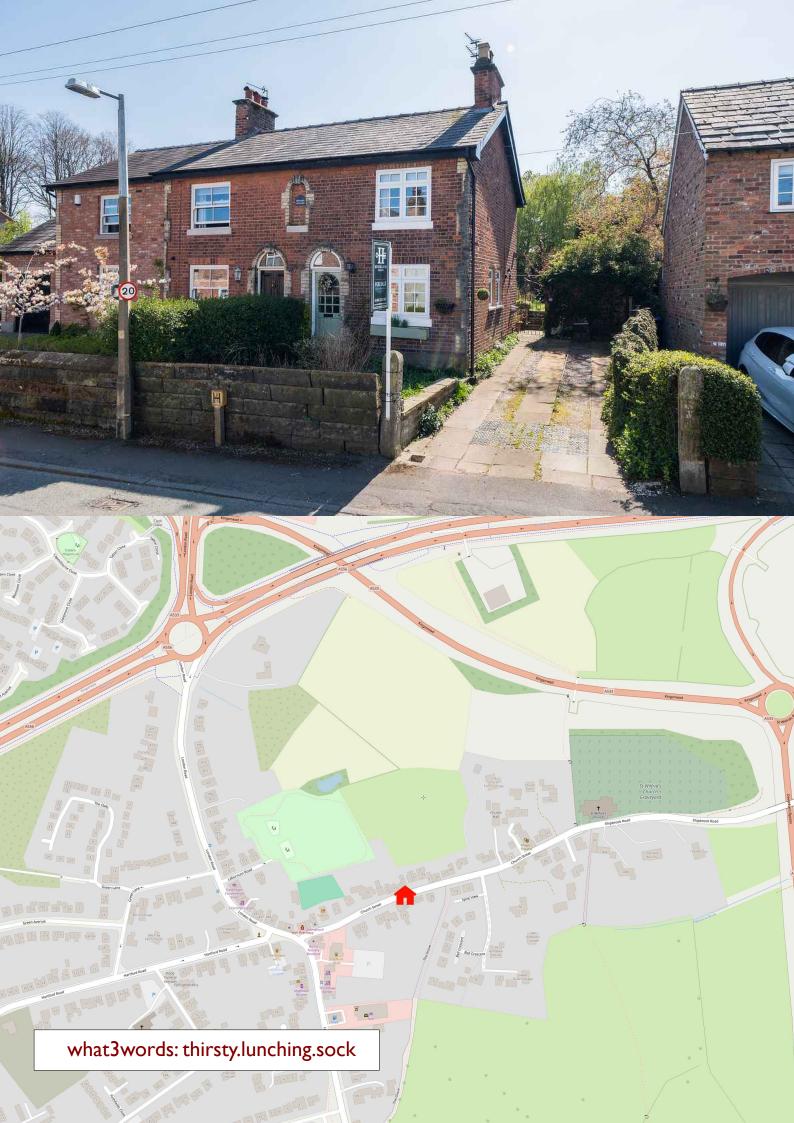

# **26 CHURCH STREET**

## Davenham | CW9 8NE

Situated within a stone's throw of Davenham village, this two bedroom property offers a wealth of character throughout. The property is set on the highly desirable Church Street and has further benefits including off road parking and South facing garden.

Davenham is a rural sought-after village and provides for most day-today requirements. It has a thriving village centre with a beautiful church, two reputable public houses, a chemist, post office and convenience store. The nearby town centres of Northwich and Knutsford cater for more comprehensive shopping needs. For commuter the property especially well placed and in easy reach of the A556 dual carriageway providing a gateway to Manchester, Chester and

the North West Motorway Network. Manchester and Liverpool Airports are also close by as are Rail Stations at Greenback (Chester to Manchester line) and Hartford (Liverpool to London line). Excellent educational facilities are situated close by to suit children of most ages in both the State and Private sector. Particular note should be made of the primary school in the village and private school, The Grange, in nearby Hartford. For the sports person there are nearby leisure centres in Northwich and Knutsford which cater for most activities, and there are also a number of other private sporting clubs in the surrounding area. The village is on the doorstep to some of Cheshire's finest countryside and there are some beautiful country walks to be had.