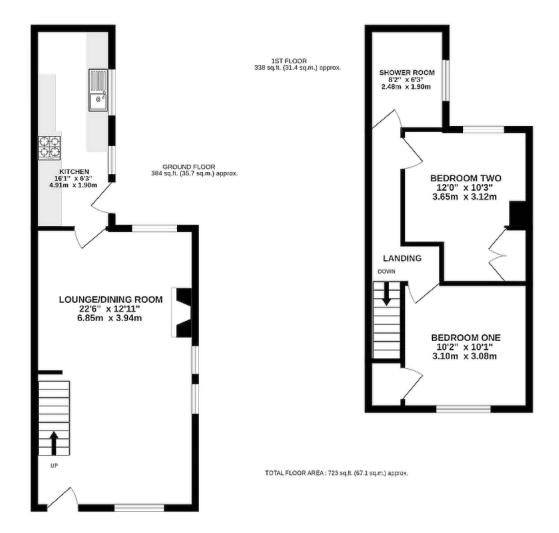

## GROUND FLOOR

Kitchen | Lounge - Dining Room

## FIRST FLOOR

Landing | Bedroom One | Bedroom Two | Shower Room