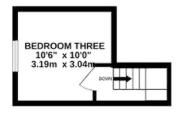

l- attended parish church, post office, doctor's surgery and

library. Leisure facilities include tennis courts and a bowling green and for golfing enthusiasts, courses can be found on Delamere, Sandiway and Whitegate. The area offers pleasant country walks along the Whitegate Way Delamere Forest is easily accessible. The location is favoured by those commuting to Chester, Manchester, Warrington and Liverpool with access via the A556 and the A49. Alternatively, there are rail connections at Cuddington on the Manchester line and at Hartford on the Liverpool to Crewe line.

#### GROUND FLOOR

Entrance Hall Lounge Dining Kitchen Shower Room Bedroom One Bedroom Two

#### FIRST FLOOR

Bedroom Three

#### **OUTSIDE**

Garage Store Parking Gardens



















































1ST FLOOR 128 sq.ft. (11.9 sq.m.) approx.



#### **TENURE**

Freehold. Subject to verification by Vendor's Solicitor.

#### SERVICES (NOT TESTED)

We believe that mains water, electricity, central heating and drainage are connected.

#### LOCAL AUTHORITY

Cheshire West And Chester. Council Tax - Band E.

#### POSSESSION

Vacant possession upon completion.

#### VIEWING

Viewing strictly by appointment through the Agents.

NOTICE: Hinchliffe Holmes for themselves and for the vendors or lessors of this property whose agents they are give notice that:

- (i) the particulars are set out as a general outline only for the guidance of intending purchasers or lessees, and do not constitute, nor constitute part of, an offer or contract;
- (ii) all descriptions, dimensions, references to conditio