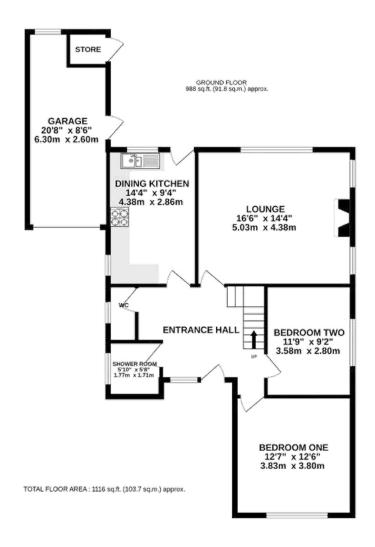

#### GROUND FLOOR

Entrance Hall Lounge Dining Kitchen Shower Room Bedroom One Bedroom Two

#### **OUTSIDE**

Garage Store Parking Gardens

1ST FLOOR 128 sq.ft. (11.9 sq.m.) approx.