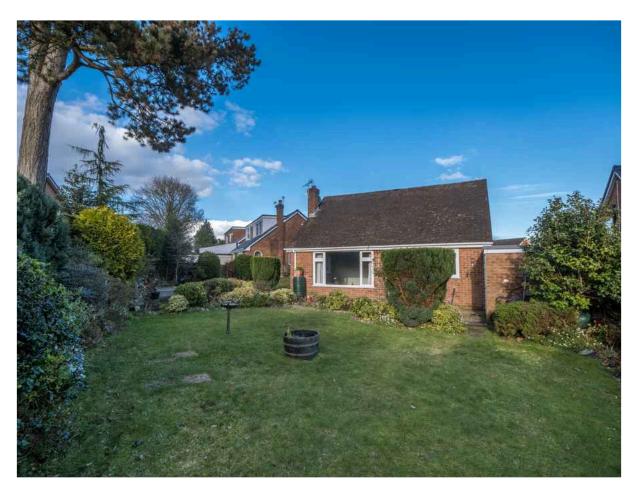

#### **OUTSIDE**

Garage Store Parking Gardens

1ST FLOOR 128 sq.ft. (11.9 sq.m.) approx.