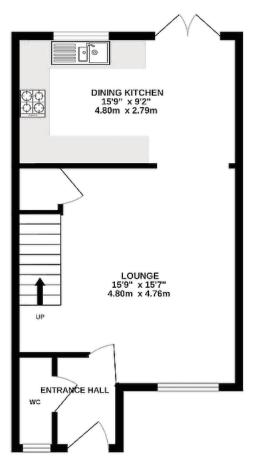

4 WINNINGTON OLD LANE

H

.

HOLMES

GROUND FLOOR

Entrance Hall | Dinning Kitchen | Lounge

#### GROUND FLOOR 422 sq.ft. (39.2 sq.m.) approx.

1ST FLOOR 419 sq.ft. (38.9 sq.m.) approx.

TOTAL FLOOR AREA: 841 sq.ft. (78.1 sq.m.) approx.