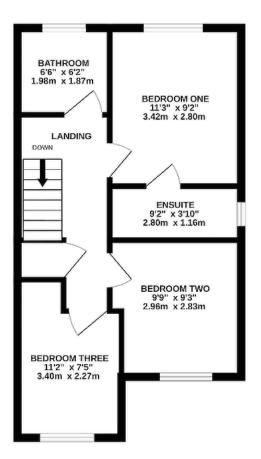

#### FIRST FLOOR

Landing | Bedroom One - En-suite | Bedroom Two Bedroom Three | Bathroom

#### GROUND FLOOR 422 sq.ft. (39.2 sq.m.) approx.

1ST FLOOR 419 sq.ft. (38.9 sq.m.) approx.

TOTAL FLOOR AREA: 841 sq.ft. (78.1 sq.m.) approx.