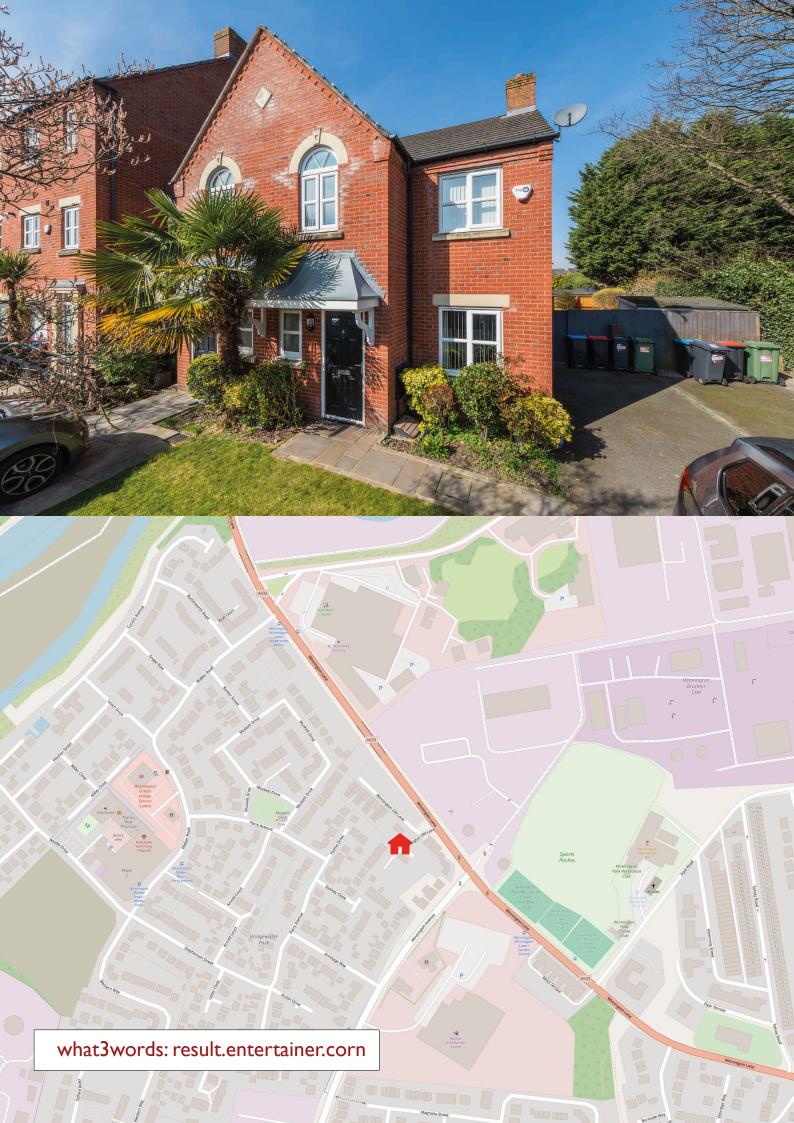

# **4 WINNINGTON OLD LANE**

Winnington | CW8 4ED

Situated in a popular sought-after quiet location in Winnington, this immaculately presented family home benefits from superb flexible accommodation throughout including three bedrooms and landscaped private gardens with driveway providing off road parking.

Cuddington, along with its neighbouring village of Sandiway both offer a range of local facilities including primary schools, a range of shops, wine store, a well- attended parish church, post office, doctor's surgery and library. Leisure facilities include tennis courts and a bowling green and for golfing enthusiasts, courses can be found on Delamere, Sandiway and Whitegate. The area offers pleasant country walks along the Whitegate Way and Delamere Forest is easily accessible. The location is favoured by those commuting to Chester, Manchester, Warrington and Liverpool with access via the A556 and the A49. Alternatively, there are rail connections at Cuddington on the Manchester line and at Hartford on the Liverpool to Crewe line.