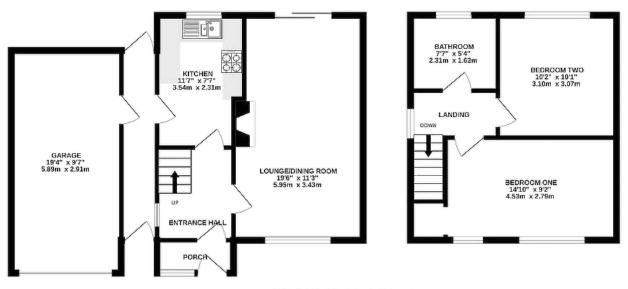

GROUND FLOOR

Porch | Entrance Hall | Kitchen | Lounge Dining Room

### FIRST FLOOR

Landing | Bedroom One | Bedroom Two Bathroom

### OUTSIDE

Parking | Garage | Gardens

GROUND FLOOR 597 sq.ft. (55.5 sq.m.) approx.

#### 1ST FLOOR 349 sq.ft. (32.5 sq.m.) approx.

TOTAL FLOOR AREA: 947 sq.ft. (88.0 sq.m.) approx.