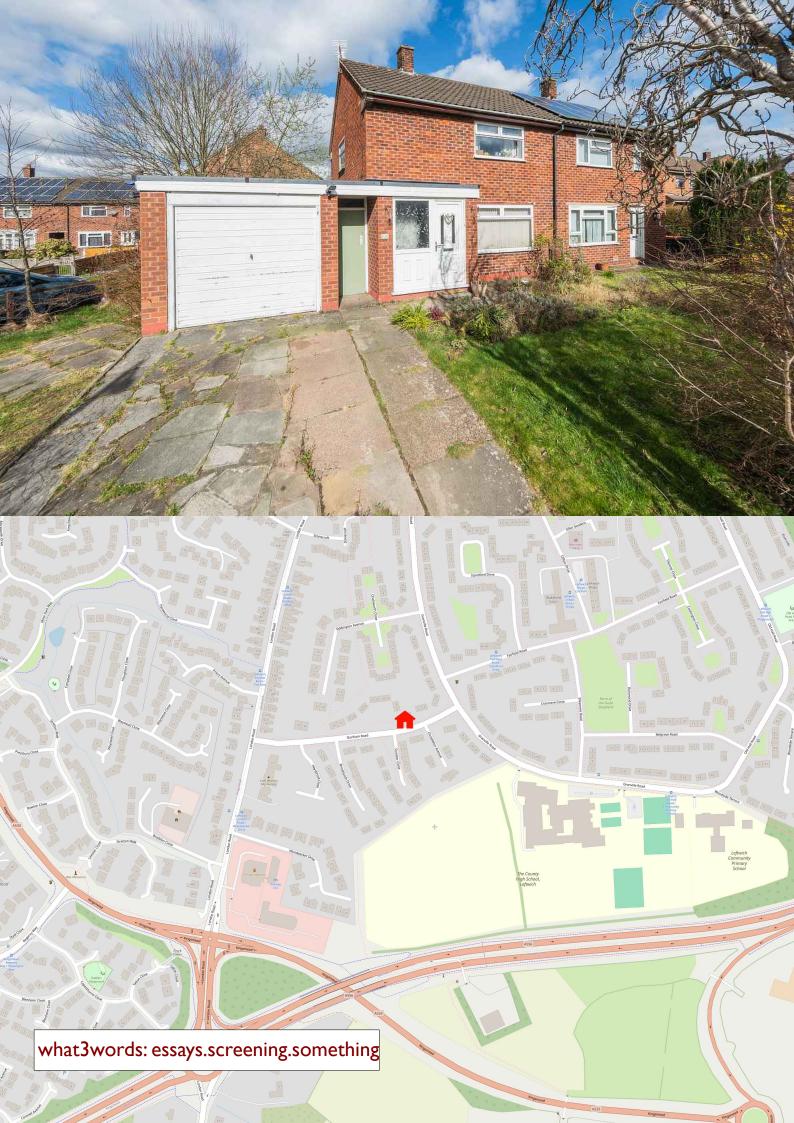

# **10 DUNHAM ROAD**

Northwich | CW9 8EL

Situated within close proximity to Northwich. this fantastic two bedroom property benefits from 947 SOFT around of living accommodation. Further benefits include garage and off road parking alongside garden to both front and rear.

Northwich town centre has a range of independent and established retail chains. There are several supermarkets including Sainsburys, Tesco, Aldi, Lidl and Waitrose. The town has a state of the art leisure centre, cinema complex, restaurant quarter and attractive landscaped walking routes along the new riverside development. Northwich and surrounds are renowned for its superb educational facilities catering for all age groups, including the highly reputable and very popular Kingsmead Primary School, Grange School (junior and secondary level), St Nicholas's Roman Catholic high school, Mid-Cheshire College of Further Education and Sir John Deane's Sixth Form and further education college which is within a few moments stroll of the property. Road access to the M6 and M56 is afforded by the A556 and the A49, making commuting to Chester, Warrington, Liverpool and Manchester and Media City UK easily accessible, whilst Liverpool and Manchester International Airports can be accessed within 45 minutes' drive. There are railway stations at Northwich and Greenbank (Manchester to Chester line) and Hartford and Acton Bridge (Liverpool - Crewe - London). In contrast, there are pleasant river walks and cycle paths nearby.