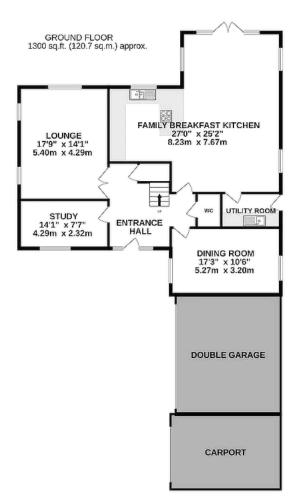

### GROUND FLOOR

Entrance Hall | Family Breakfast Room | Dining Room | Lounge Study | Utility Room | WC

TOTAL FLOOR AREA : 2569 sq.ft. (238.7 sq.m.) approx.