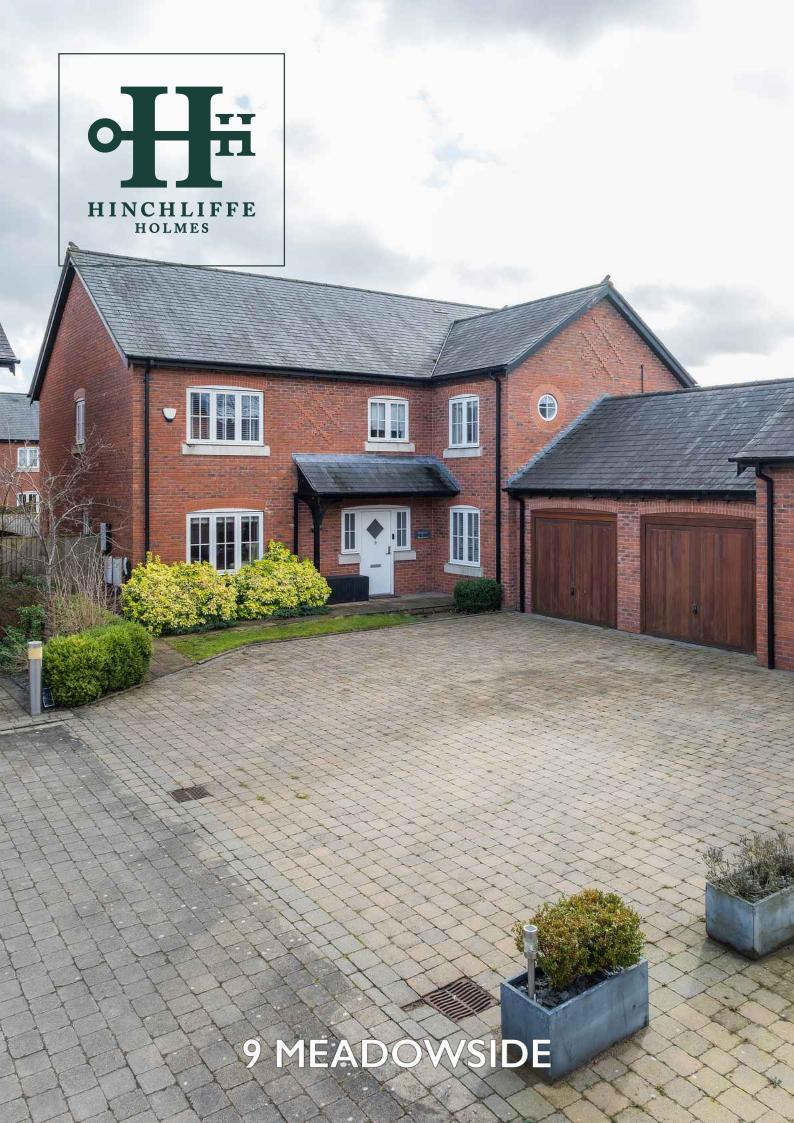

# 9 MEADOWSIDE

Smallwood | Sandbach | CWII 2WS

Situated on the outskirts of Sandbach within a short distance to the centre, this five bedroom detached family home is sat on an exclusive development of just fifteen properties. This particular dwelling features an additional 0.38 acres and benefits from a plethora of reception rooms, double garage, carport with electric roller shutter doors and private landscaped garden.