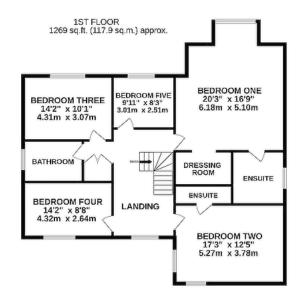

### FIRST FLOOR

Landing | Bedroom One - En-suite - Dressing Room | Bedroom Two - En-suite Bedroom Three | Bedroom Four | Bedroom Five | Bathroom

> **OUTSIDE** Parking | Double Garage | Carport | Gardens

TOTAL FLOOR AREA : 2569 sq.ft. (238.7 sq.m.) approx.