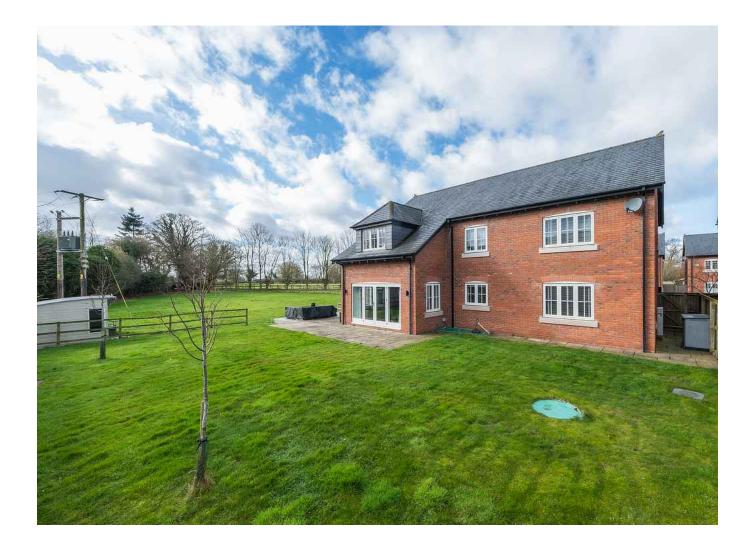

# 9 MEADOWSIDE

Smallwood | Sandbach | CWII 2WS

Situated on the outskirts of Sandbach within a short distance to the centre, this five bedroom detached family home is sat on an exclusive development of just fifteen properties. This particular dwelling features an additional 0.38 acres and benefits from a plethora of reception rooms, double garage, carport with electric roller shutter doors and private landscaped garden.