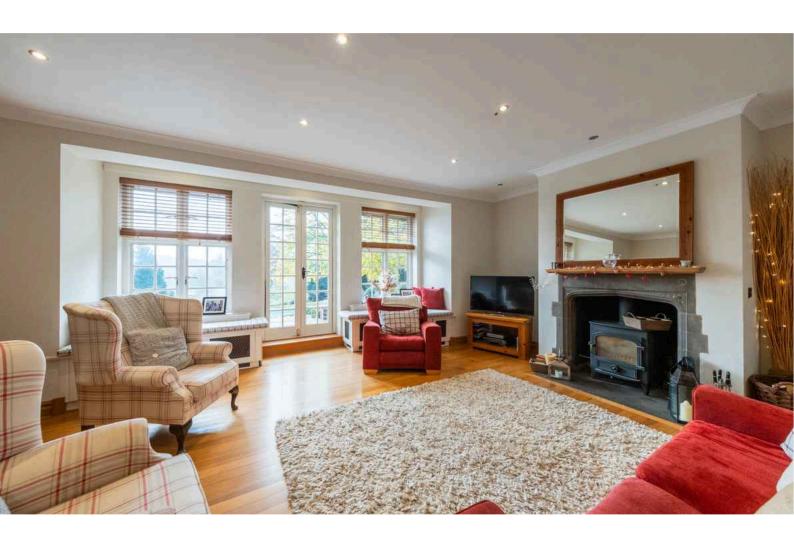

## **GROUND FLOOR**

Porch | Reception Hall | Lounge | Dining Room | Study | Playroom Kitchen | Breakfast-Family Room | Cloakroom | WC Hallway | WC | Pantry | Utility Room

## Bag Lane | Crowton | CW8 2TW

Dating back to 1929, this majestic detached country property offers in excess of 5400 SOFT of living accommodation. Entering through double electric gates the main double dwelling features six bedrooms, two dressing rooms, three bathrooms and five reception rooms, this property exudes quality and space throughout. The garden to the rear expands delivering beautiful views across Cheshire countryside. For families and entertaining, the property benefits from an outdoor heated swimming pool, tennis court, ample off road parking for multiple vehicles and detached double garage.