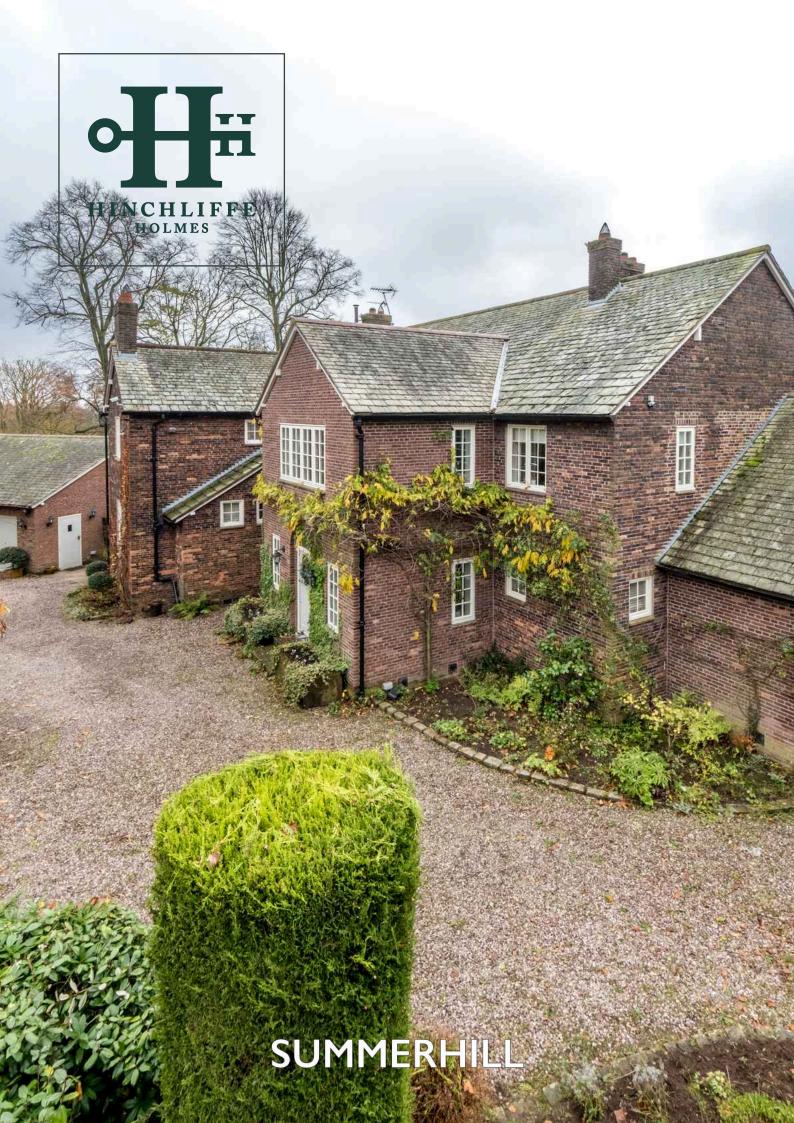

# **SUMMERHILL**

## Bag Lane | Crowton | CW8 2TW

Dating back to 1929, this majestic detached country property offers in excess of 5400 SOFT of living accommodation. Entering through double electric gates the main double dwelling features six bedrooms, two dressing rooms, three bathrooms and five reception rooms, this property exudes quality and space throughout. The garden to the rear expands delivering beautiful views across Cheshire countryside. For families and entertaining, the property benefits from an outdoor heated swimming pool, tennis court, ample off road parking for multiple vehicles and detached double garage.