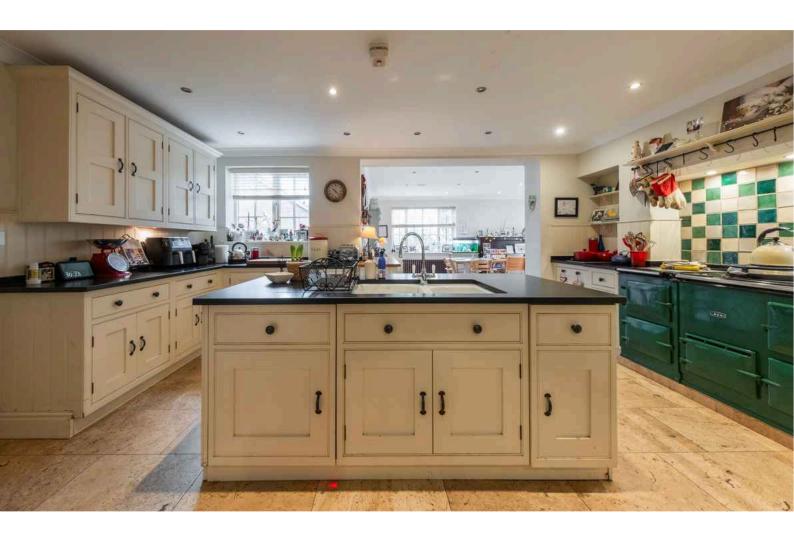

## **GROUND FLOOR**

Porch | Reception Hall | Lounge | Dining Room | Study | Playroom Kitchen | Breakfast-Family Room | Cloakroom | WC Hallway | WC | Pantry | Utility Room

## Bag Lane | Crowton | CW8 2TW

Dating back to 1929, this majestic detached country property offers in excess of 5400 SOFT of living accommodation. Entering through double electric gates the main double dwelling features six bedrooms, two dressing rooms, three bathrooms and five reception rooms, this property exudes quality and space throughout. The garden to the rear expands delivering beautiful views across Cheshire countryside. For families and entertaining, the property benefits from an outdoor heated swimming pool, tennis court, ample off road parking for multiple vehicles and detached double garage.