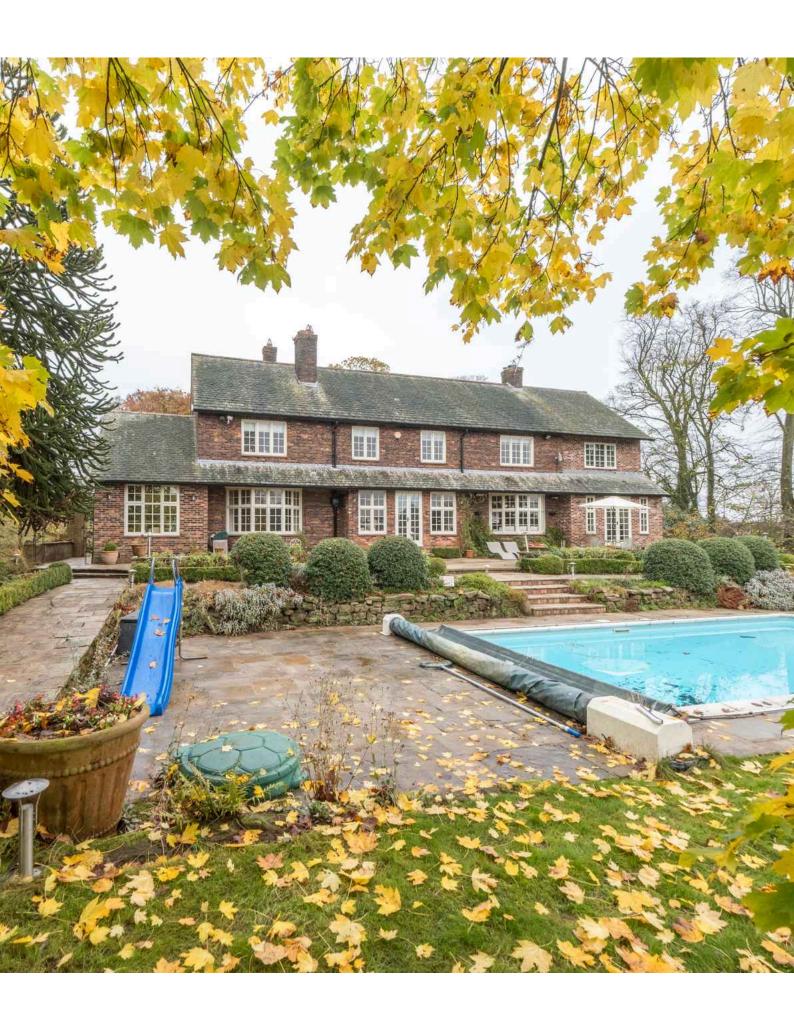

## OUTSIDE

Parking | Double Garage | Gardens | Swimming Pool | Pump Room Shower Room | Changing Room | WC | Garden Room | Store

## Bag Lane | Crowton | CW8 2TW

Dating back to 1929, this majestic detached country property offers in excess of 5400 SOFT of living accommodation. Entering through double electric gates the main double dwelling features six bedrooms, two dressing rooms, three bathrooms and five reception rooms, this property exudes quality and space throughout. The garden to the rear expands delivering beautiful views across Cheshire countryside. For families and entertaining, the property benefits from an outdoor heated swimming pool, tennis court, ample off road parking for multiple vehicles and detached double garage.