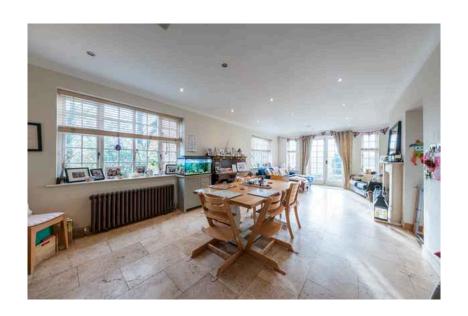

## **GROUND FLOOR**

Porch | Reception Hall | Lounge | Dining Room | Study | Playroom Kitchen | Breakfast-Family Room | Cloakroom | WC Hallway | WC | Pantry | Utility Room

## Bag Lane | Crowton | CW8 2TW

Dating back to 1929, this majestic detached country property offers in excess of 5400 SOFT of living accommodation. Entering through double electric gates the main double dwelling features six bedrooms, two dressing rooms, three bathrooms and five reception rooms, this property exudes quality and space throughout. The garden to the rear expands delivering beautiful views across Cheshire countryside. For families and entertaining, the property benefits from an outdoor heated swimming pool, tennis court, ample off road parking for multiple vehicles and detached double garage.