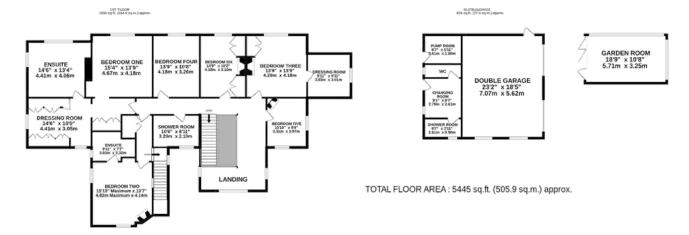

## FIRST FLOOR

Landing | Bedroom One - Dressing Room - En-suite | Bedroom Two - En-suite | Bedroom Three - Dressing Room | Bedroom Four | Bedroom Five | Shower Room

## OUTSIDE

Parking | Double Garage | Gardens | Swimming Pool | Pump Room Shower Room | Changing Room | WC | Garden Room | Store