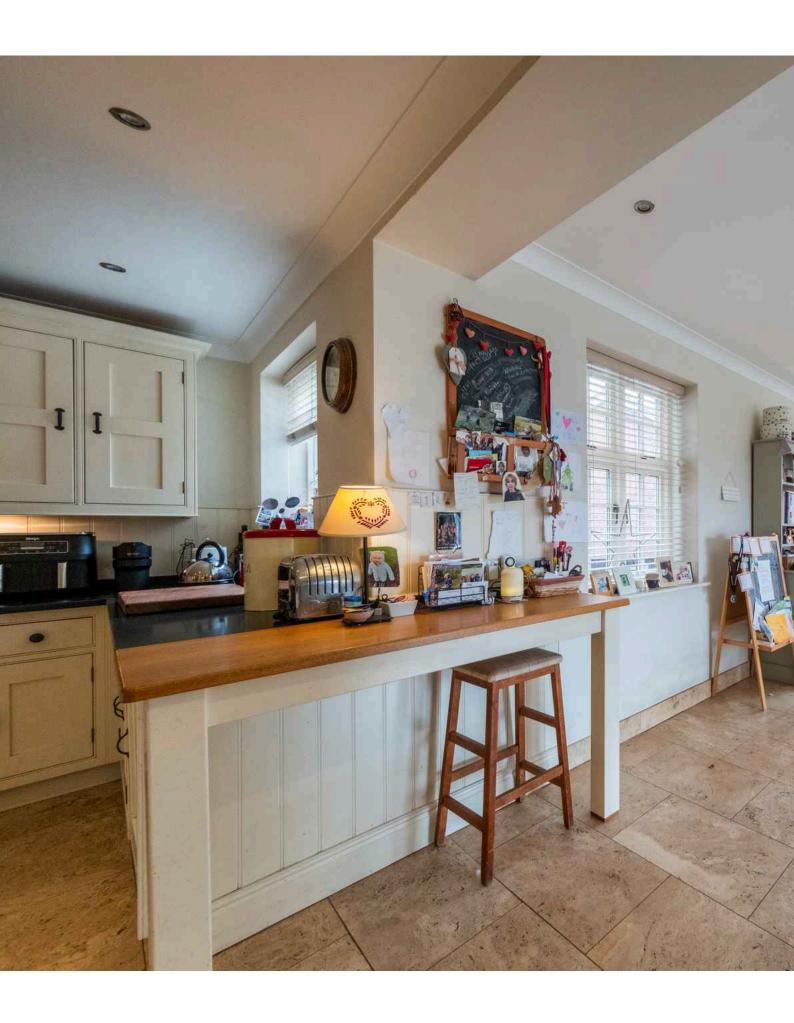

## **GROUND FLOOR**

Porch | Reception Hall | Lounge | Dining Room | Study | Playroom Kitchen | Breakfast-Family Room | Cloakroom | WC Hallway | WC | Pantry | Utility Room