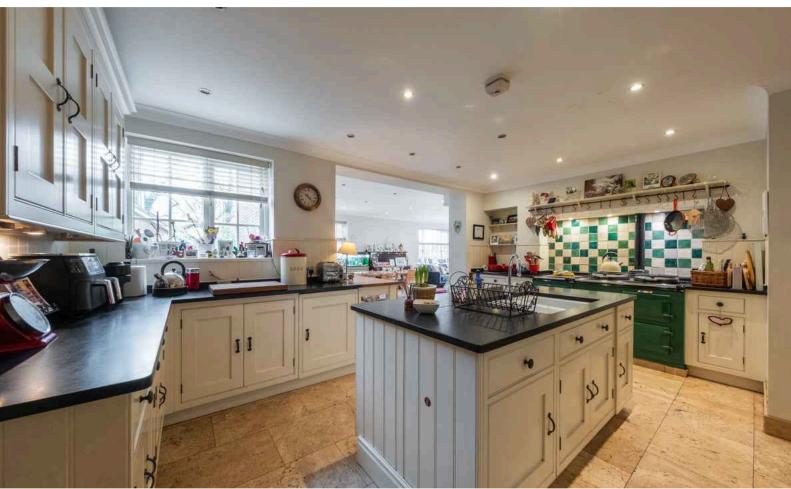

## **GROUND FLOOR**

Porch | Reception Hall | Lounge | Dining Room | Study | Playroom Kitchen | Breakfast-Family Room | Cloakroom | WC Hallway | WC | Pantry | Utility Room

## Bag Lane | Crowton | CW8 2TW

Dating back to 1929, this majestic detached country property offers in excess of 5400 SOFT of living accommodation. Entering through double electric gates the main double dwelling features six bedrooms, two dressing rooms, three bathrooms and five reception rooms, this property exudes quality and space throughout. The garden to the rear expands delivering beautiful views across Cheshire countryside. For families and entertaining, the property benefits from an outdoor heated swimming pool, tennis court, ample off road parking for multiple vehicles and detached double garage.