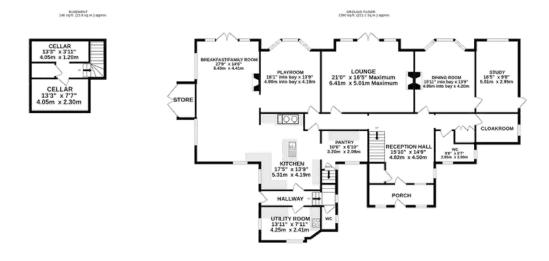

## **GROUND FLOOR**

Porch | Reception Hall | Lounge | Dining Room | Study | Playroom Kitchen | Breakfast-Family Room | Cloakroom | WC Hallway | WC | Pantry | Utility Room

## **CELLAR**