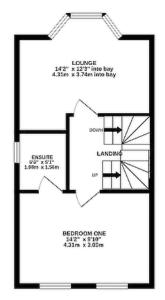

#### FIRST FLOOR

Landing Lounge Bedroom One En-suite

#### 1ST FLOOR 360 sq.ft. (35.3 sq.m.) approx.

2ND FLOOR 367 sq.lt. (34.1 sq.m.) approx.

TOTAL FLOOR AREA: 1127 sq.ft. (104.7 sq.m.) approx.