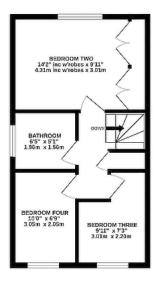

### SECOND FLOOR

Landing Bedroom Two Bedroom Three Bedroom Four Bathroom

#### 1ST FLOOR 360 sq.ft. (35.3 sq.m.) approx.

2ND FLOOR 367 sq.lt. (34.1 sq.m.) approx.

TOTAL FLOOR AREA: 1127 sq.ft. (104.7 sq.m.) approx.