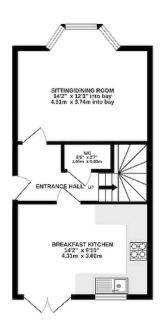

### GROUND FLOOR

Entrance Hall Breakfast Kitchen Sitting/Dining Room WC

#### GROUND FLOOR 380 sq.ft. (35.3 sq.m.) approx