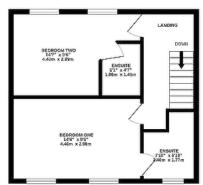

## GROUND FLOOR

Entrance Hall Lounge Dining Kitchen WC

## FIRST FLOOR

Landing
Bedroom One
En-suite
Bedroom Two
En-suite

363 sq.lt. (33.7 sq.m.) approx.

TOTAL FLOOR AREA: 1138 sq.ft. (105.7 sq.m.) approx.