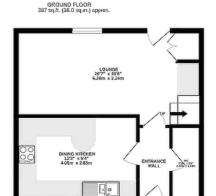

## GROUND FLOOR

Entrance Hall Lounge Dining Kitchen WC

363 sq.lt. (33.7 sq.m.) approx.

TOTAL FLOOR AREA: 1138 sq.ft. (105.7 sq.m.) approx.