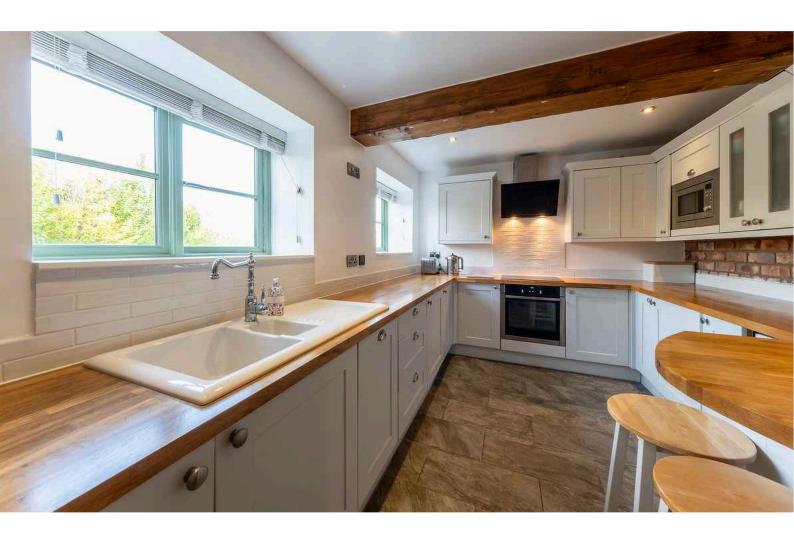

Willow Green Lane | Little Leigh | CW8 4RB

Situated in a highly popular location of Little Leigh, this two bedroom barn conversion is positioned on a private development of just three barns. The property is beautifully presented throughout and benefits from private gardens, off road parking and double garage.

Little Leigh is a beautiful village nestled in the Cheshire countryside and is tucked away from the bustle of the busier Towns and Villages. It is ideal for those who commute as despite its rural location, it retains superb access to the A49, M56 and M6 motorways and is very convenient for Manchester and Liverpool International Airports. Little Leigh has a well-regarded Primary School and there are school facilities for older children in nearby Hartford Northwich or Weaverham.

















































363 sq.lt. (33.7 sq.m.) approx.



TOTAL FLOOR AREA: 1138 sq.ft. (105.7 sq.m.) approx.

#### TENURE

Freehold. Subject to verification by Vendor's Solicitor.

#### SERVICES (NOT TESTED)

We believe that mains water, electricity, central heating and drainage are connected.

#### LOCAL AUTHORITY

Cheshire West And Chester. Council Tax - Band D.

#### POSSESSION

Vacant possession upon completion.

#### VIEWING

Viewing strictly by appointment through the Agents.

NOTICE: Hinchliffe Holmes for themselves and for the vendors or lessors of this property whose agents they are give notice that:

- (i) the particulars are set out as a general outline only for the guidance of intending purchasers or lessees, and do not constitute, nor constitute part of