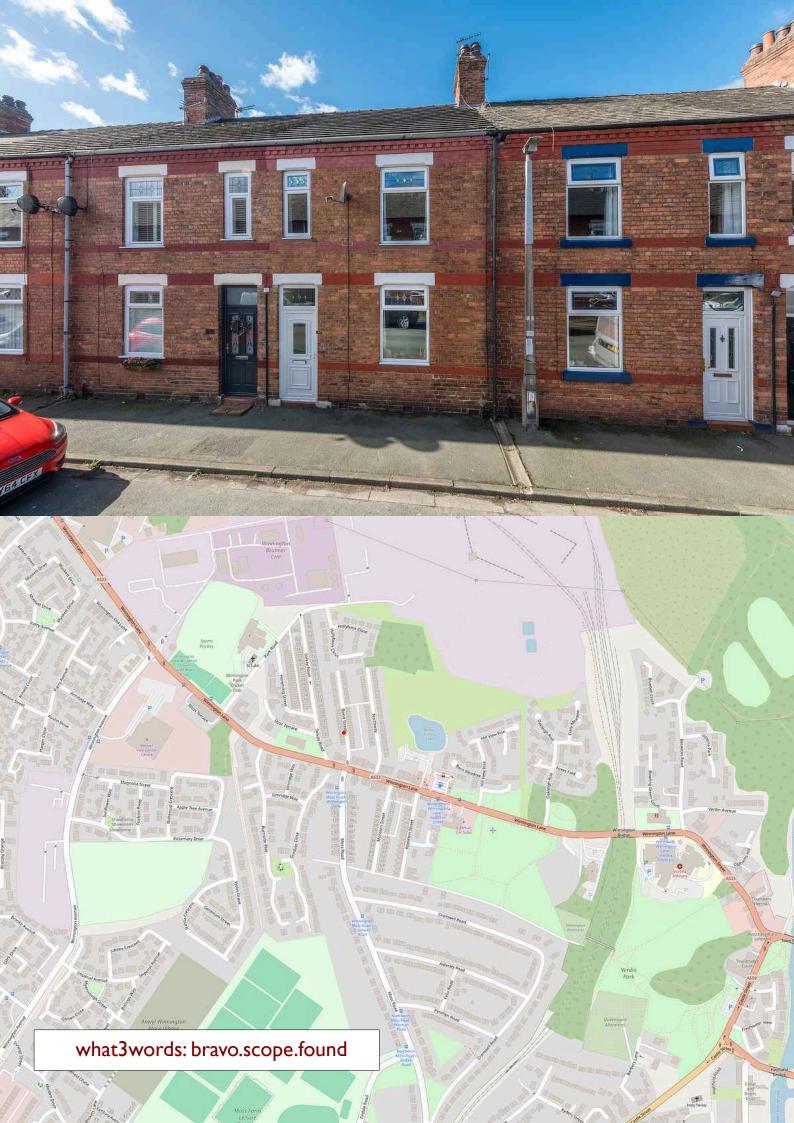

# II BOND STREET

# Winnington | CW8 4DG

Situated on the edge of Northwich Town Centre, this beautiful two bedroom terrace property is offers a wealth of space and character throughout. Benefitting from original Minton tiles, the property opens up to the Lounge, Dining Room and Kitchen, this is complemented by a courtyard garden that leads out with rear access. Upstairs you will find two double bedrooms and a large shared bathroom.

Winnington sits on the edge of Northwich Town Centre. The area boasts local shops, petrol station, public houses, garden centre/cafe and playing fields. Northwich is an old market town located in the heart of the Cheshire Plain. It provides an ideal commuter base being near to the A49, A556, M6 and just ten minutes from junction ten onto the M56 to Chester, North Wales and also Manchester. In terms of railway stations there are excellent connections to Chester-Manchester at Northwich and Greenbank and London-Liverpool via Hartford and Acton Bridge. The popular Waitrose Store and Marina on the river embankment opposite Freshwater View started the exciting rejuvenation programme in the town