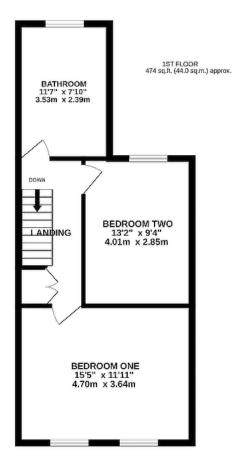

# FIRST FLOOR

Landing

Bedroom One

Bedroom Two

Bathroom

TOTAL FLOOR AREA: 980 sq.ft. (91,0 sq.m.) approx.