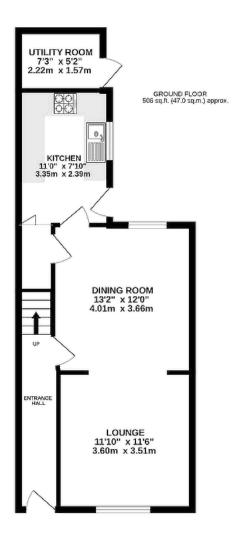

# GROUND FLOOR

Entrance Hall

Lounge

Dining Room

Kitchen

Utility Room

TOTAL FLOOR AREA: 980 sq.ft. (91,0 sq.m.) approx.