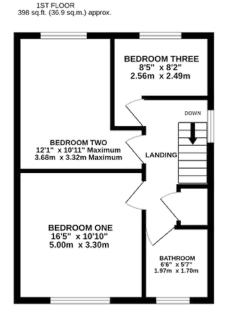

#### FIRST FLOOR

Landing Bedroom One Bedroom Two Bedroom Three Bathroom OUTSIDE Garage Parking Gardens

TOTAL FLOOR AREA : 1227 sq.ft. (114.0 sq.m.) approx.