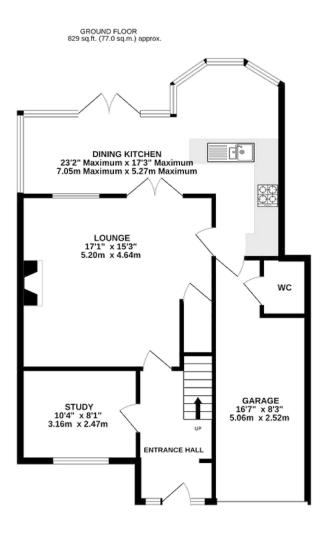

#### GROUND FLOOR

Entrance Hall Lounge Study Dining Kitchen WC

TOTAL FLOOR AREA : 1227 sq.ft. (114.0 sq.m.) approx.