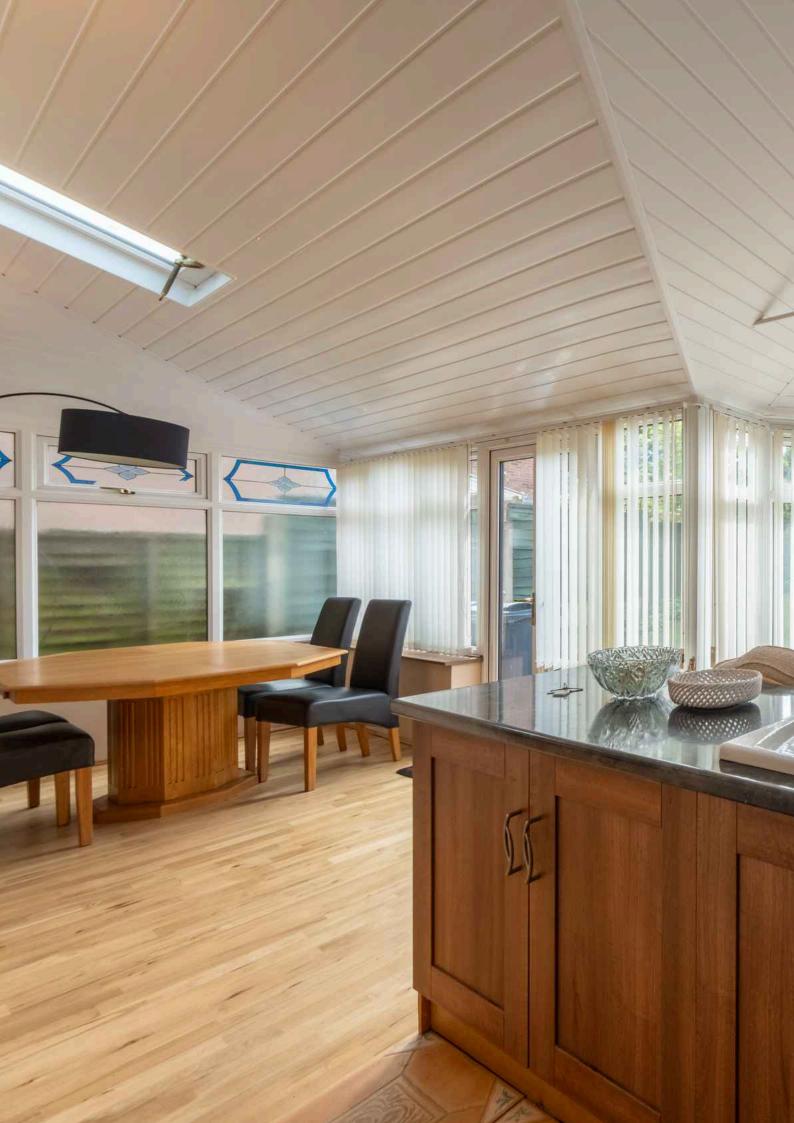

iding off road parking for multiple vehicles and garage.

Cuddington, along with its neighbouring village of Sandiway both offer a range of local facilities including primary schools, a range of shops, wine store, a well attended parish church, post office, doctors surgery and library. Leisure facilities include tennis courts and a bowling green and for golfing enthusiasts, courses can be found on Delamere, Sandiway and Whitegate. The area offers pleasant country walks along the Whitegate Way and Delamere Forest is easily accessible. The location is favoured by those commuting to Chester, Manchester, Warrington and Liverpool with access via the A556 and the A49. Alternatively there are rail connections at Cuddington on the Manchester line and at Hartford on the Liverpool to Crewe line.

























































TOTAL FLOOR AREA : 1227 sq.ft. (114.0 sq.m.) approx.



#### TENURE

Freehold. Subject to verification by Vendor's Solicitor.

#### SERVICES (NOT TESTED)

We believe that mains water, electricity, central heating and drainage are connected.

#### LOCAL AUTHORITY

Cheshire West And Chester. Council Tax - Band D.

#### POSSESSION

Vacant possession upon completion.

#### VIEWING

Viewing strictly by appointment through the Agents.

NOTICE: Hinchliffe Holmes for themselves and for the vendors or lessors of this property whose agents they are give notice that:

 (i) the particulars are set out as a general outline only for the guidance of intending purchasers or lessees, and do not constitute, nor constitute part of, an offer or contract;