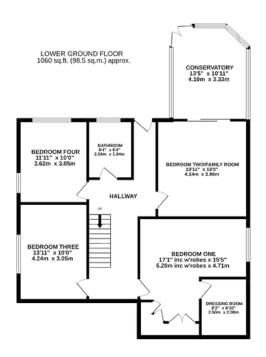

## LOWER GROUND FLOOR

Hallway
Bedroom One
Dressing Room
(Previously en-suite)
Bedroom Two - Family Room
Bedroom Three
Bedroom Four
Bathroom

TOTAL FLOOR AREA: 2078 sq.ft. (193.0 sq.m.) approx.