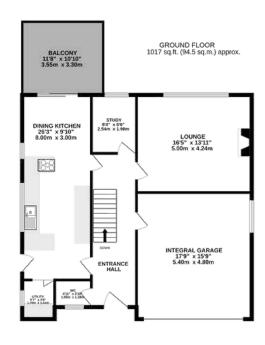

### GROUND FLOOR

Entrance Hall Lounge Study Dining Kitchen - Balcony Utility WC

TOTAL FLOOR AREA: 2078 sq.ft. (193.0 sq.m.) approx.