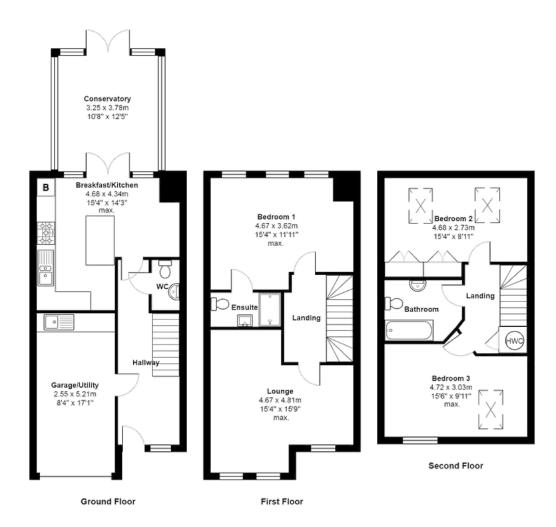

# GROUND FLOOR

Entrance Hall Breakfast Kitchen WC Conservatory

# FIRST FLOOR

Landing Bedroom One - En-suite Lounge

## SECOND FLOOR

Bedroom Two Bedroom Three Bathroom

# OUTSIDE

Garage - Utility Parking Gardens

Total Area: 138.3 m<sup>2</sup> ... 1489 ft<sup>2</sup>

All measurements are approximate and for display purposes only