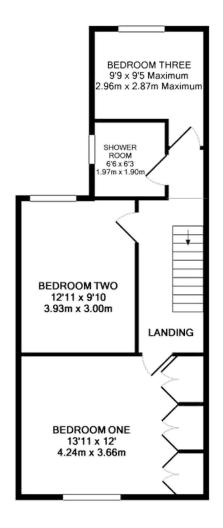

### FIRST FLOOR

Landing Bedroom One Bedroom Two Bedroom Three Shower Room

GROUND FLOOR APPROX. FLOOR AREA 523 SQ.FT. (48.6 SQ.M.) 1ST FLOOR APPROX. FLOOR AREA 523 SQ.FT. (48.6 SQ.M.)

TOTAL APPROX. FLOOR AREA 1045 SQ.FT. (97.1 SQ.M.)