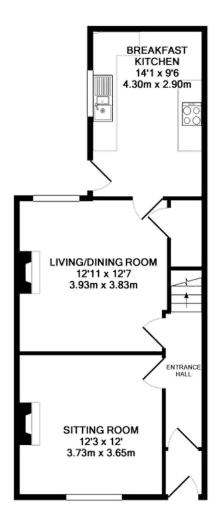

#### GROUND FLOOR

Entrance Hall Sitting Room Living-Dining Room Breakfast Kitchen

GROUND FLOOR APPROX. FLOOR AREA 523 SQ.FT. (48.6 SQ.M.) 1ST FLOOR APPROX. FLOOR AREA 523 SQ.FT. (48.6 SQ.M.)

TOTAL APPROX. FLOOR AREA 1045 SQ.FT. (97.1 SQ.M.)