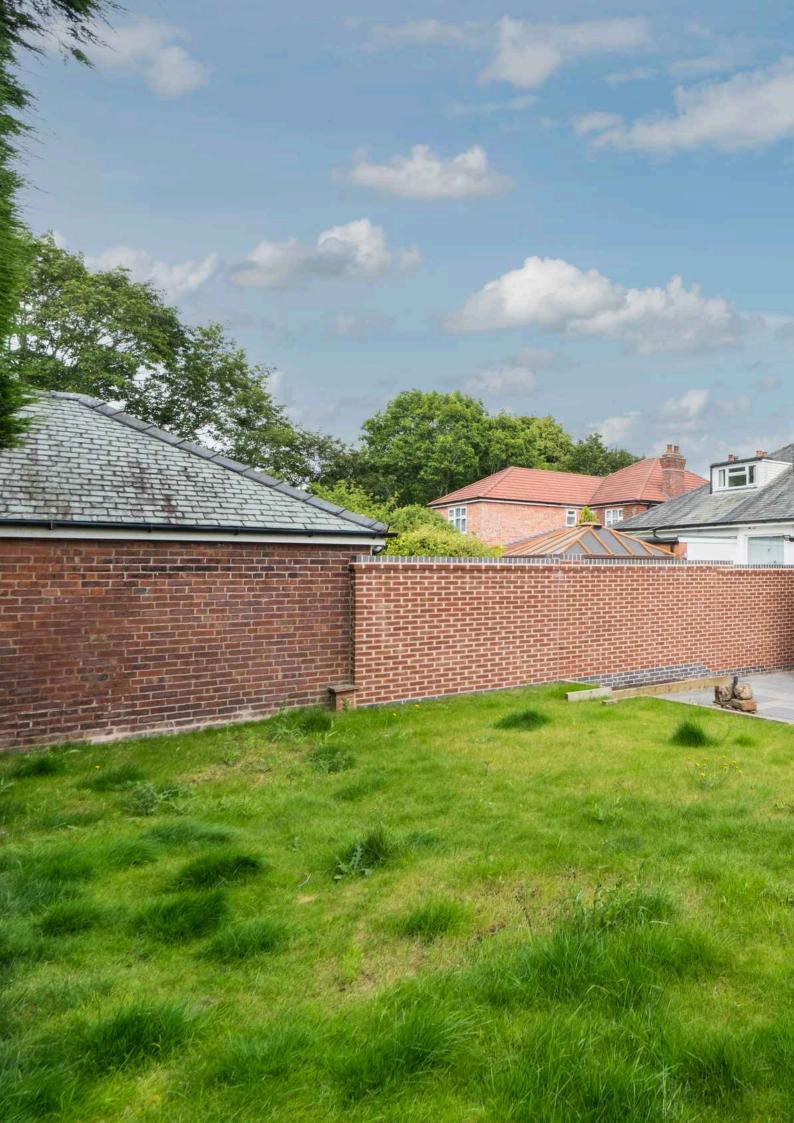

#### **OUTSIDE**

Garage Parking Gardens

TOTAL FLOOR AREA: 2115 sq.ft. (196.5 sq.m.) approx.