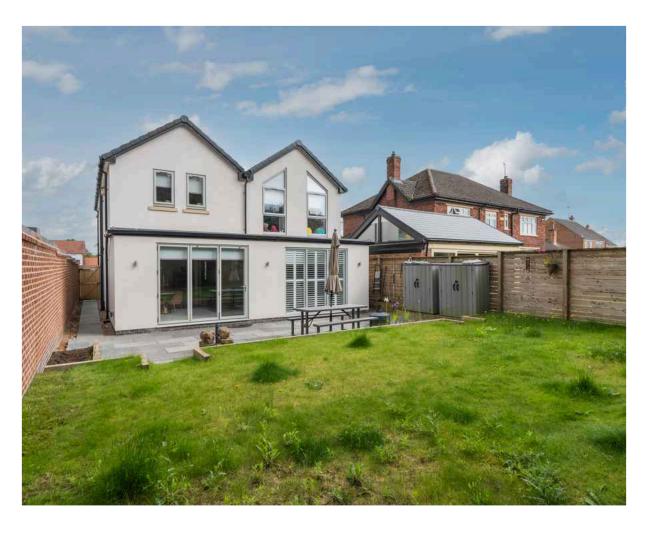

#### **OUTSIDE**

Garage Parking Gardens

TOTAL FLOOR AREA: 2115 sq.ft. (196.5 sq.m.) approx.