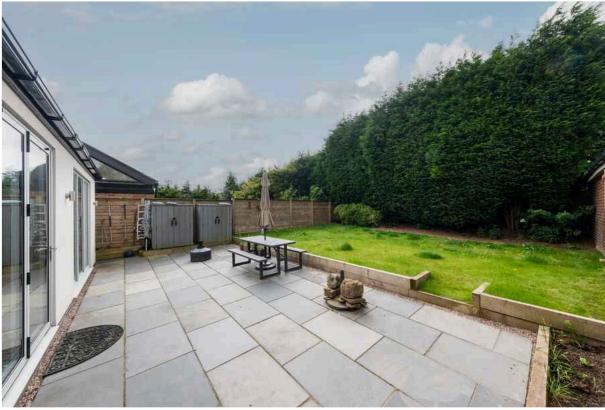

#### **OUTSIDE**

Garage Parking Gardens

TOTAL FLOOR AREA: 2115 sq.ft. (196.5 sq.m.) approx.