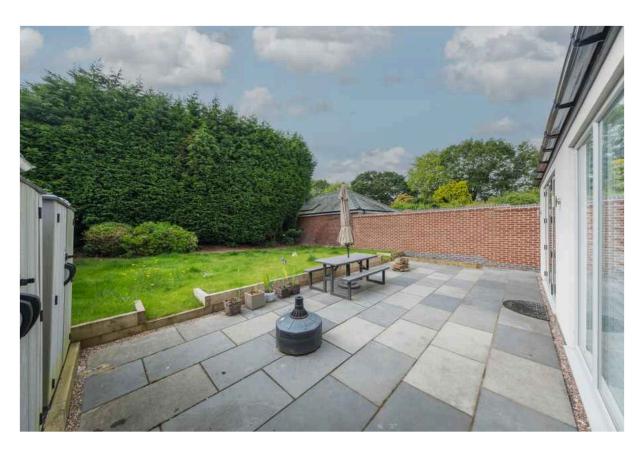

#### **OUTSIDE**

Garage Parking Gardens

TOTAL FLOOR AREA: 2115 sq.ft. (196.5 sq.m.) approx.