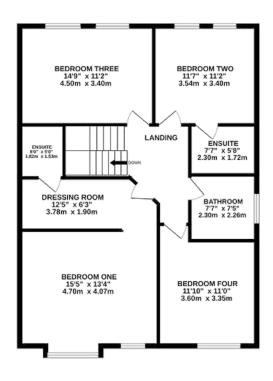

#### FIRST FLOOR

Landing
Bedroom One
Dressing Room
En-suite
Bedroom Two
En-suite
Bedroom Three
Bedroom Four
Bathroom

#### **OUTSIDE**

Garage Parking Gardens

TOTAL FLOOR AREA: 2115 sq.ft. (196.5 sq.m.) approx.