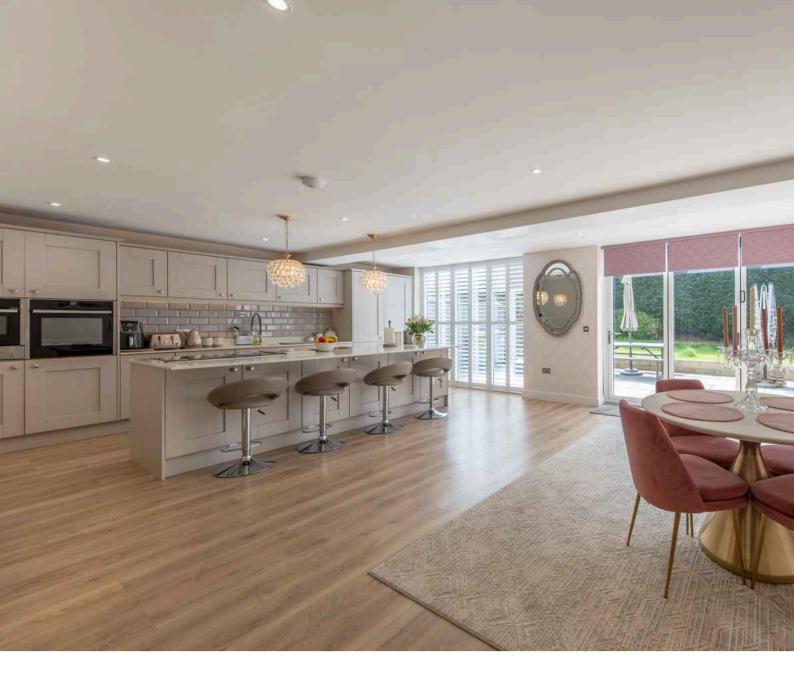

#### **GROUND FLOOR**

Entrance Hall
Sitting Room
Family Dining Kitchen
Utility Room
Shower Room
Playroom/Office

#### **OUTSIDE**

Garage Parking Gardens

TOTAL FLOOR AREA: 2115 sq.ft. (196.5 sq.m.) approx.