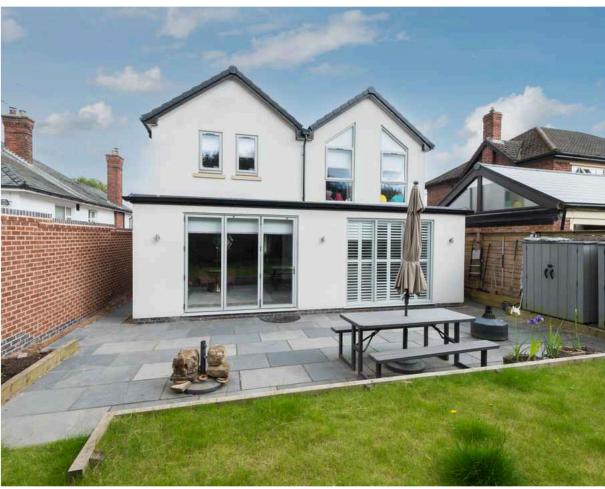

## 127A CREWE ROAD

Sandbach | CWII 4PA

Situated in the popular sought-after location of Sandbach, a four bedroom detached property with an exceptional finish throughout. The master bedroom includes a large dressing room and en-suite. This property is further complimented with landscaped gardens and off road parking.

### 127A CREWE ROAD

Situated in the popular sought-after location of Sandbach, a four bedroom detached property with an exceptional finish throughout. The master bedroom includes a large dressing room and en-suite. This property is further complimented with landscaped gardens and off road parking.

#### **OUTSIDE**

Garage Parking Gardens

TOTAL FLOOR AREA: 2115 sq.ft. (196.5 sq.m.) approx.