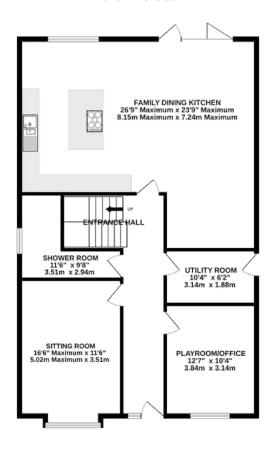

#### **GROUND FLOOR**

Entrance Hall
Sitting Room
Family Dining Kitchen
Utility Room
Shower Room
Playroom/Office

#### **OUTSIDE**

Garage Parking Gardens

TOTAL FLOOR AREA: 2115 sq.ft. (196.5 sq.m.) approx.