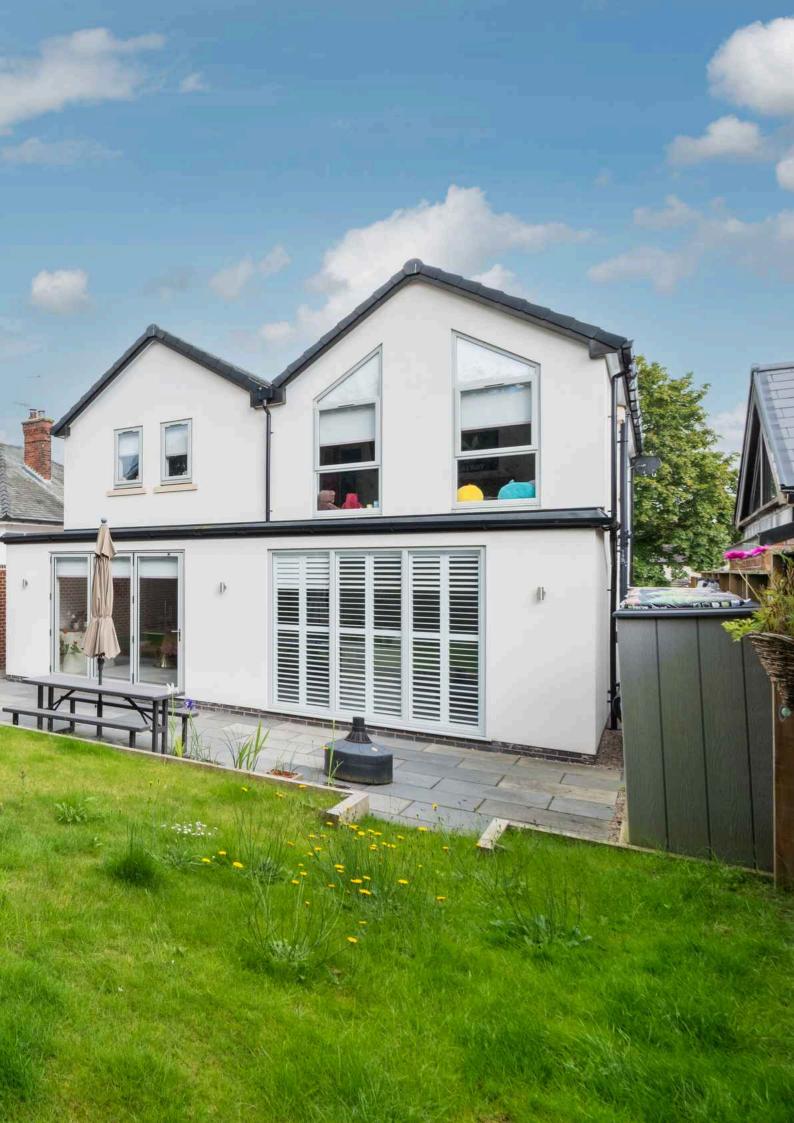

## 127A CREWE ROAD

Sandbach | CWII 4PA

Situated in the popular sought-after location of Sandbach, a four bedroom detached property with an exceptional finish throughout. The master bedroom includes a large dressing room and en-suite. This property is further complimented with landscaped gardens and off road parking.

### 127A CREWE ROAD

Situated in the popular sought-after location of Sandbach, a four bedroom detached property with an exceptional finish throughout. The master bedroom includes a large dressing room and en-suite. This property is further complimented with landscaped gardens and off road parking.

#### **OUTSIDE**

Garage Parking Gardens

TOTAL FLOOR AREA: 2115 sq.ft. (196.5 sq.m.) approx.